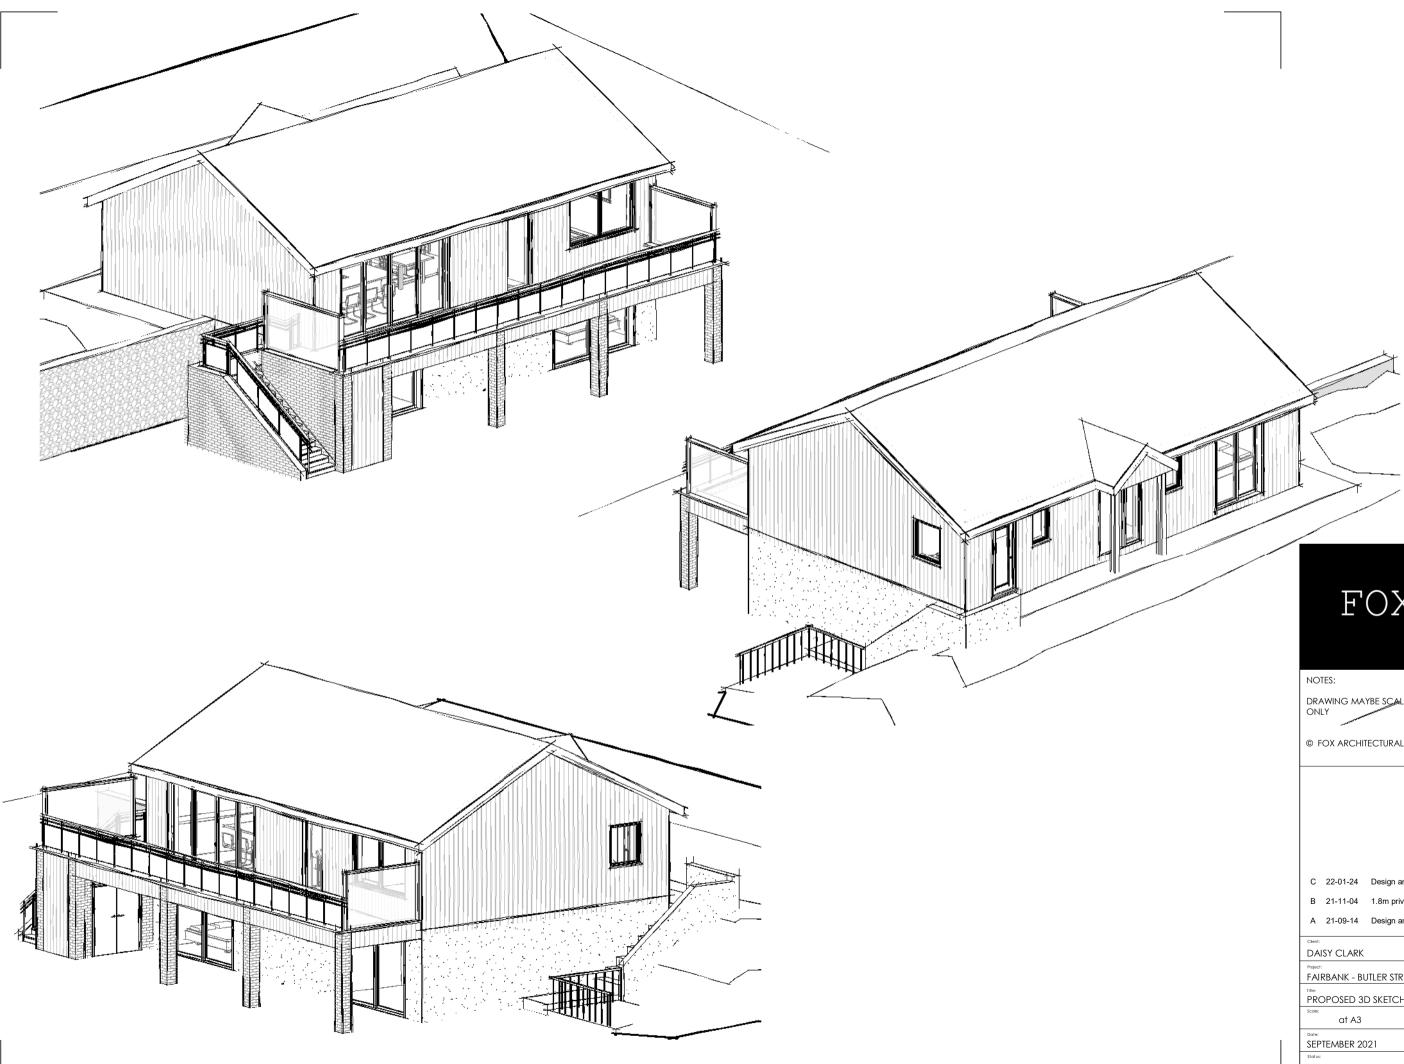

## FOX-AD

DRAWING MAYBE SCALED FOR PLANNING PURPOSES ONLY

© FOX ARCHITECTURAL DESIGN LTD

| с                                 | 22-01-24 | Design amended following client review       |                       |
|-----------------------------------|----------|----------------------------------------------|-----------------------|
| в                                 | 21-11-04 | 1.8m privacy screen added to side elevations |                       |
| A                                 | 21-09-14 | Design amended fo                            | llowing client review |
| Client:                           |          |                                              |                       |
| DAISY CLARK                       |          |                                              |                       |
| Project:                          |          |                                              |                       |
| FAIRBANK - BUTLER STREET - MILLOM |          |                                              |                       |
| Title:                            |          |                                              |                       |
| PROPOSED 3D SKETCHES              |          |                                              |                       |
| scale:<br>at A3                   |          |                                              |                       |
|                                   |          |                                              |                       |
|                                   |          |                                              |                       |
| SEPTEMBER 2021                    |          |                                              |                       |
| Status:                           |          |                                              |                       |
| PLANNING                          |          |                                              |                       |
| Drawing Reference:                |          |                                              | Revision:             |
| 21-42-P-08                        |          |                                              | С                     |