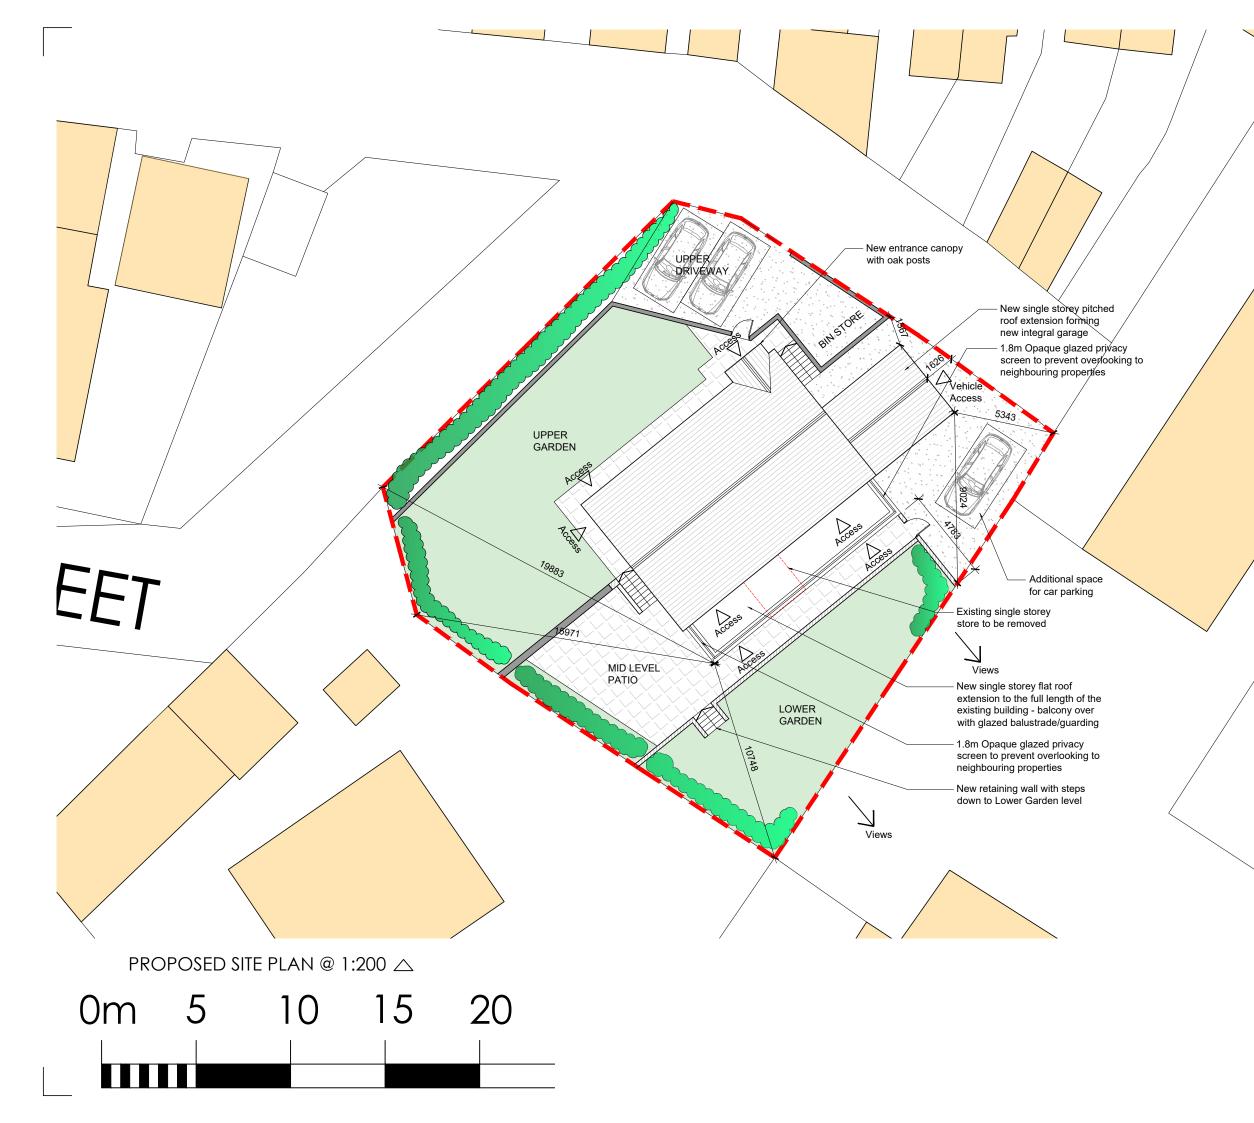

## SITE APPLICATION BOUNDARY

FOX-AD

DRAWING MAYBE SCALED FOR PLANNING PURPOSES ONLY! ANY DISCREPANCIES TO BE DRAWN TO THE ATTENTION OF FOX-AD LTD © FOX ARCHITECTURAL DESIGN LTD

| Rev. Date            | Description                                          |
|----------------------|------------------------------------------------------|
| A 2021-11-04         | 1.8m privacy screen added to balcony side elevations |
|                      |                                                      |
|                      |                                                      |
|                      |                                                      |
|                      |                                                      |
|                      |                                                      |
|                      |                                                      |
| Client:<br>DAISY CLA | ARK                                                  |
| Project:             |                                                      |
| FAIRBANK             | - BUTLER STREET - MILLOM                             |
| Title:               |                                                      |
| PROPOSE              | d Site plan                                          |
| Scale:               |                                                      |
| 1:200@A3             |                                                      |
| Date:                | -                                                    |
| SEPTEMBE             | R 2021                                               |
| Status:              |                                                      |
| PLANNING             | 3                                                    |
|                      |                                                      |