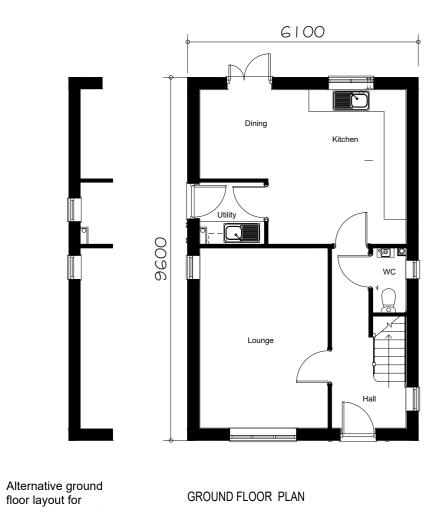

FLOOR AREA 99.00m², 1066ft²

| 0m 1m | 5m | 10m 12m |
|-------|----|---------|
|       |    |         |

|                                                                                                                                        | Extract verits shown in correct positions | _         | ····      |  |
|----------------------------------------------------------------------------------------------------------------------------------------|-------------------------------------------|-----------|-----------|--|
| C01                                                                                                                                    | Issued for construction                   | 2         | 8.01.22   |  |
| Rev.                                                                                                                                   | Comments                                  | D         | ate       |  |
| Rev. Comments  Date  Gleeson Homes (Head Office) Unit 5, Europa Court   Sheffield Business Park   Sheffield   South Yorkshire   S9 1XE |                                           |           |           |  |
|                                                                                                                                        | www.g                                     | leesonhon | nes.co.uk |  |
| Project 40                                                                                                                             |                                           |           |           |  |
|                                                                                                                                        | nder                                      |           |           |  |
| Planning Drawing                                                                                                                       |                                           |           |           |  |
| 1                                                                                                                                      |                                           |           |           |  |
| Scale:                                                                                                                                 | 100 @ A2 22.02.22                         | Drawn:    | Checked:  |  |