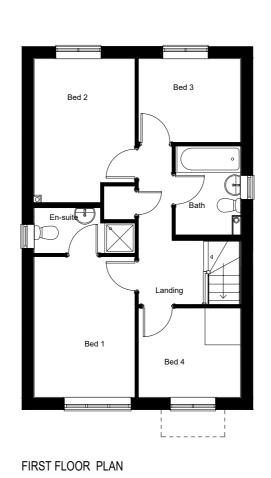

FLOOR AREA 99.00m², 1066ft²

| 0m 1m | 5m | 10m 12m |
|-------|----|---------|
|       |    |         |

|                                                                                                                                        | Extract verits shown in correct positions | _         | ····      |  |
|----------------------------------------------------------------------------------------------------------------------------------------|-------------------------------------------|-----------|-----------|--|
| C01                                                                                                                                    | Issued for construction                   | 2         | 8.01.22   |  |
| Rev.                                                                                                                                   | Comments                                  | D         | ate       |  |
| Rev. Comments  Date  Gleeson Homes (Head Office) Unit 5, Europa Court   Sheffield Business Park   Sheffield   South Yorkshire   S9 1XE |                                           |           |           |  |
|                                                                                                                                        | www.g                                     | leesonhon | nes.co.uk |  |
| Project 40                                                                                                                             |                                           |           |           |  |
|                                                                                                                                        | nder                                      |           |           |  |
| Planning Drawing                                                                                                                       |                                           |           |           |  |
| 1                                                                                                                                      |                                           |           |           |  |
| Scale:                                                                                                                                 | 100 @ A2 22.02.22                         | Drawn:    | Checked:  |  |