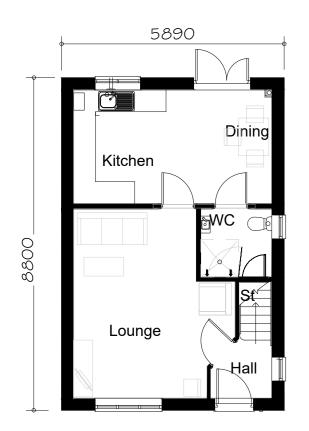

FRONT ELEVATION

SIDE ELEVATION

**REAR ELEVATION** 

GROUND FLOOR PLAN

FIRST FLOOR PLAN

Notes

Do not scale from this drawing. If in need of further detail, refer back to the Technical Department.

SIDE ELEVATION

1:100 @ A2 01.11.21

Drawing No: 21-360-M-0001

FLOOR AREA 85.4m<sup>2</sup>, 919ft<sup>2</sup>