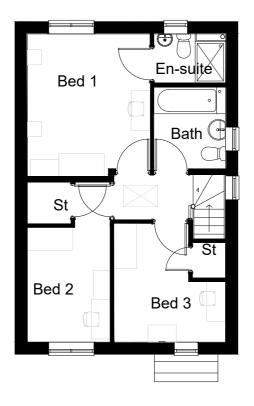

FRONT ELEVATION

SIDE ELEVATION

**REAR ELEVATION** 

GROUND FLOOR PLAN

FIRST FLOOR PLAN

Notes

Do not scale from this drawing. If in need of further detail, refer back to the Technical Department.

SIDE ELEVATION

1:100 @ A2 01.11.21

Drawing No: 21-360-M-0001

FLOOR AREA 85.4m<sup>2</sup>, 919ft<sup>2</sup>