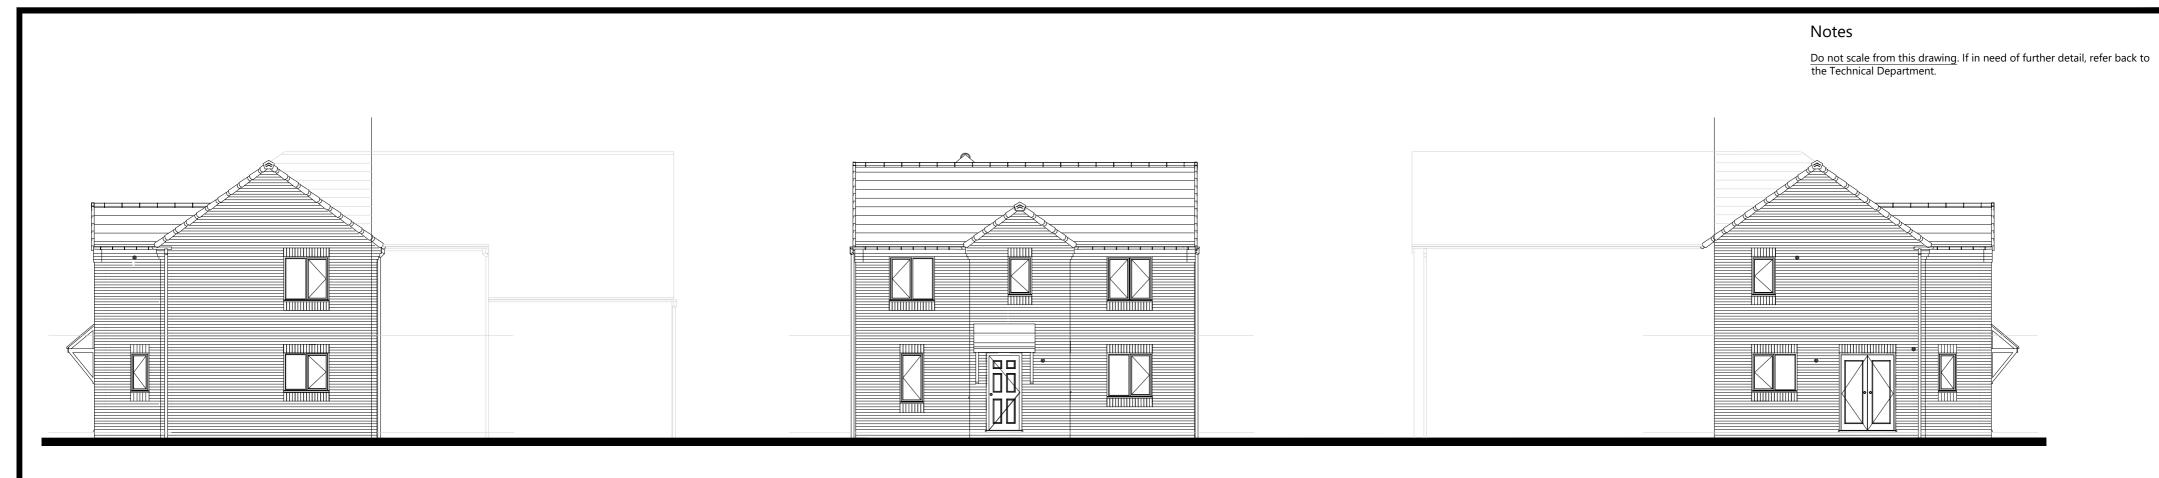

SIDE ELEVATION FRONT ELEVATION REAR ELEVATION

FIRST FLOOR PLAN

SIDE ELEVATION

FLOOR AREA 91.44m², 984ft²

| C04                       | Stair balustrade removed, bullnose first tread added.                                                                                                 |          |          | 01.05.24 |  |
|---------------------------|-------------------------------------------------------------------------------------------------------------------------------------------------------|----------|----------|----------|--|
| C03                       | FF windows moved down 1 brick course                                                                                                                  |          | 06.09.23 |          |  |
| C02                       | Bathroom extract on side elevation moved, window changes for ADO compliance.                                                                          |          |          | 25.05.23 |  |
| C01                       | Issued for construction                                                                                                                               |          |          | 27.05.21 |  |
| P01                       | Initial issue                                                                                                                                         |          | 22.04.21 |          |  |
| Rev.                      | Comments                                                                                                                                              |          | Drawn    | Date     |  |
| Project                   | Gleeson Homes (Head Office) Unit 5, Europa Court   Sheffield Business Park   Sheffield   South Yorkshire   S9 1XE 01142 612900 www.gleesonhomes.co.uk |          |          |          |  |
| 358/9 House Type<br>Urban |                                                                                                                                                       |          |          |          |  |
| Planning Drawing          |                                                                                                                                                       |          |          |          |  |
|                           | 100 @ A2                                                                                                                                              | 22.04.21 | Drawn:   | Checked: |  |
| Drawing No: Revision: C04 |                                                                                                                                                       |          |          |          |  |