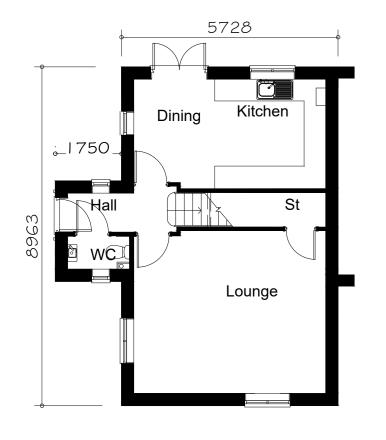

SIDE ELEVATION FRONT ELEVATION REAR ELEVATION

FIRST FLOOR PLAN

SIDE ELEVATION

FLOOR AREA 91.44m², 984ft²

| C04                       | Stair balustrade removed, bullnose first tread added.                                                                                                 |          |          | 01.05.24 |  |
|---------------------------|-------------------------------------------------------------------------------------------------------------------------------------------------------|----------|----------|----------|--|
| C03                       | FF windows moved down 1 brick course                                                                                                                  |          | 06.09.23 |          |  |
| C02                       | Bathroom extract on side elevation moved, window changes for ADO compliance.                                                                          |          |          | 25.05.23 |  |
| C01                       | Issued for construction                                                                                                                               |          |          | 27.05.21 |  |
| P01                       | Initial issue                                                                                                                                         |          | 22.04.21 |          |  |
| Rev.                      | Comments                                                                                                                                              |          | Drawn    | Date     |  |
| Project                   | Gleeson Homes (Head Office) Unit 5, Europa Court   Sheffield Business Park   Sheffield   South Yorkshire   S9 1XE 01142 612900 www.gleesonhomes.co.uk |          |          |          |  |
| 358/9 House Type<br>Urban |                                                                                                                                                       |          |          |          |  |
| Planning Drawing          |                                                                                                                                                       |          |          |          |  |
|                           | 100 @ A2                                                                                                                                              | 22.04.21 | Drawn:   | Checked: |  |
| Drawing No: Revision: C04 |                                                                                                                                                       |          |          |          |  |