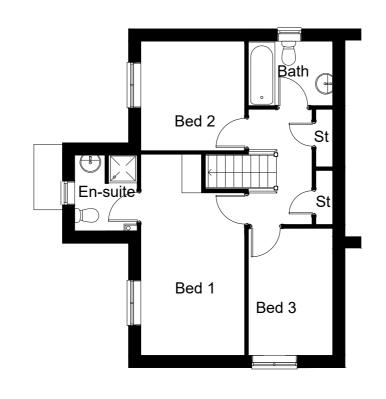

SIDE ELEVATION FRONT ELEVATION REAR ELEVATION

FIRST FLOOR PLAN

SIDE ELEVATION

FLOOR AREA 91.44m², 984ft²

| C04                       | Stair balustrade removed, bullnose first tread added.                                                                                                 |          |          | 01.05.24 |  |
|---------------------------|-------------------------------------------------------------------------------------------------------------------------------------------------------|----------|----------|----------|--|
| C03                       | FF windows moved down 1 brick course                                                                                                                  |          | 06.09.23 |          |  |
| C02                       | Bathroom extract on side elevation moved, window changes for ADO compliance.                                                                          |          |          | 25.05.23 |  |
| C01                       | Issued for construction                                                                                                                               |          |          | 27.05.21 |  |
| P01                       | Initial issue                                                                                                                                         |          | 22.04.21 |          |  |
| Rev.                      | Comments                                                                                                                                              |          | Drawn    | Date     |  |
| Project                   | Gleeson Homes (Head Office) Unit 5, Europa Court   Sheffield Business Park   Sheffield   South Yorkshire   S9 1XE 01142 612900 www.gleesonhomes.co.uk |          |          |          |  |
| 358/9 House Type<br>Urban |                                                                                                                                                       |          |          |          |  |
| Planning Drawing          |                                                                                                                                                       |          |          |          |  |
|                           | 100 @ A2                                                                                                                                              | 22.04.21 | Drawn:   | Checked: |  |
| Drawing No: Revision: C04 |                                                                                                                                                       |          |          |          |  |