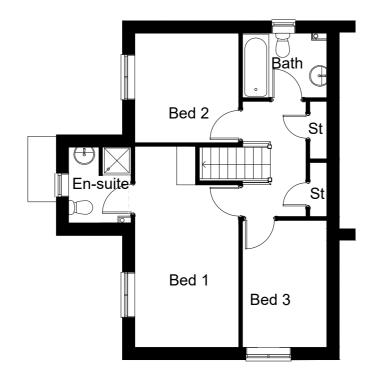

SIDE ELEVATION FRONT ELEVATION REAR ELEVATION

FIRST FLOOR PLAN

SIDE ELEVATION

FLOOR AREA 91.44m², 984ft²

| Drawin 2    | 1-358-M-0001                                                                 | Revision:                  |
|-------------|------------------------------------------------------------------------------|----------------------------|
| Scale:      | 100 @ A2 01.11.21 Drawn:                                                     | Checked:                   |
| Pla         | anning Drawing                                                               |                            |
| Re          | nder                                                                         |                            |
| Project     |                                                                              |                            |
|             | 0<br>www.gleeson                                                             | 1142 612900<br>homes co.uk |
|             |                                                                              | shire   S9 1XE             |
|             | Gleeson Homes (                                                              | ,                          |
|             | gleesor                                                                      | 1                          |
| Ticv.       | Comments                                                                     | Dute                       |
| C01<br>Rev. | Issued for construction  Comments                                            | 01.11.21<br>Date           |
| C02         | Bathroom extract on side elevation moved, window changes for ADO compliance. | 25.05.23                   |
|             | FF windows moved down 1 brick course                                         | 06.09.23                   |