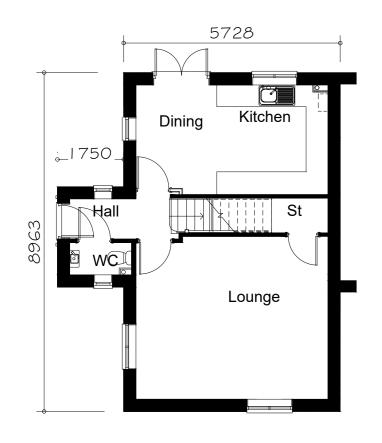

SIDE ELEVATION FRONT ELEVATION REAR ELEVATION

FIRST FLOOR PLAN

SIDE ELEVATION

FLOOR AREA 91.44m², 984ft²

| Drawin 2    | 1-358-M-0001                                                                 | Revision:                  |
|-------------|------------------------------------------------------------------------------|----------------------------|
| Scale:      | 100 @ A2 01.11.21 Drawn:                                                     | Checked:                   |
| Pla         | anning Drawing                                                               |                            |
| Re          | nder                                                                         |                            |
| Project     |                                                                              |                            |
|             | 0<br>www.gleeson                                                             | 1142 612900<br>homes co.uk |
|             |                                                                              | shire   S9 1XE             |
|             | Gleeson Homes (                                                              | ,                          |
|             | gleesor                                                                      | 1                          |
| Ticv.       | Comments                                                                     | Dute                       |
| C01<br>Rev. | Issued for construction  Comments                                            | 01.11.21<br>Date           |
| C02         | Bathroom extract on side elevation moved, window changes for ADO compliance. | 25.05.23                   |
|             | FF windows moved down 1 brick course                                         | 06.09.23                   |