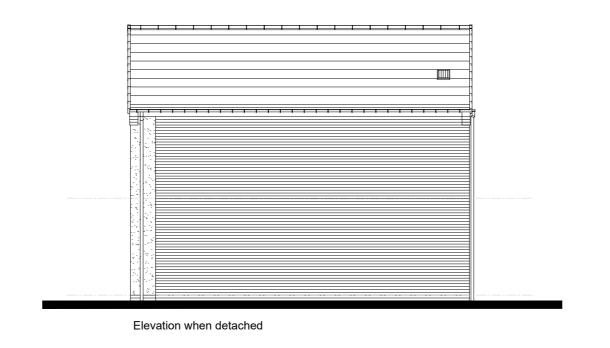

SIDE ELEVATION FRONT ELEVATION REAR ELEVATION

FIRST FLOOR PLAN

SIDE ELEVATION

FLOOR AREA 91.44m², 984ft²

| Drawin 2    | 1-358-M-0001                                                                 | Revision:                  |
|-------------|------------------------------------------------------------------------------|----------------------------|
| Scale:      | 100 @ A2 01.11.21 Drawn:                                                     | Checked:                   |
| Pla         | anning Drawing                                                               |                            |
| Re          | nder                                                                         |                            |
| Project     |                                                                              |                            |
|             | 0<br>www.gleeson                                                             | 1142 612900<br>homes co.uk |
|             |                                                                              | shire   S9 1XE             |
|             | Gleeson Homes (                                                              | ,                          |
|             | gleesor                                                                      | 1                          |
| Ticv.       | Comments                                                                     | Dute                       |
| C01<br>Rev. | Issued for construction  Comments                                            | 01.11.21<br>Date           |
| C02         | Bathroom extract on side elevation moved, window changes for ADO compliance. | 25.05.23                   |
|             | FF windows moved down 1 brick course                                         | 06.09.23                   |