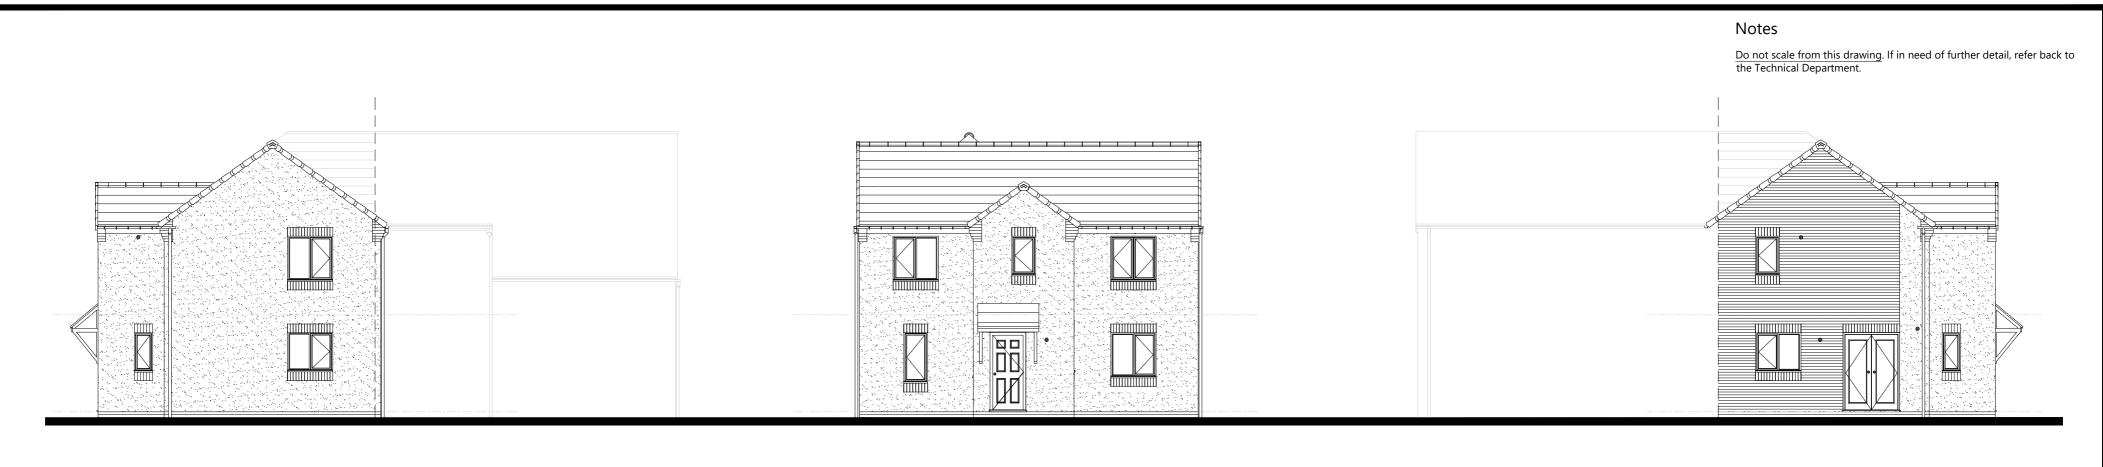

SIDE ELEVATION FRONT ELEVATION REAR ELEVATION

FIRST FLOOR PLAN

SIDE ELEVATION

FLOOR AREA 91.44m², 984ft²

| Drawin 2    | 1-358-M-0001                                                                 | Revision:                  |
|-------------|------------------------------------------------------------------------------|----------------------------|
| Scale:      | 100 @ A2 01.11.21 Drawn:                                                     | Checked:                   |
| Pla         | anning Drawing                                                               |                            |
| Re          | nder                                                                         |                            |
| Project     |                                                                              |                            |
|             | 0<br>www.gleeson                                                             | 1142 612900<br>homes co.uk |
|             |                                                                              | shire   S9 1XE             |
|             | Gleeson Homes (                                                              | ,                          |
|             | gleesor                                                                      | 1                          |
| Ticv.       | Comments                                                                     | Dute                       |
| C01<br>Rev. | Issued for construction  Comments                                            | 01.11.21<br>Date           |
| C02         | Bathroom extract on side elevation moved, window changes for ADO compliance. | 25.05.23                   |
|             | FF windows moved down 1 brick course                                         | 06.09.23                   |