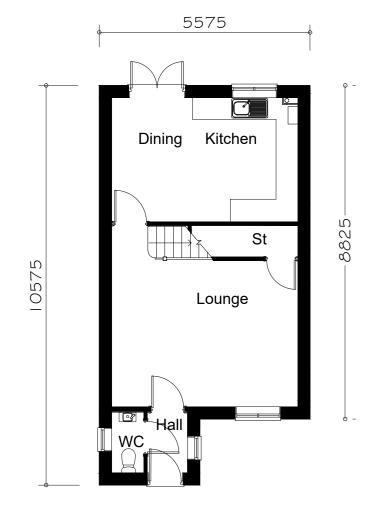

FRONT ELEVATION REAR ELEVATION SIDE ELEVATION

GROUND FLOOR PLAN

FIRST FLOOR PLAN

FLOOR AREA 84.04m², 904ft²

| C04                       | 94 FF windows moved down 1 brick course      |                                      |             | 06.09.23                                 |
|---------------------------|----------------------------------------------|--------------------------------------|-------------|------------------------------------------|
| C03                       | Rwp added to front and side elevation        |                                      |             | 16.05.23                                 |
| C02                       | Lounge window altered to double-opening type |                                      |             | 22.06.22                                 |
| C01                       | Issued for construction                      |                                      |             | 27.05.21                                 |
| P01                       | Initial issue                                |                                      |             | 22.04.21                                 |
| Rev.                      | Comments                                     |                                      | Drawn       | Date                                     |
| Project                   | :                                            | opa Court   Sheffield Bu<br>So<br>ww | outh Yorksh | Sheffield<br>iire   S9 1XE<br>142 612900 |
|                           | JUNICAI                                      | MUNA                                 |             |                                          |
| 35<br>Ur                  | 3 House T<br>ban                             | урс                                  |             |                                          |
| 35<br>Ur                  |                                              |                                      |             |                                          |
| 35<br>Ur<br>Title:<br>Pla | ban<br>anning Dra<br>100 @ A2                | nwing                                | Drawn:      | Checked:<br><b>GE</b>                    |