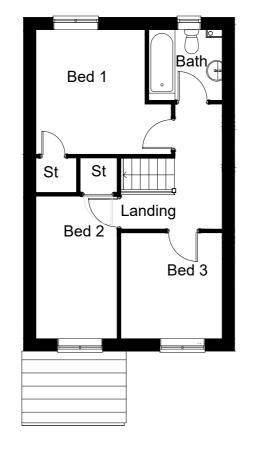

FRONT ELEVATION REAR ELEVATION SIDE ELEVATION

GROUND FLOOR PLAN

FIRST FLOOR PLAN

FLOOR AREA 84.04m², 904ft²

| C04                       | 94 FF windows moved down 1 brick course      |                                      |             | 06.09.23                                 |
|---------------------------|----------------------------------------------|--------------------------------------|-------------|------------------------------------------|
| C03                       | Rwp added to front and side elevation        |                                      |             | 16.05.23                                 |
| C02                       | Lounge window altered to double-opening type |                                      |             | 22.06.22                                 |
| C01                       | Issued for construction                      |                                      |             | 27.05.21                                 |
| P01                       | Initial issue                                |                                      |             | 22.04.21                                 |
| Rev.                      | Comments                                     |                                      | Drawn       | Date                                     |
| Project                   | :                                            | opa Court   Sheffield Bu<br>So<br>ww | outh Yorksh | Sheffield<br>iire   S9 1XE<br>142 612900 |
|                           | JUNICAI                                      | MUNA                                 |             |                                          |
| 35<br>Ur                  | 3 House T<br>ban                             | урс                                  |             |                                          |
| 35<br>Ur                  |                                              |                                      |             |                                          |
| 35<br>Ur<br>Title:<br>Pla | ban<br>anning Dra<br>100 @ A2                | nwing                                | Drawn:      | Checked:<br><b>GE</b>                    |