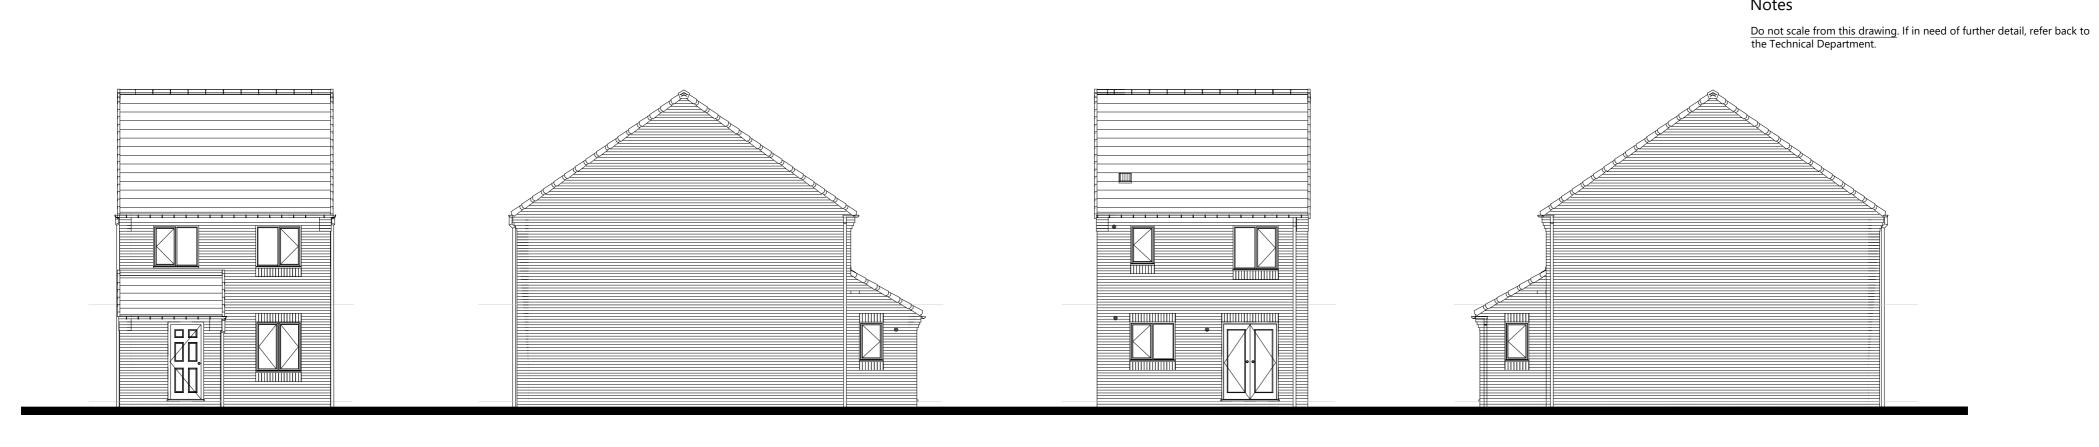

FRONT ELEVATION REAR ELEVATION SIDE ELEVATION

GROUND FLOOR PLAN

FIRST FLOOR PLAN

FLOOR AREA 84.04m², 904ft²

| C04                       | 94 FF windows moved down 1 brick course      |                                      |             | 06.09.23                                 |
|---------------------------|----------------------------------------------|--------------------------------------|-------------|------------------------------------------|
| C03                       | Rwp added to front and side elevation        |                                      |             | 16.05.23                                 |
| C02                       | Lounge window altered to double-opening type |                                      |             | 22.06.22                                 |
| C01                       | Issued for construction                      |                                      |             | 27.05.21                                 |
| P01                       | Initial issue                                |                                      |             | 22.04.21                                 |
| Rev.                      | Comments                                     |                                      | Drawn       | Date                                     |
| Project                   | :                                            | opa Court   Sheffield Bu<br>So<br>ww | outh Yorksh | Sheffield<br>iire   S9 1XE<br>142 612900 |
|                           | JUNICAI                                      | MUNA                                 |             |                                          |
| 35<br>Ur                  | 3 House T<br>ban                             | урс                                  |             |                                          |
| 35<br>Ur                  |                                              |                                      |             |                                          |
| 35<br>Ur<br>Title:<br>Pla | ban<br>anning Dra<br>100 @ A2                | nwing                                | Drawn:      | Checked:<br><b>GE</b>                    |