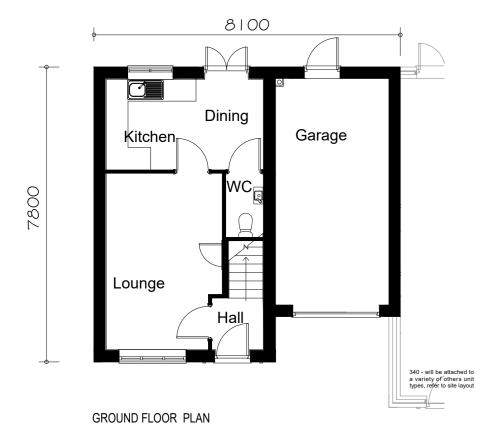

|                               | Do not scale from this drawing. If in need of further detail, refer back to the Technical Department. |                                                                                                                                                                                                                                                                                                                                                                                                                                                                                                                                                                                                                                                                                                                                                                                                                                                                                                                                                                                                                                                                                                                                                                                                                                                                                                                                                                                                                                                                                                                                                                                                                                                                                                                                                                                                                                                                                                                                                                                                                                                                                                               |  |  |  |  |
|-------------------------------|-------------------------------------------------------------------------------------------------------|---------------------------------------------------------------------------------------------------------------------------------------------------------------------------------------------------------------------------------------------------------------------------------------------------------------------------------------------------------------------------------------------------------------------------------------------------------------------------------------------------------------------------------------------------------------------------------------------------------------------------------------------------------------------------------------------------------------------------------------------------------------------------------------------------------------------------------------------------------------------------------------------------------------------------------------------------------------------------------------------------------------------------------------------------------------------------------------------------------------------------------------------------------------------------------------------------------------------------------------------------------------------------------------------------------------------------------------------------------------------------------------------------------------------------------------------------------------------------------------------------------------------------------------------------------------------------------------------------------------------------------------------------------------------------------------------------------------------------------------------------------------------------------------------------------------------------------------------------------------------------------------------------------------------------------------------------------------------------------------------------------------------------------------------------------------------------------------------------------------|--|--|--|--|
|                               |                                                                                                       |                                                                                                                                                                                                                                                                                                                                                                                                                                                                                                                                                                                                                                                                                                                                                                                                                                                                                                                                                                                                                                                                                                                                                                                                                                                                                                                                                                                                                                                                                                                                                                                                                                                                                                                                                                                                                                                                                                                                                                                                                                                                                                               |  |  |  |  |
| REAR ELEVATION SIDE ELEVATION |                                                                                                       |                                                                                                                                                                                                                                                                                                                                                                                                                                                                                                                                                                                                                                                                                                                                                                                                                                                                                                                                                                                                                                                                                                                                                                                                                                                                                                                                                                                                                                                                                                                                                                                                                                                                                                                                                                                                                                                                                                                                                                                                                                                                                                               |  |  |  |  |
|                               |                                                                                                       | C09 Patio door updated to show even split 08.01.24   C08 Wn3 updated to flying mullion, patio door size updated 21.08.23   C07 Personnel door position corrected 17.01.23   C06 Extract vents shown in correct positions 25.10.22   C05 Down pipe added 15.08.22   C04 Garage door style updated 20.06.22   C03 Garage door style amended. Soldier course added below window 04.01.22   C02 Canopy style corrected 08.06.21   C01 Issued for construction 21.05.21   P01 Initial issue 22.03.21   Rev. Comments Drawn                                                                                                                                                                                                                                                                                                                                                                                                                                                                                                                                                                                                                                                                                                                                                                                                                                                                                                                                                                                                                                                                                                                                                                                                                                                                                                                                                                                                                                                                                                                                                                                         |  |  |  |  |
|                               | FLOOR AREA<br>77.96m², 839ft²                                                                         | Image: Sector |  |  |  |  |
| 12m<br>⋣⊒⊒                    |                                                                                                       | Scale:   Date:   Drawn:   Checked:     1:100 @ A2   22.03.21   JJ   DR     Drawing No:   21-340-U-0001   Revision:   C09                                                                                                                                                                                                                                                                                                                                                                                                                                                                                                                                                                                                                                                                                                                                                                                                                                                                                                                                                                                                                                                                                                                                                                                                                                                                                                                                                                                                                                                                                                                                                                                                                                                                                                                                                                                                                                                                                                                                                                                      |  |  |  |  |