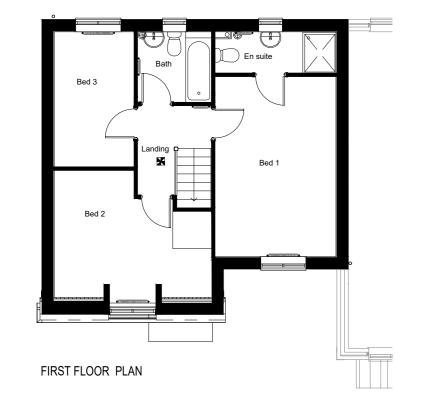

FRONT ELEVATION

SIDE ELEVATION REAR ELEVATION

5m

0m 1m

SIDE ELEVATION

Notes

FLOOR AREA 77.96m², 839ft²

12m