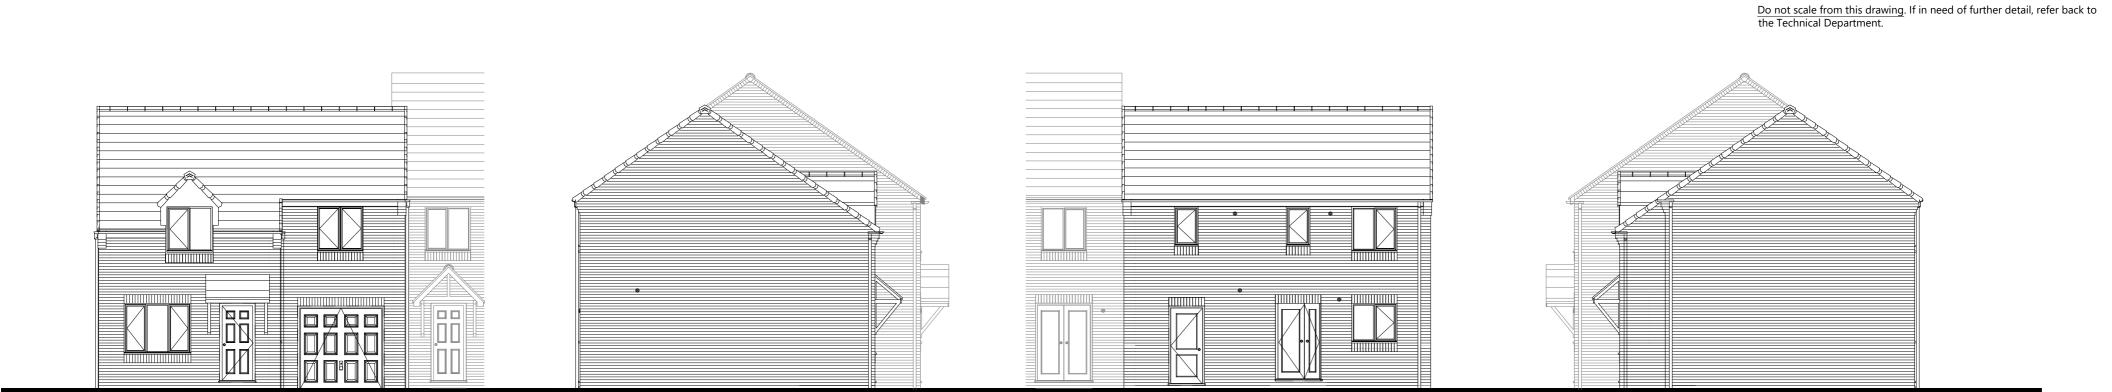

FRONT ELEVATION

SIDE ELEVATION REAR ELEVATION

5m

0m 1m

SIDE ELEVATION

Notes

FLOOR AREA 77.96m², 839ft²

12m