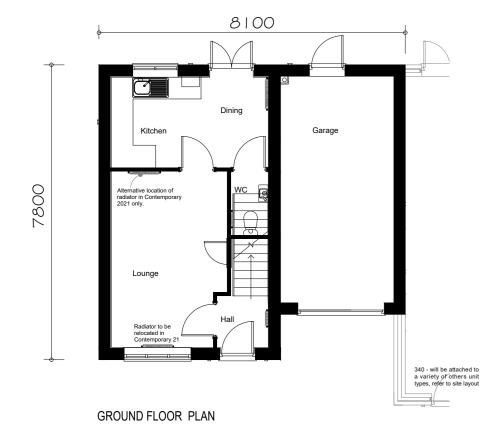

FRONT ELEVATION

SIDE ELEVATION REAR ELEVATION

5m

0m 1m

SIDE ELEVATION

Notes

FLOOR AREA 77.96m², 839ft²

12m