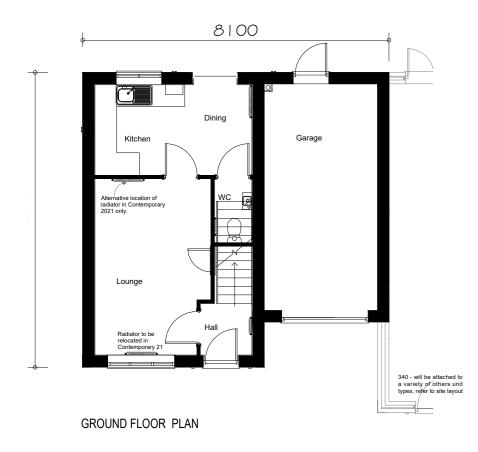

## FRONT ELEVATION 340 - will be attached to a variety of others unit types, refer to site layout

| 0m 1m | 5m | 10m |  | 12m |
|-------|----|-----|--|-----|
|       |    |     |  |     |
|       |    |     |  |     |

## SIDE ELEVATION

|                 | C06 Wn3 updated to flying mullion, patio door size updated 21.08.23                                                                                                     |  |  |  |  |
|-----------------|-------------------------------------------------------------------------------------------------------------------------------------------------------------------------|--|--|--|--|
|                 | C05 Personnel door position corrected 17.01.23                                                                                                                          |  |  |  |  |
|                 | C04 Extract vents shown in correct positions 25.10.22                                                                                                                   |  |  |  |  |
|                 | C03 Down pipe added 15.08.22                                                                                                                                            |  |  |  |  |
|                 | C02 Canopy style corrected 08.06.21                                                                                                                                     |  |  |  |  |
|                 | C01 Issued for construction 21.05.21                                                                                                                                    |  |  |  |  |
|                 | P01 Initial issue 22.03.21                                                                                                                                              |  |  |  |  |
|                 | Rev. Comments Date                                                                                                                                                      |  |  |  |  |
| FLOOR AREA      | gleeson   Gleeson Homes (Head Office)   Unit 5, Europa Court   Sheffield Business Park   Sheffield     South Yorkshire   S9 1XE   01142 612900   www.gleesonhomes.co.uk |  |  |  |  |
| 77.96m², 839ft² | Rural                                                                                                                                                                   |  |  |  |  |
|                 | Planning Drawing                                                                                                                                                        |  |  |  |  |
|                 | Scale:   Date:   Drawn:   JJ   Checked:     1:100 @ A2   22.03.21   JJ   DR                                                                                             |  |  |  |  |
|                 | Drawing No: 21-340-R-0001                                                                                                                                               |  |  |  |  |