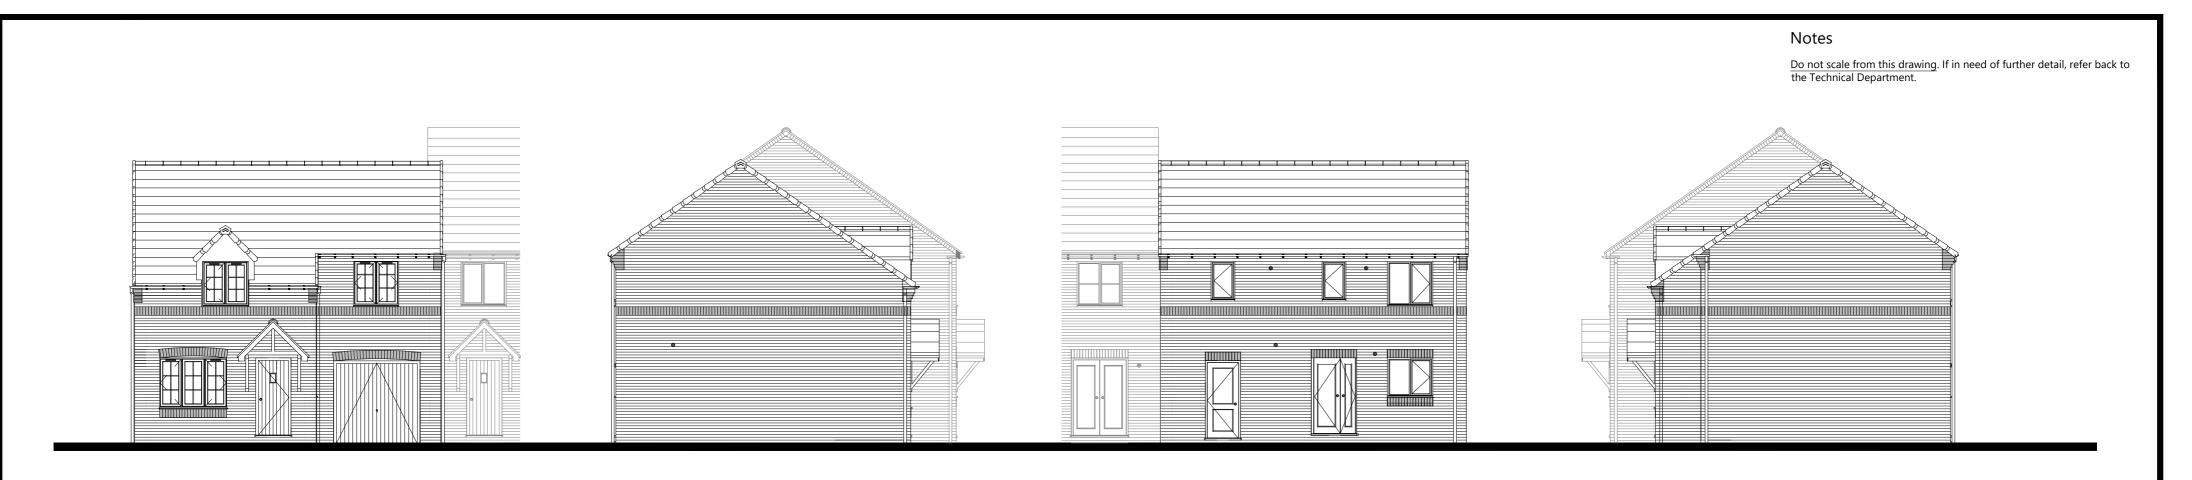

## FRONT ELEVATION 340 - will be attached to a variety of others unit types, refer to site layout

| 0m 1m | 5m | 10m |  | 12m |
|-------|----|-----|--|-----|
|       |    |     |  |     |
|       |    |     |  |     |

SIDE ELEVATION

REAR ELEVATION

## SIDE ELEVATION

|                 | C06 Wn3 updated to flying mullion, patio door size updated 21.08.23                                                                                                     |  |  |  |  |
|-----------------|-------------------------------------------------------------------------------------------------------------------------------------------------------------------------|--|--|--|--|
|                 | C05 Personnel door position corrected 17.01.23                                                                                                                          |  |  |  |  |
|                 | C04 Extract vents shown in correct positions 25.10.22                                                                                                                   |  |  |  |  |
|                 | C03 Down pipe added 15.08.22                                                                                                                                            |  |  |  |  |
|                 | C02 Canopy style corrected 08.06.21                                                                                                                                     |  |  |  |  |
|                 | C01 Issued for construction 21.05.21                                                                                                                                    |  |  |  |  |
|                 | P01 Initial issue 22.03.21                                                                                                                                              |  |  |  |  |
|                 | Rev. Comments Date                                                                                                                                                      |  |  |  |  |
| FLOOR AREA      | gleeson   Gleeson Homes (Head Office)   Unit 5, Europa Court   Sheffield Business Park   Sheffield     South Yorkshire   S9 1XE   01142 612900   www.gleesonhomes.co.uk |  |  |  |  |
| 77.96m², 839ft² | Rural                                                                                                                                                                   |  |  |  |  |
|                 | Planning Drawing                                                                                                                                                        |  |  |  |  |
|                 | Scale:   Date:   Drawn:   JJ   Checked:     1:100 @ A2   22.03.21   JJ   DR                                                                                             |  |  |  |  |
|                 | Drawing No: 21-340-R-0001                                                                                                                                               |  |  |  |  |