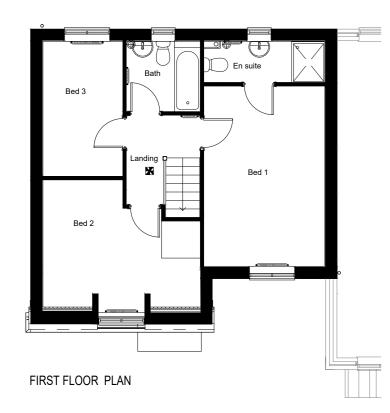

## SIDE ELEVATION

|                 | C06 Wn3 updated to flying mullion, patio door size updated 21.08.23                                                                                                     |  |  |  |  |
|-----------------|-------------------------------------------------------------------------------------------------------------------------------------------------------------------------|--|--|--|--|
|                 | C05 Personnel door position corrected 17.01.23                                                                                                                          |  |  |  |  |
|                 | C04 Extract vents shown in correct positions 25.10.22                                                                                                                   |  |  |  |  |
|                 | C03 Down pipe added 15.08.22                                                                                                                                            |  |  |  |  |
|                 | C02 Canopy style corrected 08.06.21                                                                                                                                     |  |  |  |  |
|                 | C01 Issued for construction 21.05.21                                                                                                                                    |  |  |  |  |
|                 | P01 Initial issue 22.03.21                                                                                                                                              |  |  |  |  |
|                 | Rev. Comments Date                                                                                                                                                      |  |  |  |  |
| FLOOR AREA      | gleeson   Gleeson Homes (Head Office)   Unit 5, Europa Court   Sheffield Business Park   Sheffield     South Yorkshire   S9 1XE   01142 612900   www.gleesonhomes.co.uk |  |  |  |  |
| 77.96m², 839ft² | Rural                                                                                                                                                                   |  |  |  |  |
|                 | Planning Drawing                                                                                                                                                        |  |  |  |  |
|                 | Scale:   Date:   Drawn:   JJ   Checked:     1:100 @ A2   22.03.21   JJ   DR                                                                                             |  |  |  |  |
|                 | Drawing No: 21-340-R-0001                                                                                                                                               |  |  |  |  |