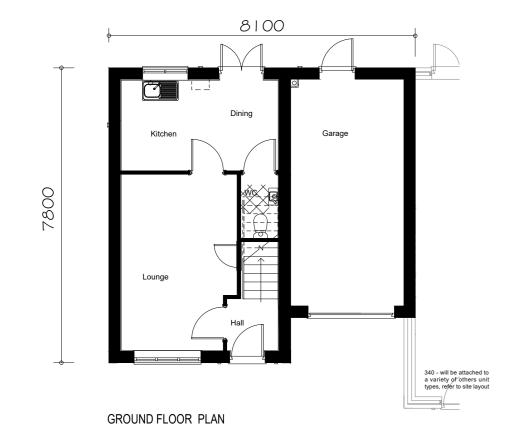

## Notes

Do not scale from this <u>drawing</u>. If in need of further detail, refer back to the Technical Department.

FRONT ELEVATION SIDE ELEVATION REAR ELEVATION SIDE ELEVATION

FLOOR AREA 77.96m², 839ft²