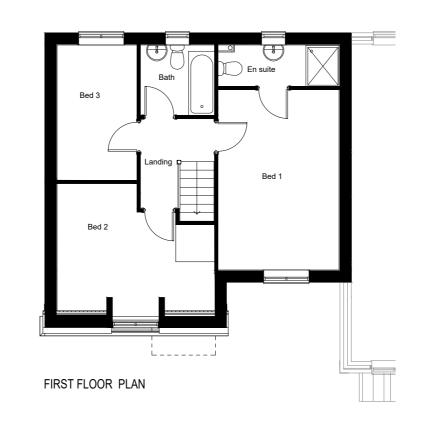

## Notes

Do not scale from this <u>drawing</u>. If in need of further detail, refer back to the Technical Department.

FRONT ELEVATION SIDE ELEVATION REAR ELEVATION SIDE ELEVATION

FLOOR AREA 77.96m², 839ft²