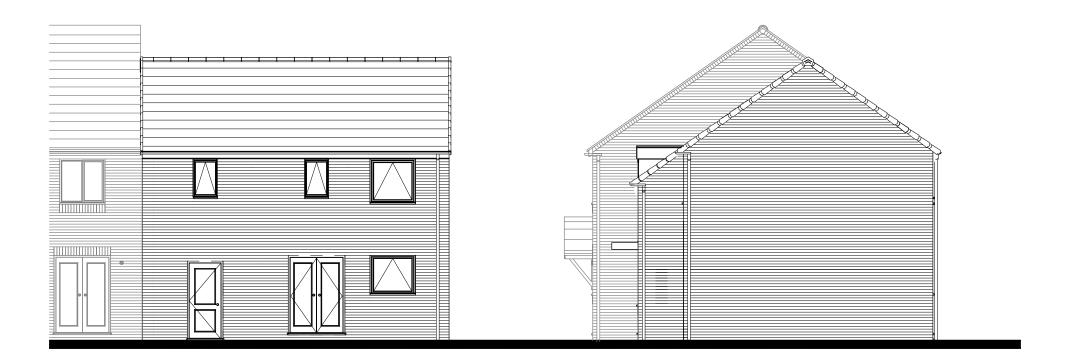

# FRONT ELEVATION

## SIDE ELEVATION



**REAR ELEVATION** 

SIDE ELEVATION

#### **FEATURES**

- \* Flat profile roof tiles.
- \* Dry verge detail.
- \* Plain top hung casement windows.
- \* Modern main entrance door, with flat canopy over
- \* Horizontal panel garage door \* Dark brick below DPC

C03. Revision block updated C02. Canopy style corrected C01. Issued for construction

02.07.21 08.06.21 21.05.21

Rev. Comments



Unit 5, Europa Court | Sheffield Business Park | Sheffield | South Yorkshire | S9 1XE

01142 612900

www.gleesonhomes.co.uk

## 340 House Type Contemporary

### Elevations

| 1:100 @ A3  | 08.04.21 | Drawn: | Checked:  |
|-------------|----------|--------|-----------|
| Drawing No: |          |        | Revision: |

21-340-C-0301