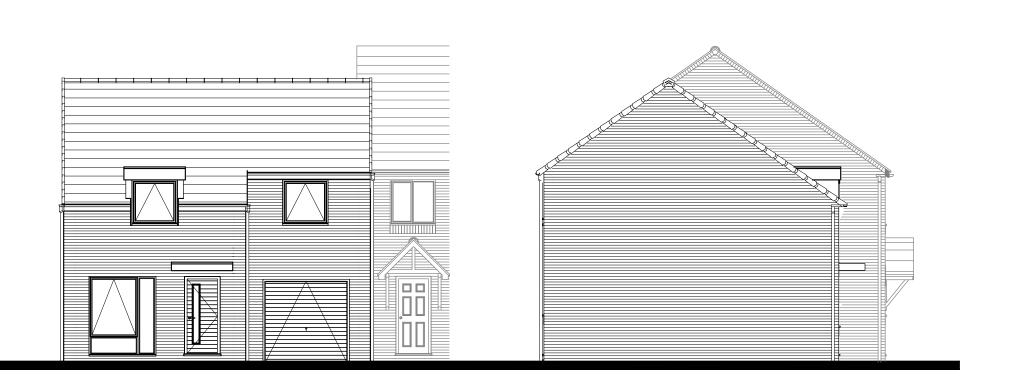

# FRONT ELEVATION

## SIDE ELEVATION

**REAR ELEVATION** 

SIDE ELEVATION

#### **FEATURES**

- \* Flat profile roof tiles.
- \* Dry verge detail.
- \* Plain top hung casement windows.
- \* Modern main entrance door, with flat canopy over
- \* Horizontal panel garage door \* Dark brick below DPC