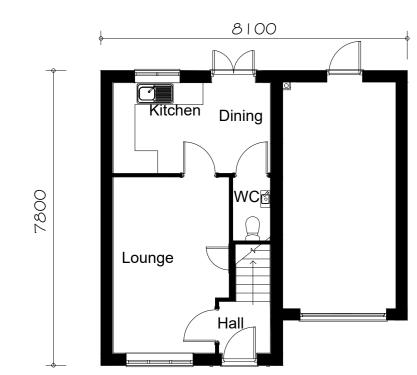

FRONT ELEVATION

SIDE ELEVATION

**REAR ELEVATION** 

SIDE ELEVATION

FIRST FLOOR PLAN

GROUND FLOOR PLAN

| 0m | 1m | 1 |   | 5m |  |   |   |              |   |   |  |   |          |          |          |  |          |   | _ | 01       | m |  | 1 | 2n | 1        |  |  |  |
|----|----|---|---|----|--|---|---|--------------|---|---|--|---|----------|----------|----------|--|----------|---|---|----------|---|--|---|----|----------|--|--|--|
|    |    | + | + | +  |  | Н | Н | $\mathbb{H}$ | ₩ | ₩ |  | _ | $\dashv$ | $\vdash$ | $\dashv$ |  | $\vdash$ | + | + | $\dashv$ |   |  |   | +  | $\dashv$ |  |  |  |

01142 612900

JJ

www.gleesonhomes.co.uk

337 House Type Urban

FLOOR AREA

80.25m<sup>2</sup>, 864ft<sup>2</sup>

Planning Drawing

1:100 @ A2 22.03.21