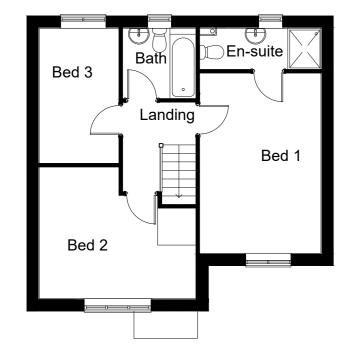

FRONT ELEVATION

SIDE ELEVATION

**REAR ELEVATION** 

SIDE ELEVATION

FIRST FLOOR PLAN

GROUND FLOOR PLAN

| 0m | 1m | 1 |   | 5m |  |   |   |              |   |   |  |   |          |          |          |  |          |   | _ | 01       | m |  | 1 | 2n | 1        |  |  |  |
|----|----|---|---|----|--|---|---|--------------|---|---|--|---|----------|----------|----------|--|----------|---|---|----------|---|--|---|----|----------|--|--|--|
|    |    | + | + | +  |  | Н | Н | $\mathbb{H}$ | ₩ | ₩ |  | _ | $\dashv$ | $\vdash$ | $\dashv$ |  | $\vdash$ | + | + | $\dashv$ |   |  |   | +  | $\dashv$ |  |  |  |