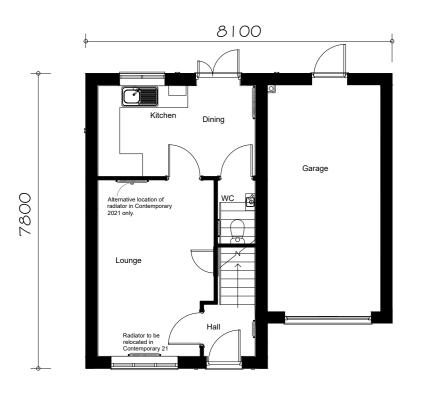

## FRONT ELEVATION



FIRST FLOOR PLAN



GROUND FLOOR PLAN

## SIDE ELEVATION

| 0m | 1m |   | 5m | <br>1 | 10m |
|----|----|---|----|-------|-----|
|    |    |   |    |       |     |
|    |    |   |    |       |     |
|    | 1  | 1 |    | <br>  |     |

Notes

Do not scale from this drawing. If in need of further detail, refer back to the Technical Department.



REAR ELEVATION



| C06 Wn3 updated to flying mullion                                                            | 21.08.23