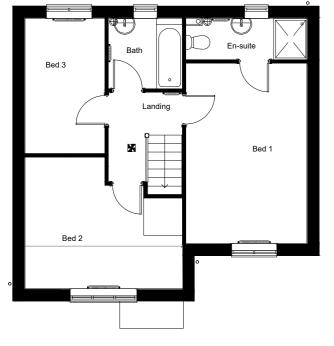

## FRONT ELEVATION



FIRST FLOOR PLAN



GROUND FLOOR PLAN

## SIDE ELEVATION

| 0m | 1m |   | 5m | <br>1 | 10m |
|----|----|---|----|-------|-----|
|    |    |   |    |       |     |
|    |    |   |    |       |     |
|    | 1  | 1 |    | <br>  |     |

Notes

Do not scale from this drawing. If in need of further detail, refer back to the Technical Department.



REAR ELEVATION



| C06 Wn3 updated to flying mullion                                                            | 21.08.23