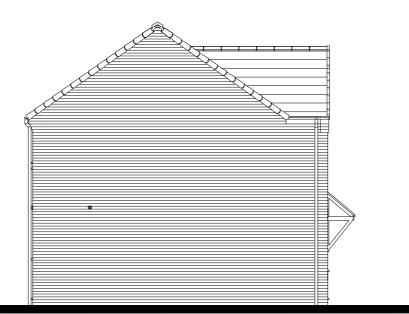

## SIDE ELEVATION

| 0m | 1m |   | 5m | <br>1 | 10m |
|----|----|---|----|-------|-----|
|    |    |   |    |       |     |
|    |    |   |    |       |     |
|    | 1  | 1 |    | <br>  |     |

Notes

Do not scale from this drawing. If in need of further detail, refer back to the Technical Department.