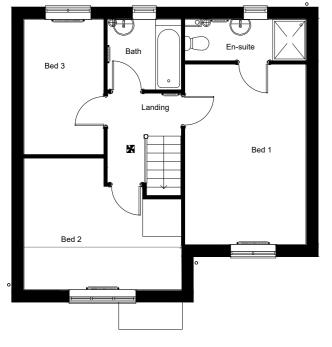

# FRONT ELEVATION



FIRST FLOOR PLAN



GROUND FLOOR PLAN

## SIDE ELEVATION

| 0m | 1m |   | 5m |  | 1    | 0m |
|----|----|---|----|--|------|----|
|    |    |   |    |  |      |    |
|    |    | + |    |  | <br> |    |

#### Notes

Do not scale from this drawing. If in need of further detail, refer back to the Technical Department.



## REAR ELEVATION

### SIDE ELEVATION

|                 | C05Wn3 updated to flying mullion21.08.23                                                                                                                                            |  |  |  |  |  |
|-----------------|-------------------------------------------------------------------------------------------------------------------------------------------------------------------------------------|--|--|--|--|--|
|