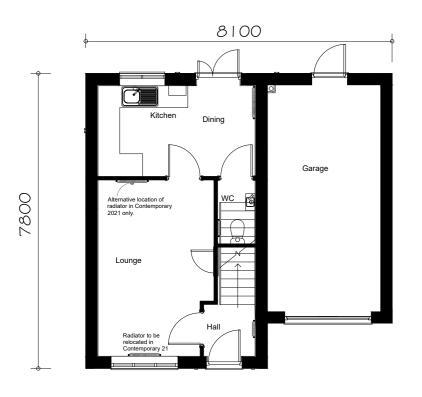

# FRONT ELEVATION



FIRST FLOOR PLAN



GROUND FLOOR PLAN

## SIDE ELEVATION

| 0m | 1m |   | 5m |  | 1    | 0m |
|----|----|---|----|--|------|----|
|    |    |   |    |  |      |    |
|    |    | + |    |  | <br> |    |

#### Notes

Do not scale from this drawing. If in need of further detail, refer back to the Technical Department.



## REAR ELEVATION

### SIDE ELEVATION

|                 | C05Wn3 updated to flying mullion21.08.23                                                                                                                                            |  |  |  |  |  |
|-----------------|-------------------------------------------------------------------------------------------------------------------------------------------------------------------------------------|--|--|--|--|--|
|                 | C04 P