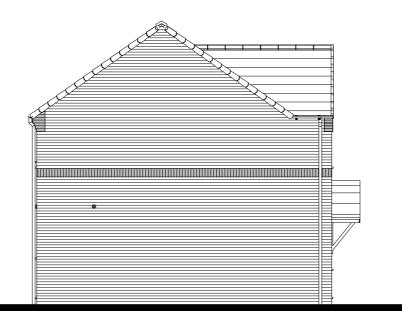

## SIDE ELEVATION

| 0m | 1m |   | 5m |  | 1    | 0m |
|----|----|---|----|--|------|----|
|    |    |   |    |  |      |    |
|    |    | + |    |  | <br> |    |

## REAR ELEVATION