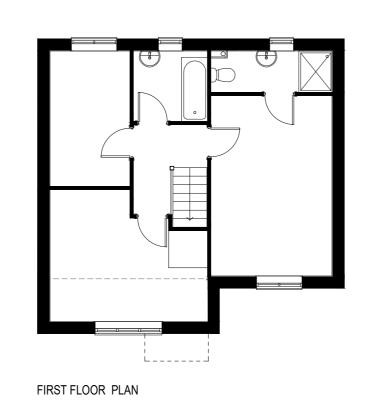

REAR ELEVATION

10m 12m

GROUND FLOOR PLAN

FRONT ELEVATION

0m 1m

SIDE ELEVATION

FLOOR AREA 80.25m<sup>2</sup>, 864ft<sup>2</sup>

| C05    | Wn3 updated to flying mullion                                                     | 21.08.23     |
|--------|-----------------------------------------------------------------------------------|--------------|
| C04    | Personnel door position corrected                                                 | 16.01.23     |
| C03    | Extract vents shown in correct locations                                          | 25.10.22     |
| C02    | Garage door style updated                                                         | 20.06.22     |
| C01    | Issued for construction                                                           | 22.02.22     |
| Rev.   | Comments                                                                          | Date         |
|        | Gleeson Homes (I<br>Unit 5, Europa Court   Sheffield Business Park<br>South Yorks | Head Office) |
|        | 01                                                                                | 142 612900   |
|        | www.gleesonl                                                                      | nomes.co.uk  |
| Title: |                                                                                   |              |
|        |                                                                                   |              |
| Scale: | 100 @ A2 Date: 22.02.22 JJ                                                        | Checked:     |