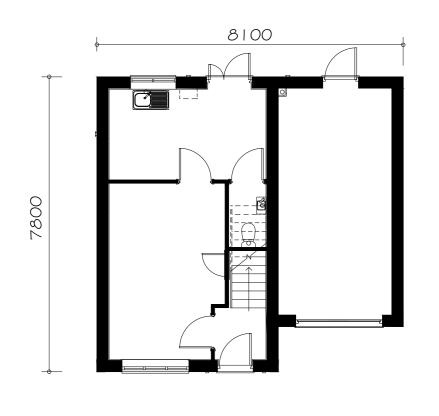

REAR ELEVATION

10m 12m

GROUND FLOOR PLAN

FRONT ELEVATION

0m 1m

SIDE ELEVATION

FLOOR AREA 80.25m<sup>2</sup>, 864ft<sup>2</sup>

| C05    | Wn3 updated to flying mullion                                                     | 21.08.23     |
|--------|-----------------------------------------------------------------------------------|--------------|
| C04    | Personnel door position corrected                                                 | 16.01.23     |
| C03    | Extract vents shown in correct locations                                          | 25.10.22     |
| C02    | Garage door style updated                                                         | 20.06.22     |
| C01    | Issued for construction                                                           | 22.02.22     |
| Rev.   | Comments                                                                          | Date         |
|        | Gleeson Homes (I<br>Unit 5, Europa Court   Sheffield Business Park<br>South Yorks | Head Office) |
|        | 01                                                                                | 142 612900   |
|        | www.gleesonl                                                                      | nomes.co.uk  |
| Title: |                                                                                   |              |
|        |                                                                                   |              |
| Scale: | 100 @ A2 Date: 22.02.22 JJ                                                        | Checked:     |