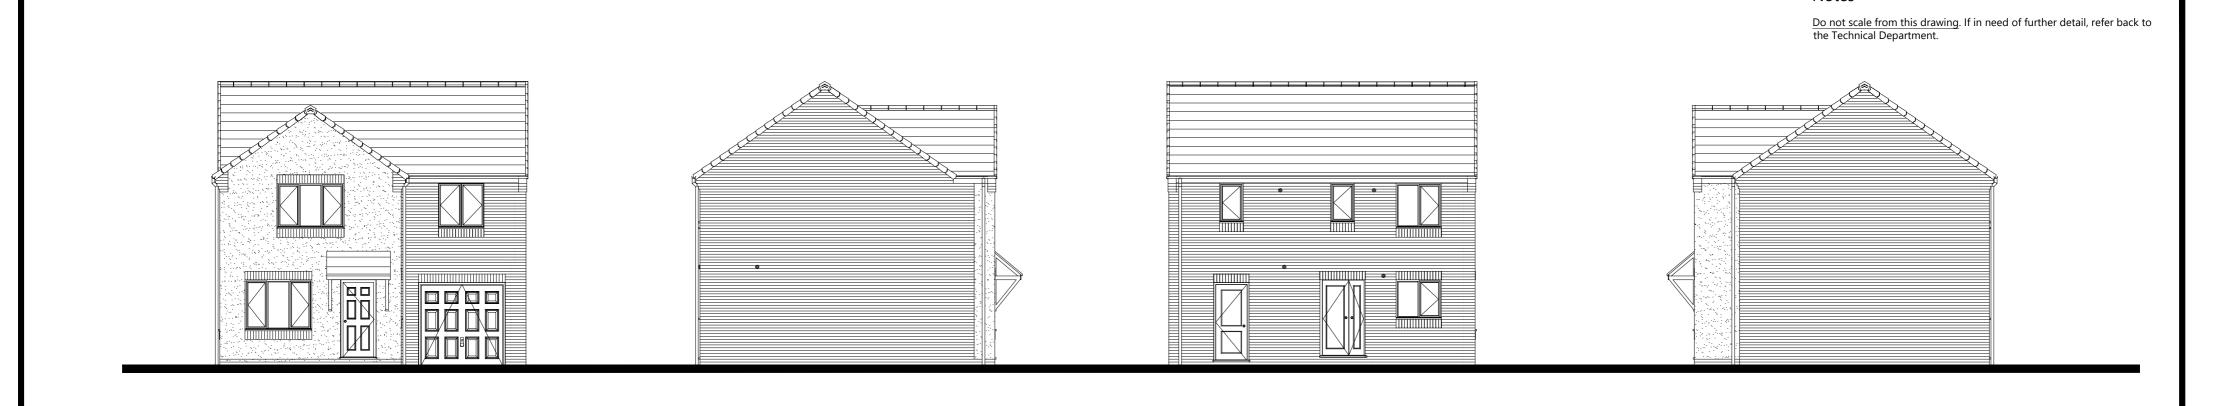

REAR ELEVATION

10m 12m

GROUND FLOOR PLAN

FRONT ELEVATION

0m 1m

SIDE ELEVATION

FLOOR AREA 80.25m<sup>2</sup>, 864ft<sup>2</sup>

| C05    | Wn3 updated to flying mullion                                                     | 21.08.23     |
|--------|-----------------------------------------------------------------------------------|--------------|
| C04    | Personnel door position corrected                                                 | 16.01.23     |
| C03    | Extract vents shown in correct locations                                          | 25.10.22     |
| C02    | Garage door style updated                                                         | 20.06.22     |
| C01    | Issued for construction                                                           | 22.02.22     |
| Rev.   | Comments                                                                          | Date         |
|        | Gleeson Homes (I<br>Unit 5, Europa Court   Sheffield Business Park<br>South Yorks | Head Office) |
|        | 01                                                                                | 142 612900   |
|        | www.gleesonl                                                                      | nomes.co.uk  |
| Title: |                                                                                   |              |
|        |                                                                                   |              |
| Scale: | 100 @ A2 Date: 22.02.22 JJ                                                        | Checked:     |

SIDE ELEVATION