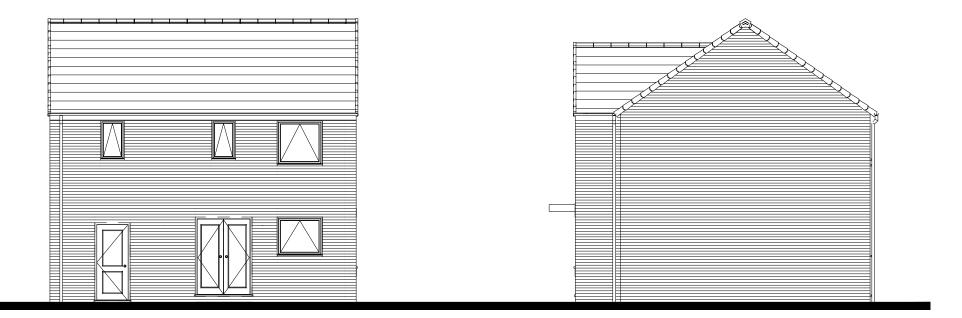

## SIDE ELEVATION

**REAR ELEVATION** 

SIDE ELEVATION

- FEATURES

  \* Flat profile roof tiles.

  \* Dry verge detail.

  \* Plain top hung casement windows.

  \* Modern main entrance door, with flat canopy over

  \* Horizontal panel garage door

  \* Dark brick below DPC

| 01      | Issued for construction | 21.05.21 |  |  |  |  |
|---------|-------------------------|----------|--|--|--|--|
| 01      | Initial issue           | 08.04.21 |  |  |  |  |
| ev.     | Comments                | Date     |  |  |  |  |
| gleeson |                         |          |  |  |  |  |