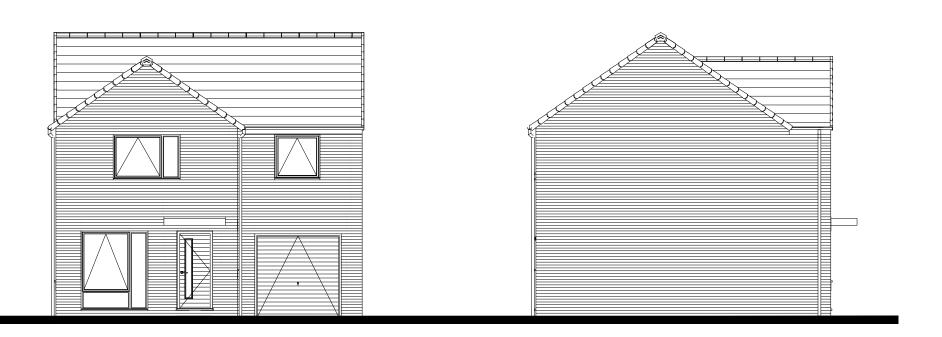

## FRONT ELEVATION

## SIDE ELEVATION

**REAR ELEVATION** 

SIDE ELEVATION

- FEATURES

  \* Flat profile roof tiles.

  \* Dry verge detail.

  \* Plain top hung casement windows.

  \* Modern main entrance door, with flat canopy over

  \* Horizontal panel garage door

  \* Dark brick below DPC

| 01      | Issued for construction | 21.05.21 |  |  |  |  |
|---------|-------------------------|----------|--|--|--|--|
| 01      | Initial issue           | 08.04.21 |  |  |  |  |
| ev.     | Comments                | Date     |  |  |  |  |
| gleeson |                         |          |  |  |  |  |