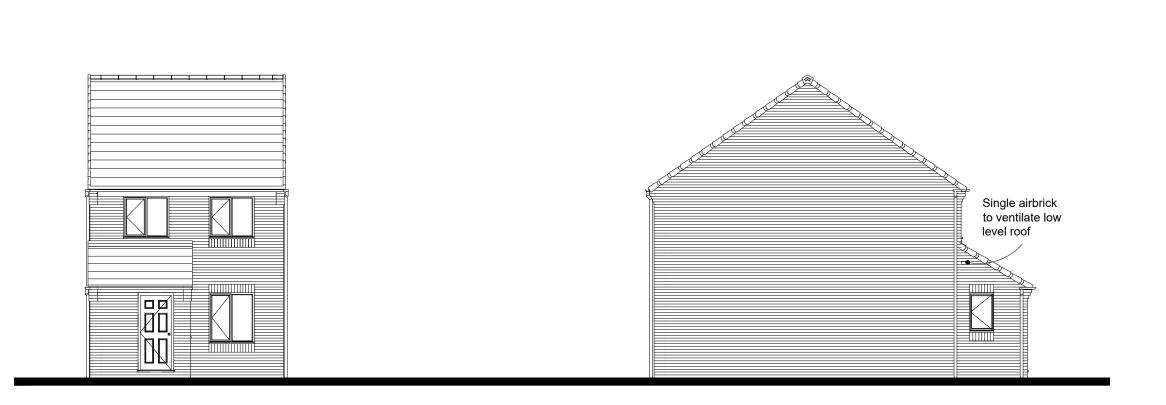

## FRONT ELEVATION

## SIDE ELEVATION

**REAR ELEVATION** 

SIDE ELEVATION

- FEATURES
  \* Flat profile roof tiles.
- \* Dry verge detail.
- \* UPVC fascia at eaves, with brick corbel to gable in same brick as main elevation
- \* Brick soldier course heads.
- \* Plain side hung casement windows.
  \* Brick soldier course cills.
- \* Six panel main entrance door, with lean to canopy over on "gallows brackets"

  \* Nine panel garage door

  \* Dark brick below DPC.

| C01                                                                                    | Issued for construc | tion     | 2      | 1.05.21  |
|----------------------------------------------------------------------------------------|---------------------|----------|--------|----------|
| P01                                                                                    | Initial issue       |          |        | 8.04.21  |
| Rev.                                                                                   | Comments            |          | D      | ate      |
| Gleeson Homes (Head Office) Unit 5, Europa Court   Sheffield Business Park   Sheffield |                     |          |        |          |
| South Yorkshire   S9 1XE                                                               |                     |          |        |          |
| 01142 612900                                                                           |                     |          |        |          |
| www.gleesonhomes.co.uk                                                                 |                     |          |        |          |
| 304 House Type<br>Urban                                                                |                     |          |        |          |
| Elevations                                                                             |                     |          |        |          |
| Scale:                                                                                 | 100 @ A3            | 08.04.21 | Drawn: | Checked: |
| 21-304-U-0301 C01                                                                      |                     |          |        |          |
|                                                                                        |                     |          |        | •        |