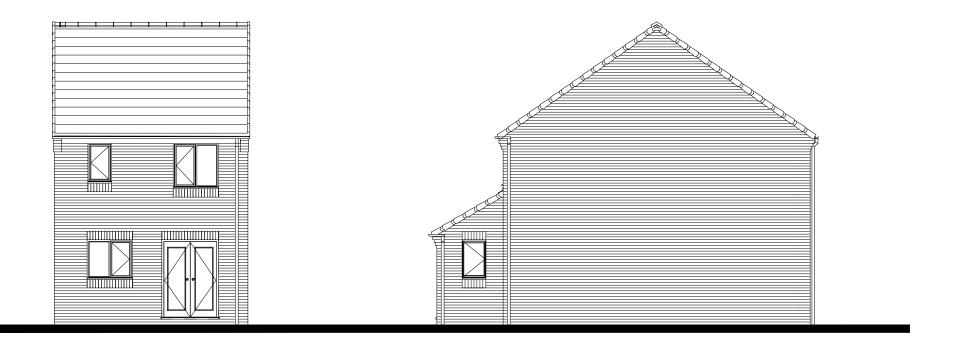

## SIDE ELEVATION

**REAR ELEVATION** 

SIDE ELEVATION

- FEATURES
  \* Flat profile roof tiles.
- \* Dry verge detail.
- \* UPVC fascia at eaves, with brick corbel to gable in same brick as main elevation
- \* Brick soldier course heads.
- \* Plain side hung casement windows.
  \* Brick soldier course cills.
- \* Six panel main entrance door, with lean to canopy over on "gallows brackets"

  \* Nine panel garage door

  \* Dark brick below DPC.

| C01                                                                                    | Issued for construc | tion     | 2      | 1.05.21  |
|----------------------------------------------------------------------------------------|---------------------|----------|--------|----------|
| P01                                                                                    | Initial issue       |          |        | 8.04.21  |
| Rev.                                                                                   | Comments            |          | D      | ate      |
| Gleeson Homes (Head Office) Unit 5, Europa Court   Sheffield Business Park   Sheffield |                     |          |        |          |
| South Yorkshire   S9 1XE                                                               |                     |          |        |          |
| 01142 612900                                                                           |                     |          |        |          |
| www.gleesonhomes.co.uk                                                                 |                     |          |        |          |
| 304 House Type<br>Urban                                                                |                     |          |        |          |
| Elevations                                                                             |                     |          |        |          |
| Scale:                                                                                 | 100 @ A3            | 08.04.21 | Drawn: | Checked: |
| 21-304-U-0301 C01                                                                      |                     |          |        |          |
|                                                                                        |                     |          |        | •        |