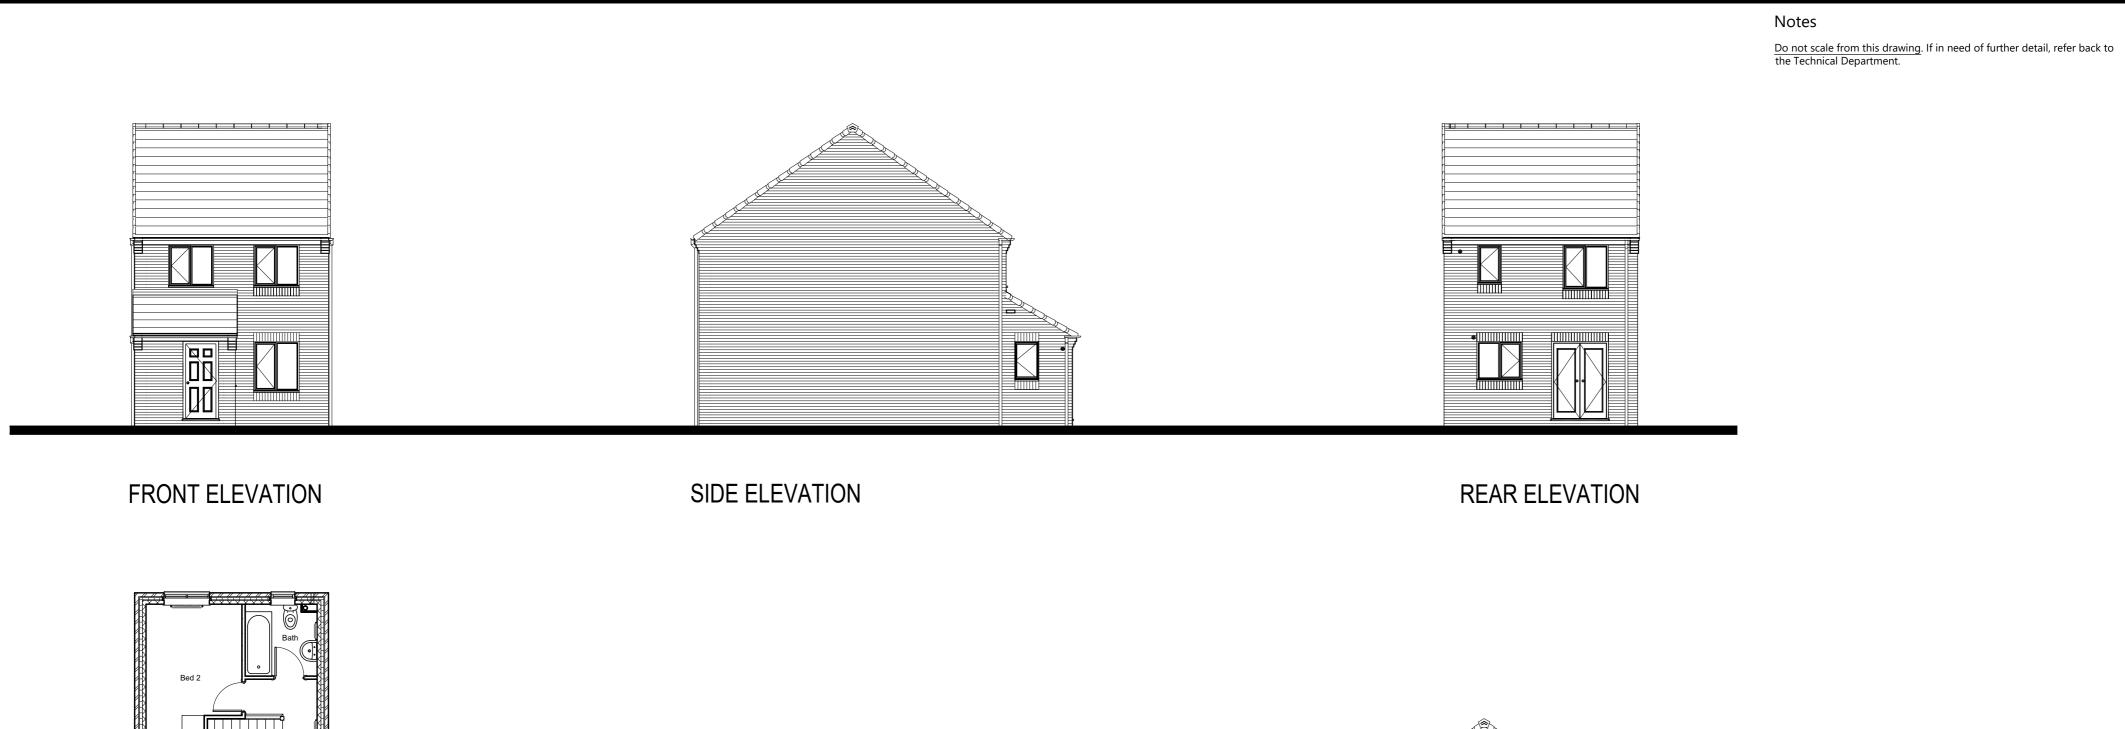

0m 1m

5m 10m 12m

9875





FLOOR AREA 71.71m<sup>2</sup>, 772ft<sup>2</sup>

| gl                                                                                                                      | eeso                      | n      |           |
|-------------------------------------------------------------------------------------------------------------------------|---------------------------|--------|-----------|
| Gleeson Homes (Head Office)<br>Unit 5, Europa Court   Sheffield Business Park   Sheffield  <br>South Yorkshire   S9 1XE |                           |        |           |
| 01142 612900                                                                                                            |                           |        |           |
| www.gleesonhomes.co.uk