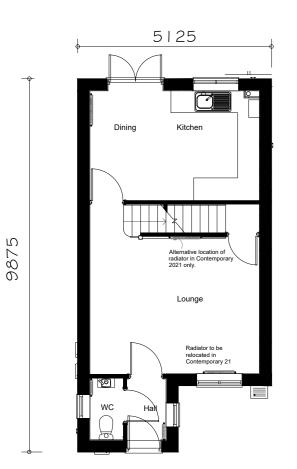

Notes

Do not scale from this drawing. If in need of further detail, refer back to the Technical Department.

**REAR ELEVATION** 

FLOOR AREA

71.71m<sup>2</sup>, 772ft<sup>2</sup>

SIDE ELEVATION

| C03  | Front door handing corrected, WN3 updated to flying mullion | 21.08.23 |
|------|-------------------------------------------------------------|----------|
| C02  | Extract vents shown in correct postions                     | 14.10.22 |
| C01  | Issued for construction                                     | 21.05.21 |
| P01  | Initial issue                                               | 22.03.21 |
| Rev. | Comments                                                    | Date     |