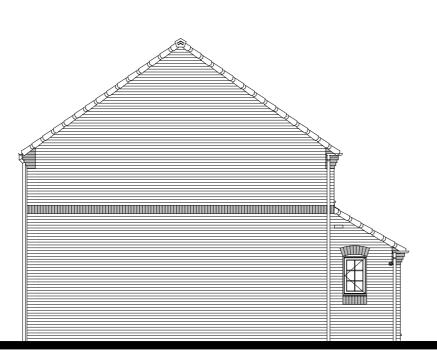

## SIDE ELEVATION

| Qm |       | 5m |   |   |   |   |   |   |   |   |   |  |   |  | 10m |  |   | n | 12r |   |  |   |  |   |  |   |
|----|-------|----|---|---|---|---|---|---|---|---|---|--|---|--|-----|--|---|---|-----|---|--|---|--|---|--|---|
|    |       | TT | + | П | Т | + | Π | Π | Π | Π | t |  |   |  |     |  | - |   |     |   |  |   |  |   |  | 1 |
|    |       |    |   |   |   |   | Ш |   | Π | Π |   |  |   |  |     |  |   |   |     |   |  |   |  |   |  | 1 |
|    | - · · |    |   |   |   |   |   |   |   |   | 1 |  | - |  |     |  | 1 | 1 | 1   | 1 |  | 1 |  | 1 |  | 1 |