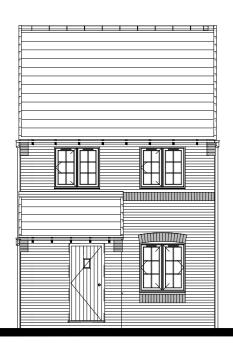

## FRONT ELEVATION

## SIDE ELEVATION





| Qm |       | 5m |   |   |   |   |   |   |   |   |   |  |   |  | 10m |  |   | n | 12r |   |  |   |  |   |  |   |
|----|-------|----|---|---|---|---|---|---|---|---|---|--|---|--|-----|--|---|---|-----|---|--|---|--|---|--|---|
|    |       | TT | + | П | Т | + | Π | Π | Π | Π | t |  |   |  |     |  | - |   |     |   |  |   |  |   |  | 1 |
|    |       |    |   |   |   |   | Ш |   | Π | Π |   |  |   |  |     |  |   |   |     |   |  |   |  |   |  | 1 |
|    | - · · |    |   |   |   |   |   |   |   |   | 1 |  | - |  |     |  | 1 | 1 | 1   | 1 |  | 1 |  | 1 |  | 1 |

Notes

Do not scale from this drawing. If in need of further detail, refer back to the Technical Department.



**REAR ELEVATION** 



FLOOR AREA

71.71m<sup>2</sup>, 772ft<sup>2</su