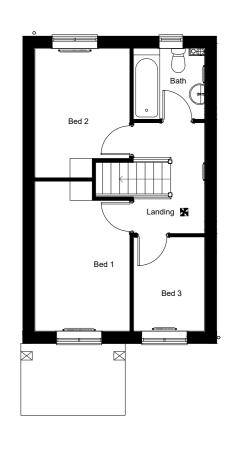

Notes

Do not scale from this drawing. If in need of further detail, refer back to the Technical Department.

**REAR ELEVATION** 

FLOOR AREA

71.71m<sup>2</sup>, 772ft<sup>2</sup>

SIDE ELEVATION

| C03  | Front door handing corrected, WN3 updated to flying mullion | 21.08.23 |
|------|-------------------------------------------------------------|----------|
| C02  | Extract vents shown in correct postions                     | 14.10.22 |
| C01  | Issued for construction                                     | 21.05.21 |
| P01  | Initial issue                                               | 22.03.21 |
| Rev. | Comments                                                    | Date     |