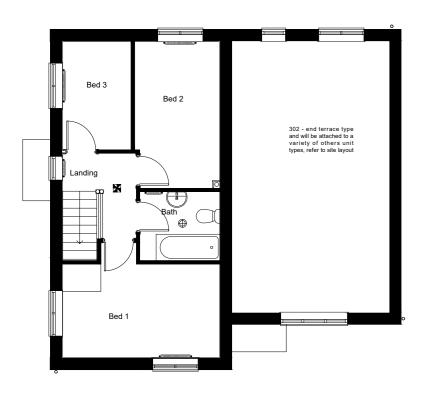

SIDE ELEVATION

302 - end terrace type and will be attached to a variety of others unit types, refer to site layout

FRONT ELEVATION

FLOOR AREA

70.56m<sup>2</sup>, 759ft<sup>2</sup>

FIRST FLOOR PLAN

0m 1m 5m 10m 12m