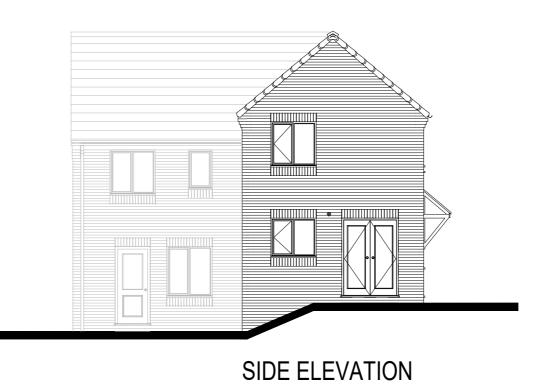

<u>Do not scale from this drawing</u>. If in need of further detail, refer back to the Technical Department.

Elevation when detached/internal

SIDE ELEVATION

Elevation when detached/internal corner plot

SIDE ELEVATION

SIDE ELEVATION

302 - end terrace type and will be attached to a variety of others unit types, refer to site layout

FRONT ELEVATION

FLOOR AREA

70.56m<sup>2</sup>, 759ft<sup>2</sup>

FIRST FLOOR PLAN

0m 1m 5m 10m 12m