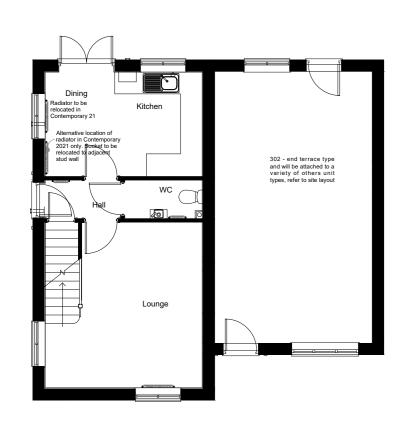

Planning Drawing

302 House Type

1:100 @ A2 Date: 22.03.21

Drawing No: 21-302-U-0001

C03

Checked:

GROUND FLOOR PLAN