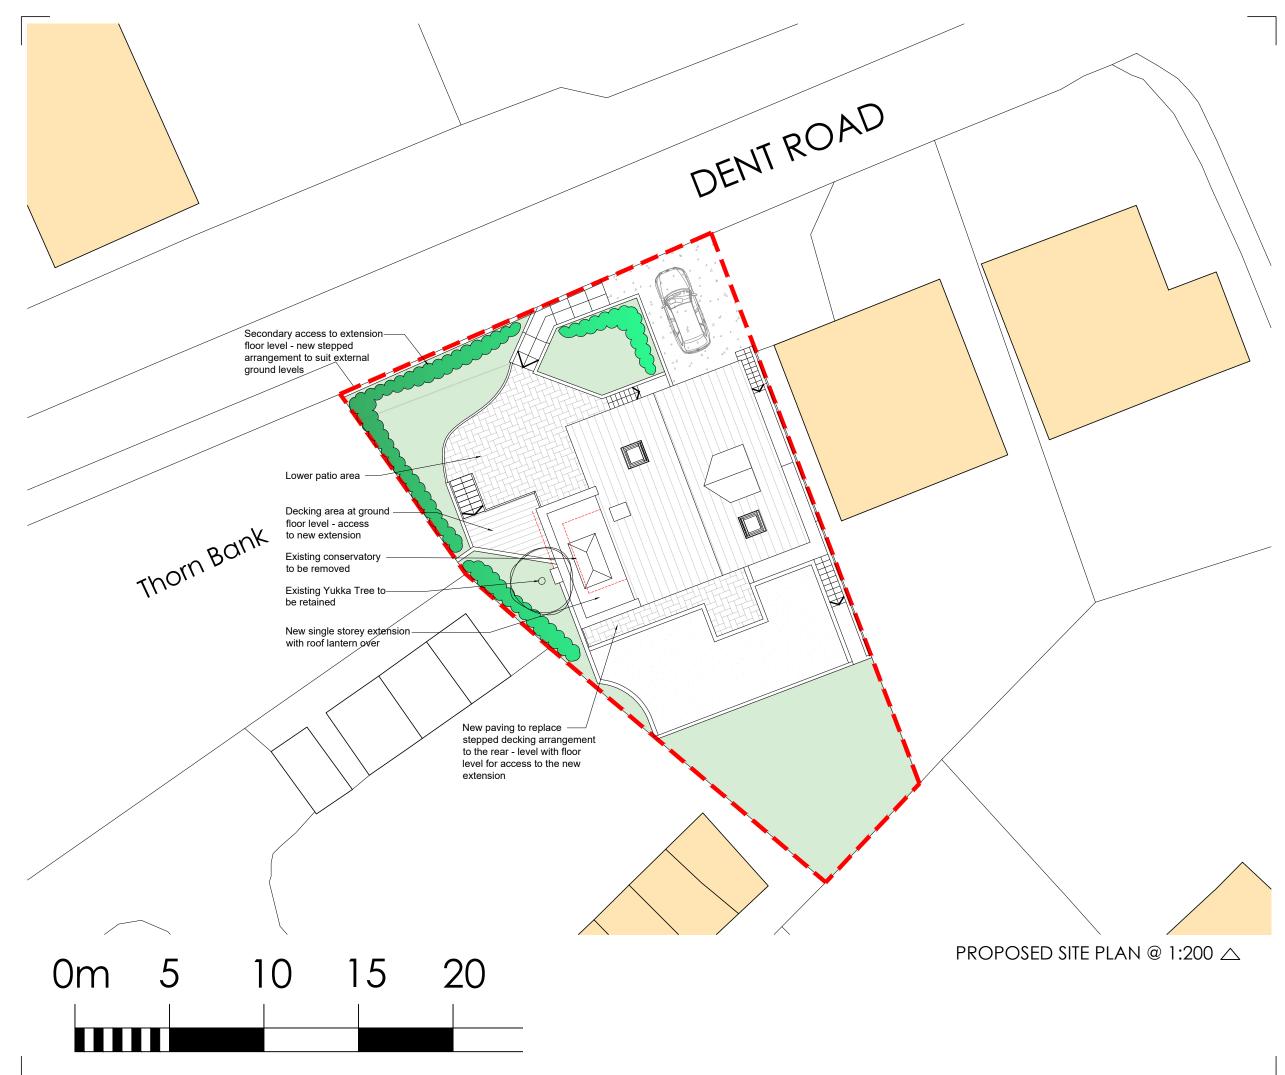

| A 2021-06-21 Landscaping strategy revised following client comments |
|---------------------------------------------------------------------|
|                                                                     |
|                                                                     |
|                                                                     |
|                                                                     |
|                                                                     |
|                                                                     |
|                                                                     |
| Client:                                                             |
| MR & MRS BEWSHER                                                    |
| Project:                                                            |
| 11 DENT ROAD - THORNHILL- EGREMONT                                  |
| THE DEM NOVE THORNWILL FOREMONI                                     |
|                                                                     |
| Title:                                                              |
| PROPOSED SITE PLAN                                                  |
| Scale:                                                              |
| 1:200@A3                                                            |
| Date:                                                               |
| JUNE 2021                                                           |
| 50112 2021                                                          |
| Status:                                                             |
| PLANNING                                                            |
| Drawing Reference: Revision:                                        |
| 21-28-P-01 A                                                        |
|                                                                     |

FOX-AD

DRAWING MAYBE SCALED FOR PLANNING PURPOSES ONLY! ANY DISCREPANCIES TO BE DRAWN TO THE ATTENTION OF FOX-AD LTD

© FOX ARCHITECTURAL DESIGN LTD

Description

Rev. Date

SITE APPLICATION BOUNDARY