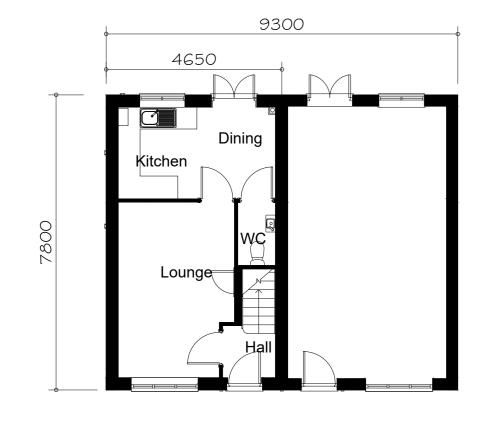

0m 1m

5m

10m 12m

FIRST FLOOR PLAN

FRONT ELEVATION

GROUND FLOOR PLAN

SIDE ELEVATION

FLOOR AREA 60.48m², 651ft²