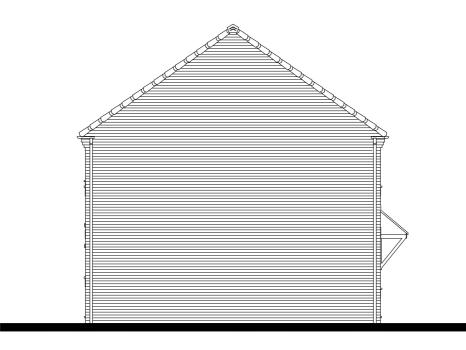

0m 1m

5m

10m 12m

FIRST FLOOR PLAN

FRONT ELEVATION

GROUND FLOOR PLAN

SIDE ELEVATION

FLOOR AREA 60.48m², 651ft²