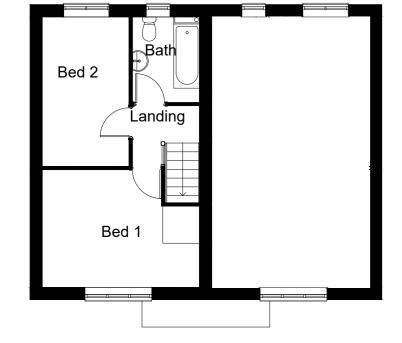

0m 1m

5m

10m 12m

FIRST FLOOR PLAN

FRONT ELEVATION

GROUND FLOOR PLAN

SIDE ELEVATION

FLOOR AREA 60.48m², 651ft²