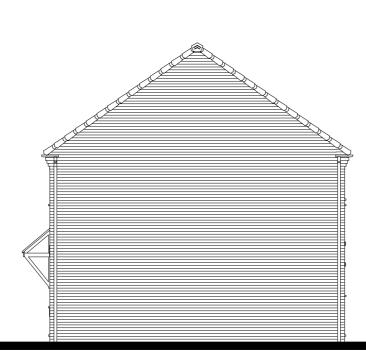

## SIDE ELEVATION

FIRST FLOOR PLAN

GROUND FLOOR PLAN

| 0m 1 | lm | <br>5m |  | 10m | 12m |
|------|----|--------|--|-----|-----|
|      |    |        |  |     |     |
|      |    |        |  |     | +   |