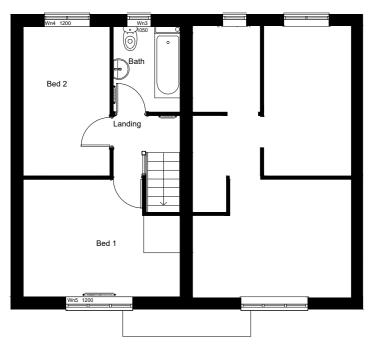

## SIDE ELEVATION

FIRST FLOOR PLAN

GROUND FLOOR PLAN

| 0m 1 | lm | <br>5m |  | 10m | 12m |
|------|----|--------|--|-----|-----|
|      |    |        |  |     |     |
|      |    |        |  |     | +   |