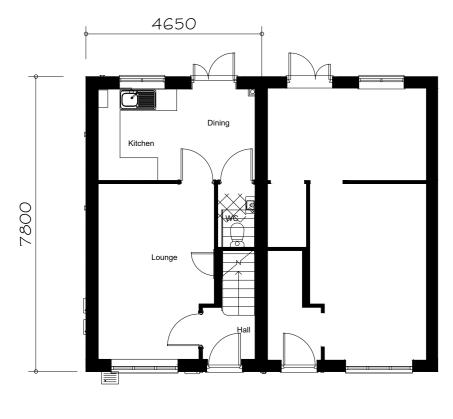

## SIDE ELEVATION

FIRST FLOOR PLAN

GROUND FLOOR PLAN

| 0m 1 | lm | <br>5m |  | 10m | 12m |
|------|----|--------|--|-----|-----|
|      |    |        |  |     |     |
|      |    |        |  |     | +   |