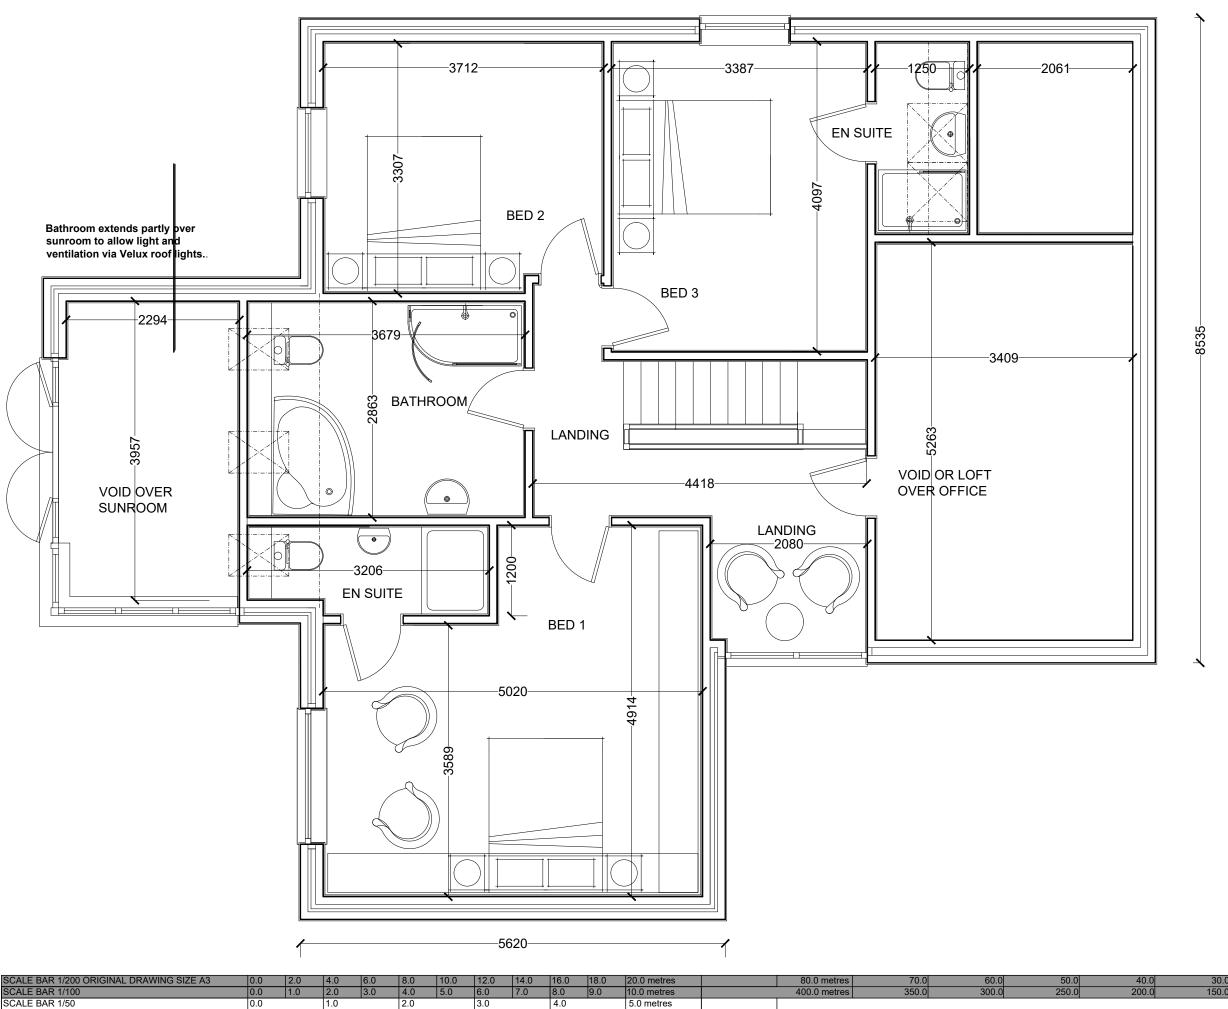

## PROPOSED BLOCK PLAN

| SCALE BAR 1/200 ORIGINAL DRAWING SIZE A3                             | 0.0 | 2.0 | 4.0 | 6.0 | 8.0 | 10.0         | 12.0 | 14.0 | 16.0 | 18.0 | 20.0 metres | 80.0 metres  | 70.0  | 60.0                       | 50.0                       | 40.0  | 30.0        | 20.0   | 10.0                     | 0.0 SCALE BAR 1/500                                                 |
|----------------------------------------------------------------------|-----|-----|-----|-----|-----|--------------|------|------|------|------|-------------|--------------|-------|----------------------------|----------------------------|-------|-------------|--------|--------------------------|---------------------------------------------------------------------|
| SCALE BAR 1/100                                                      | 0.0 | 1.0 | 2.0 | 3.0 | 4.0 | 5.0          | 6.0  | 7.0  | 8.0  | 9.0  | 10.0 metres | 400.0 metres | 350.0 | 300.0                      | 250.0                      | 200.0 | 150.0       | 100.0  | 50.0                     | 0.0 SCALE BAR 1/2500                                                |
| SCALE BAR 1/50                                                       | 0.0 |     | 1.0 |     | 2.0 |              | 3.0  |      | 4.0  |      | 5.0 metres  |              |       |                            | ·                          |       | ·           |        |                          |                                                                     |
| PLOT 1 FLEATHAM FARM S<br>CUMBRIA CA27 0BY<br>FOR MR & MRS SCHOLFIEL |     | EES |     |     |     | AN V<br>FLOC |      |      |      |      |             |              |       | Scale:<br>Date:<br>DWG No. | 1/200@<br>AUG 20<br>20/026 | )20   | REV<br>DATE | Archit | tectural Des<br>Mobile 0 | ce Limited FCSD MCIAT ign and Technology 7816046756 celtd@gmail.com |