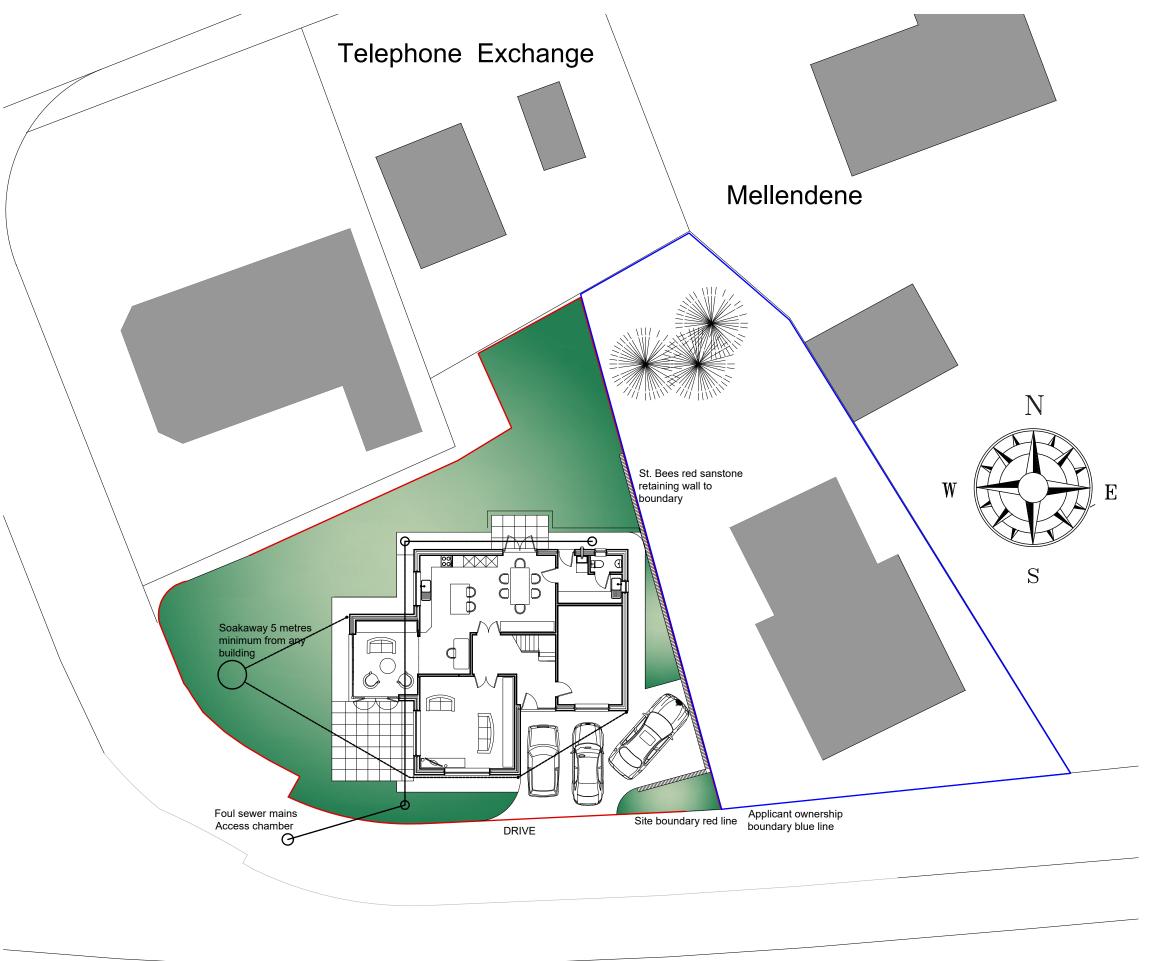

## PROPOSED BLOCK PLAN

| SCALE BAR 1/200 ORIGINAL DRAWING SIZE A3                             | 0.0 | 2.0 | 4.0 | 6.0 | 8.0 | 10.0         | 12.0 | 14.0 | 16.0 | 18.0 | 20.0 metres | 80.0 metres  | 70.0  | 60.0                       | 50.0                       | 40.0  | 30.0        | 20.0   | 10.0                     | 0.0 SCALE BAR 1/500                                                 |
|----------------------------------------------------------------------|-----|-----|-----|-----|-----|--------------|------|------|------|------|-------------|--------------|-------|----------------------------|----------------------------|-------|-------------|--------|--------------------------|---------------------------------------------------------------------|
| SCALE BAR 1/100                                                      | 0.0 | 1.0 | 2.0 | 3.0 | 4.0 | 5.0          | 6.0  | 7.0  | 8.0  | 9.0  | 10.0 metres | 400.0 metres | 350.0 | 300.0                      | 250.0                      | 200.0 | 150.0       | 100.0  | 50.0                     | 0.0 SCALE BAR 1/2500                                                |
| SCALE BAR 1/50                                                       | 0.0 |     | 1.0 |     | 2.0 |              | 3.0  |      | 4.0  |      | 5.0 metres  |              |       |                            | ·                          |       | ·           |        |                          |                                                                     |
| PLOT 1 FLEATHAM FARM S<br>CUMBRIA CA27 0BY<br>FOR MR & MRS SCHOLFIEL |     | EES |     |     |     | AN V<br>FLOC |      |      |      |      |             |              |       | Scale:<br>Date:<br>DWG No. | 1/200@<br>AUG 20<br>20/026 | )20   | REV<br>DATE | Archit | tectural Des<br>Mobile 0 | ce Limited FCSD MCIAT ign and Technology 7816046756 celtd@gmail.com |