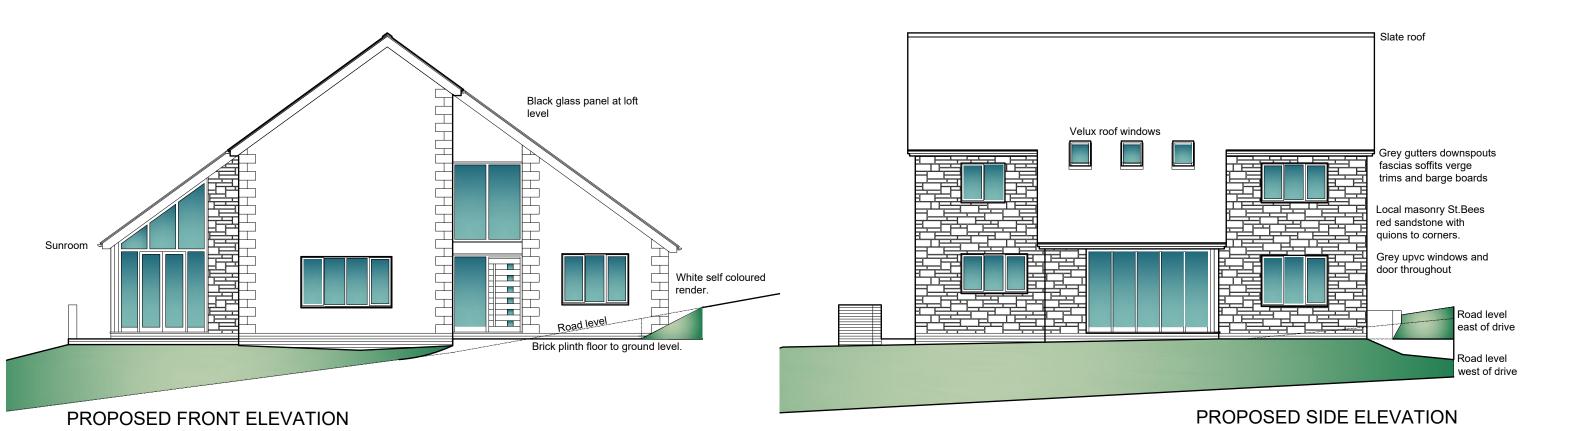

PLOT 1 FLEATHAM FARM ST.BEES | PROPOSED ELEVATIONS

**CUMBRIA CA27 0BY** 

FOR MR & MRS SCHOLFIELD

Geoffrey Wallace Limited FCSD MCIAT

Architectural Design and Technology Mobile 07816046756

geoffreywallaceltd@gmail.com

1/100@ A3

AUG 2020

20/0267/3

**REV** 

DATE

Scale:

Date:

DWG No.