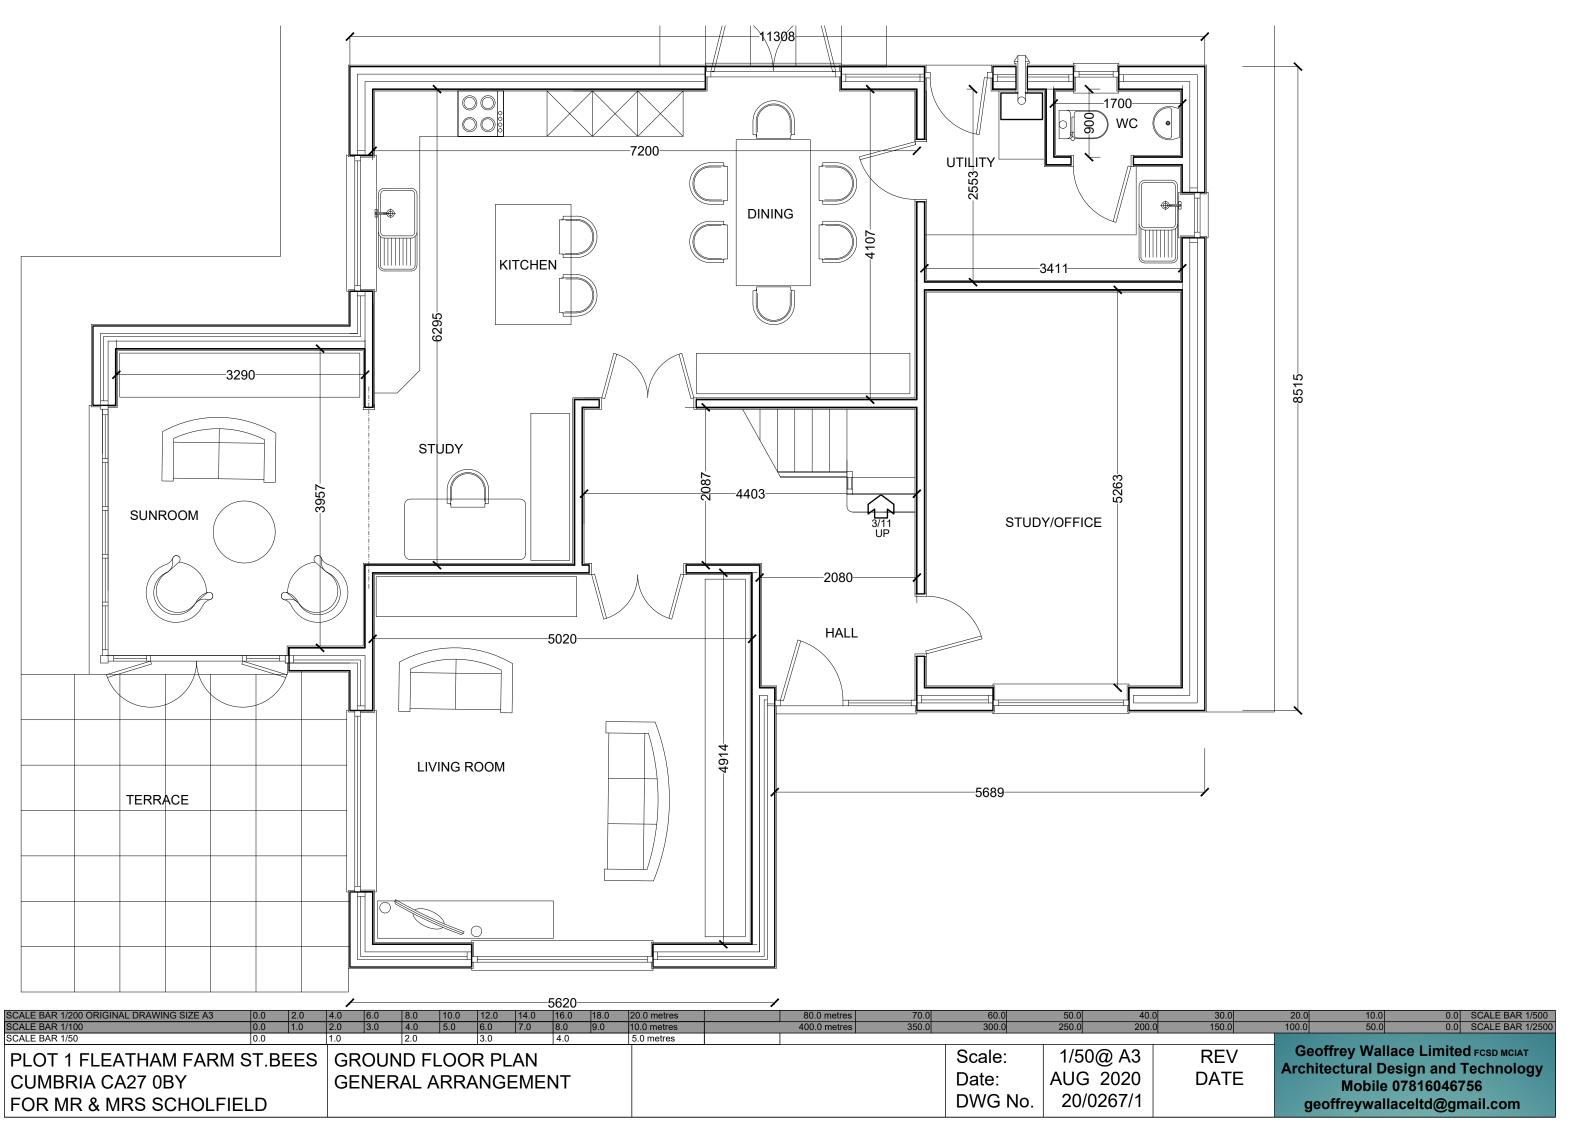

| SCALE BAK 1/200 ORIGINAL DRAWING SIZE AS 0.0                             | 4  |    | 4.0 | 0.0  | 0.0 | 10.0 | 12.0 | 14.0 | 10.0 | 10.0 | 20.0 metres | OU.U IIIelies | 70.0  | 00.0                       | 30.0  4                           | 0.0       | 20.0      | 10.0                     | U.U SCALE                                                   | DAR 1/300  |
|--------------------------------------------------------------------------|----|----|-----|------|-----|------|------|------|------|------|-------------|---------------|-------|----------------------------|-----------------------------------|-----------|-----------|--------------------------|-------------------------------------------------------------|------------|
| SCALE BAR 1/100 0.0                                                      | 1. | .0 | 2.0 | 3.0  | 4.0 | 5.0  | 6.0  | 7.0  | 8.0  | 9.0  | 10.0 metres | 400.0 metres  | 350.0 | 300.0                      | 250.0 20                          | 0.0 150.0 | 100.0     | 50.0                     | 0.0 SCALE E                                                 | BAR 1/2500 |
| SCALE BAR 1/50 0.0                                                       |    |    | 1.0 |      | 2.0 |      | 3.0  |      | 4.0  |      | 5.0 metres  |               |       |                            |                                   |           |           |                          |                                                             |            |
| PLOT 1 FLEATHAM FARM ST.I<br>CUMBRIA CA27 0BY<br>FOR MR & MRS SCHOLFIELD |    | ES |     | ROUN |     |      |      |      | NT   |      |             |               |       | Scale:<br>Date:<br>DWG No. | 1/50@ A3<br>AUG 2020<br>20/0267/1 | DATE      | Architect | ural Desig<br>Nobile 078 | Limited FCSD M<br>In and Techno<br>16046756<br>Itd@gmail.co | ology      |