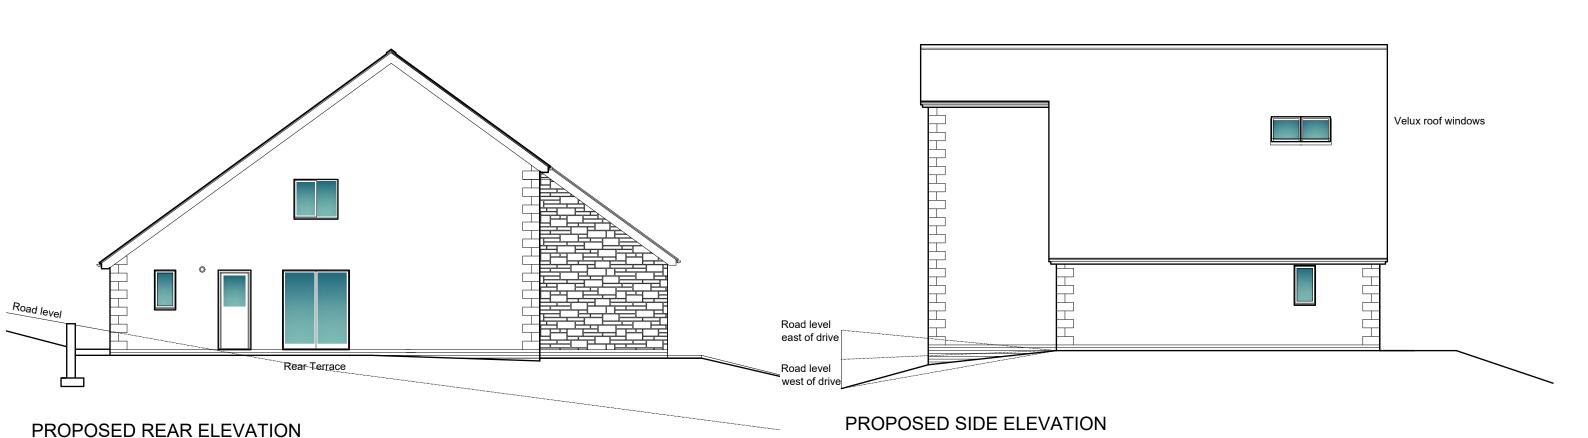

PLOT 1 FLEATHAM FARM ST.BEES | PROPOSED ELEVATIONS

**CUMBRIA CA27 0BY** 

FOR MR & MRS SCHOLFIELD

Geoffrey Wallace Limited FCSD MCIAT

Architectural Design and Technology Mobile 07816046756

geoffreywallaceltd@gmail.com

1/100@ A3

AUG 2020

20/0267/3

**REV** 

DATE

Scale:

Date:

DWG No.