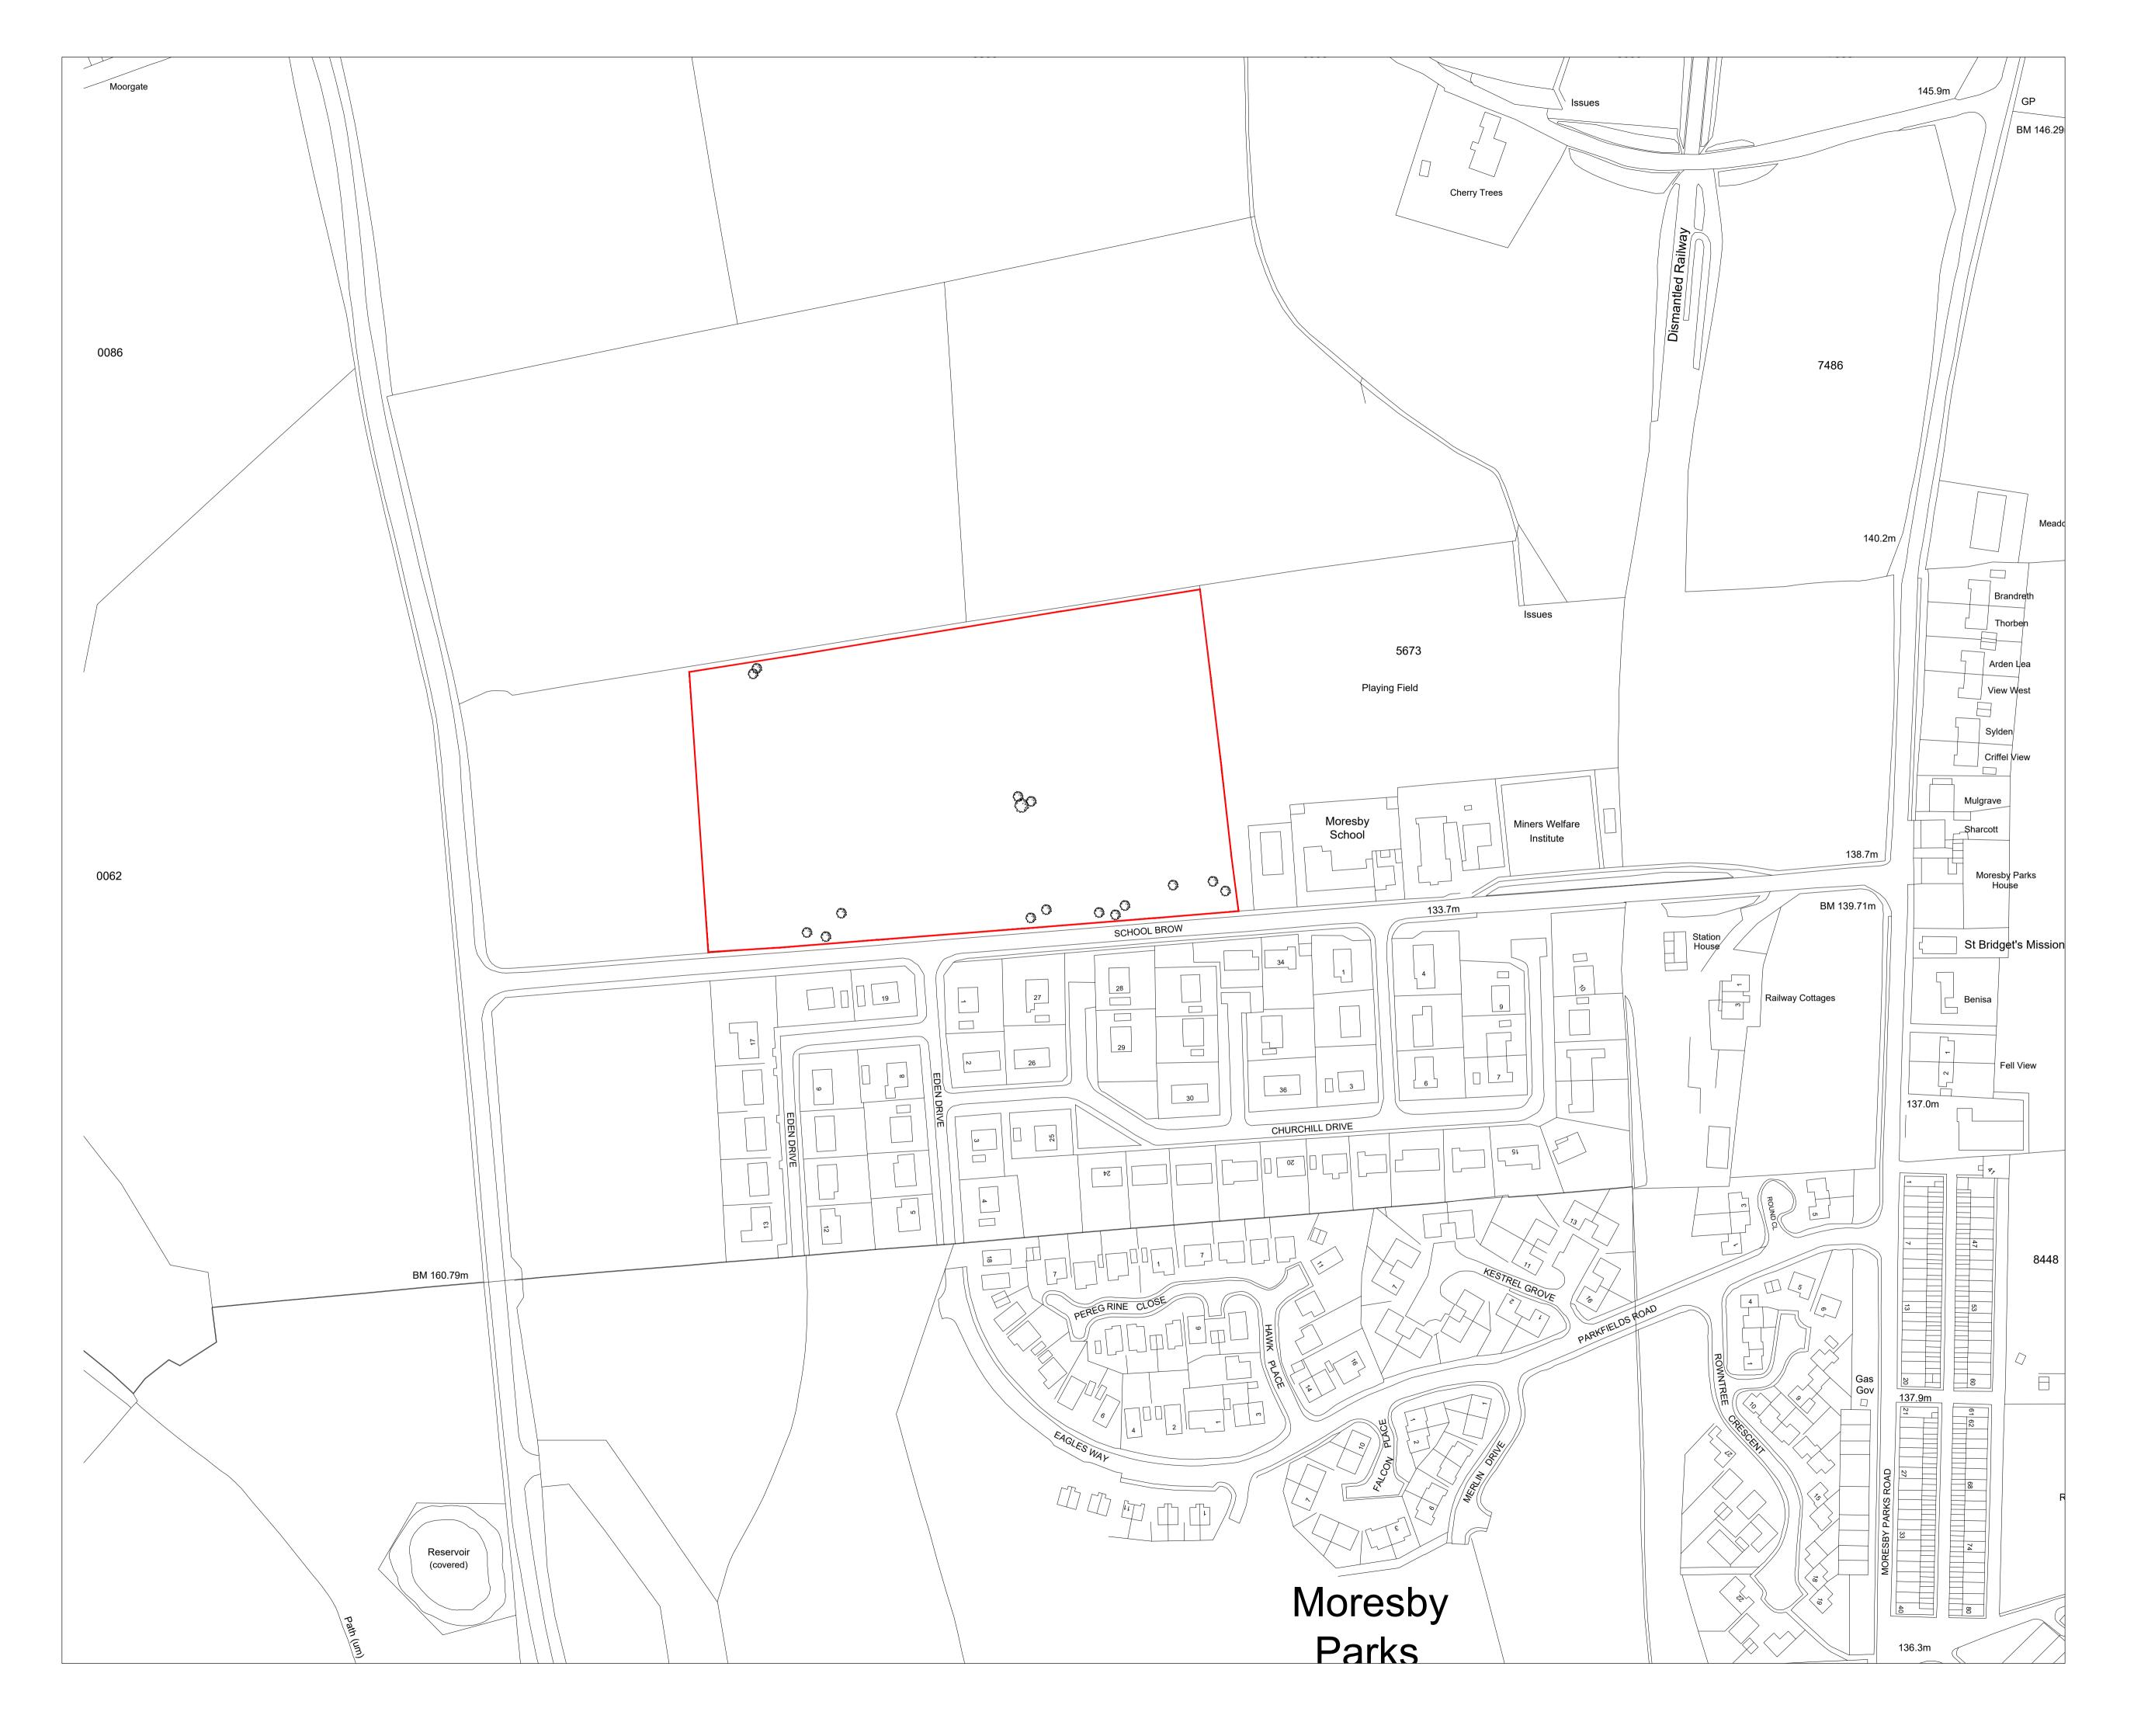

## Planning

Proposed Development, Moresby

## Location Plan

| Scale:      | Sheet Size: | Drawn: | Date:     |
|-------------|-------------|--------|-----------|
| 1/1250      | A1          | jc     | 05-23     |
| Project No: | Drawing No: |        | Revision: |
| 2095        | 101         |        | a         |