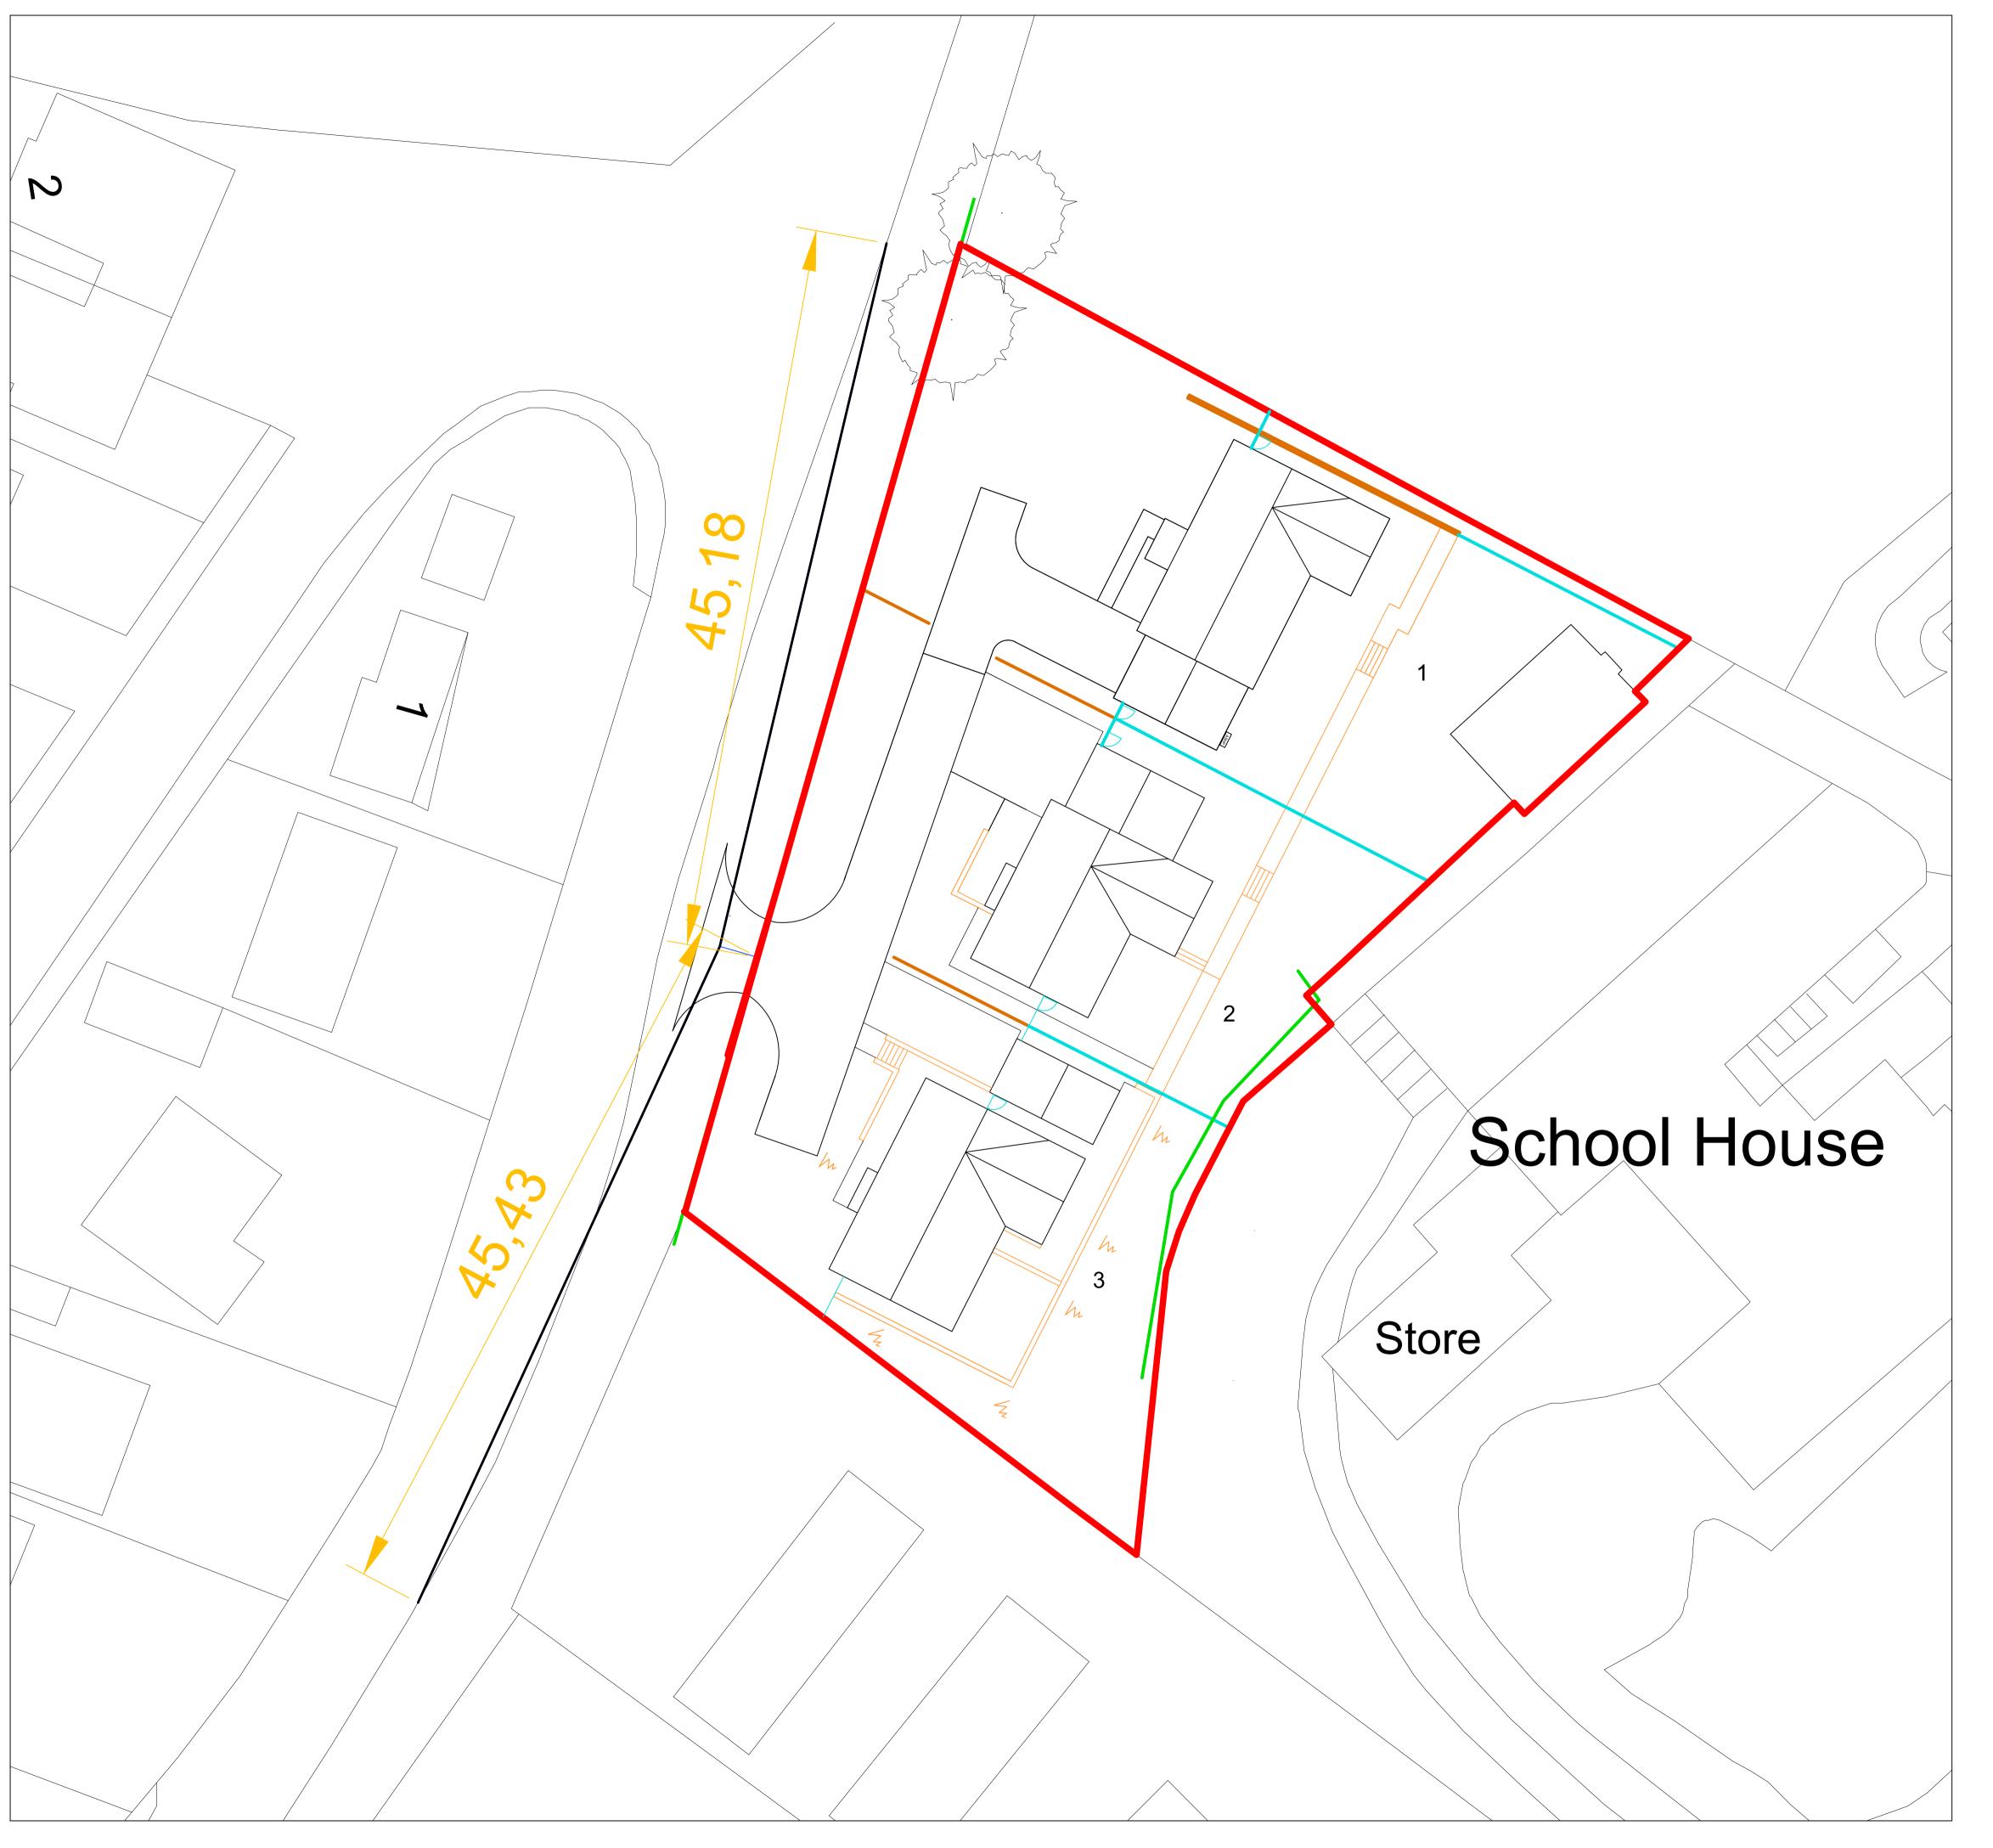

**REVISIONS** 

Rev | Description

Visibility Splays highlighted in blue

## Planning

Land Adjacent to St Bees School

Visibility Splays

| Scale:      | Sheet Size: | Drawn: | Date:     |  |
|-------------|-------------|--------|-----------|--|
| 1/200       | A1          | HRH    | 12/22     |  |
| Project No: | Drawing No: |        | Revision: |  |
| 2068        | 017         |        | d         |  |