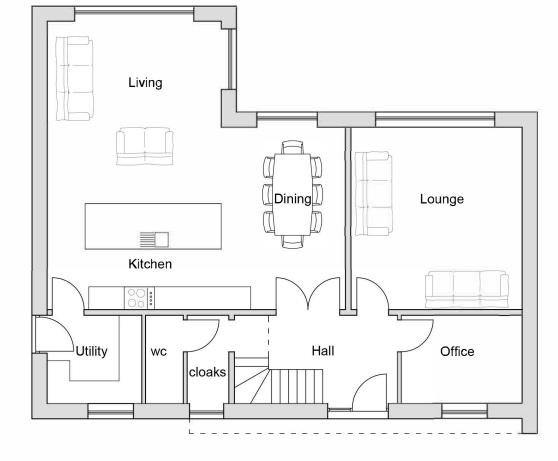

## Planning

2

Plot 3, St Bees School

Proposed Property

| Scale<br>1/100 | Sheet Size<br>A3 | Drawn:<br>jC | Date:<br>06-22 |
|----------------|------------------|--------------|----------------|
| Project No:    | Drawing No:      |              | Revision.      |
| 2068           | 001              |              | -              |