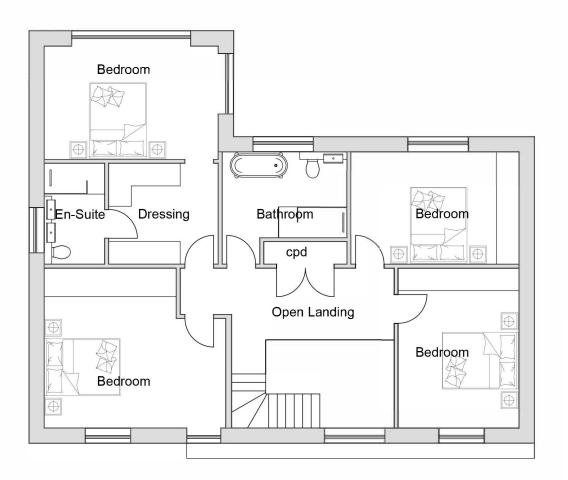

## Planning

2

Plot 3, St Bees School

Proposed Property

| Scale<br>1/100 | Sheet Size<br>A3 | Drawn:<br>jC | Date:<br>06-22 |
|----------------|------------------|--------------|----------------|
| Project No:    | Drawing No:      |              | Revision.      |
| 2068           | 001              |              | -              |