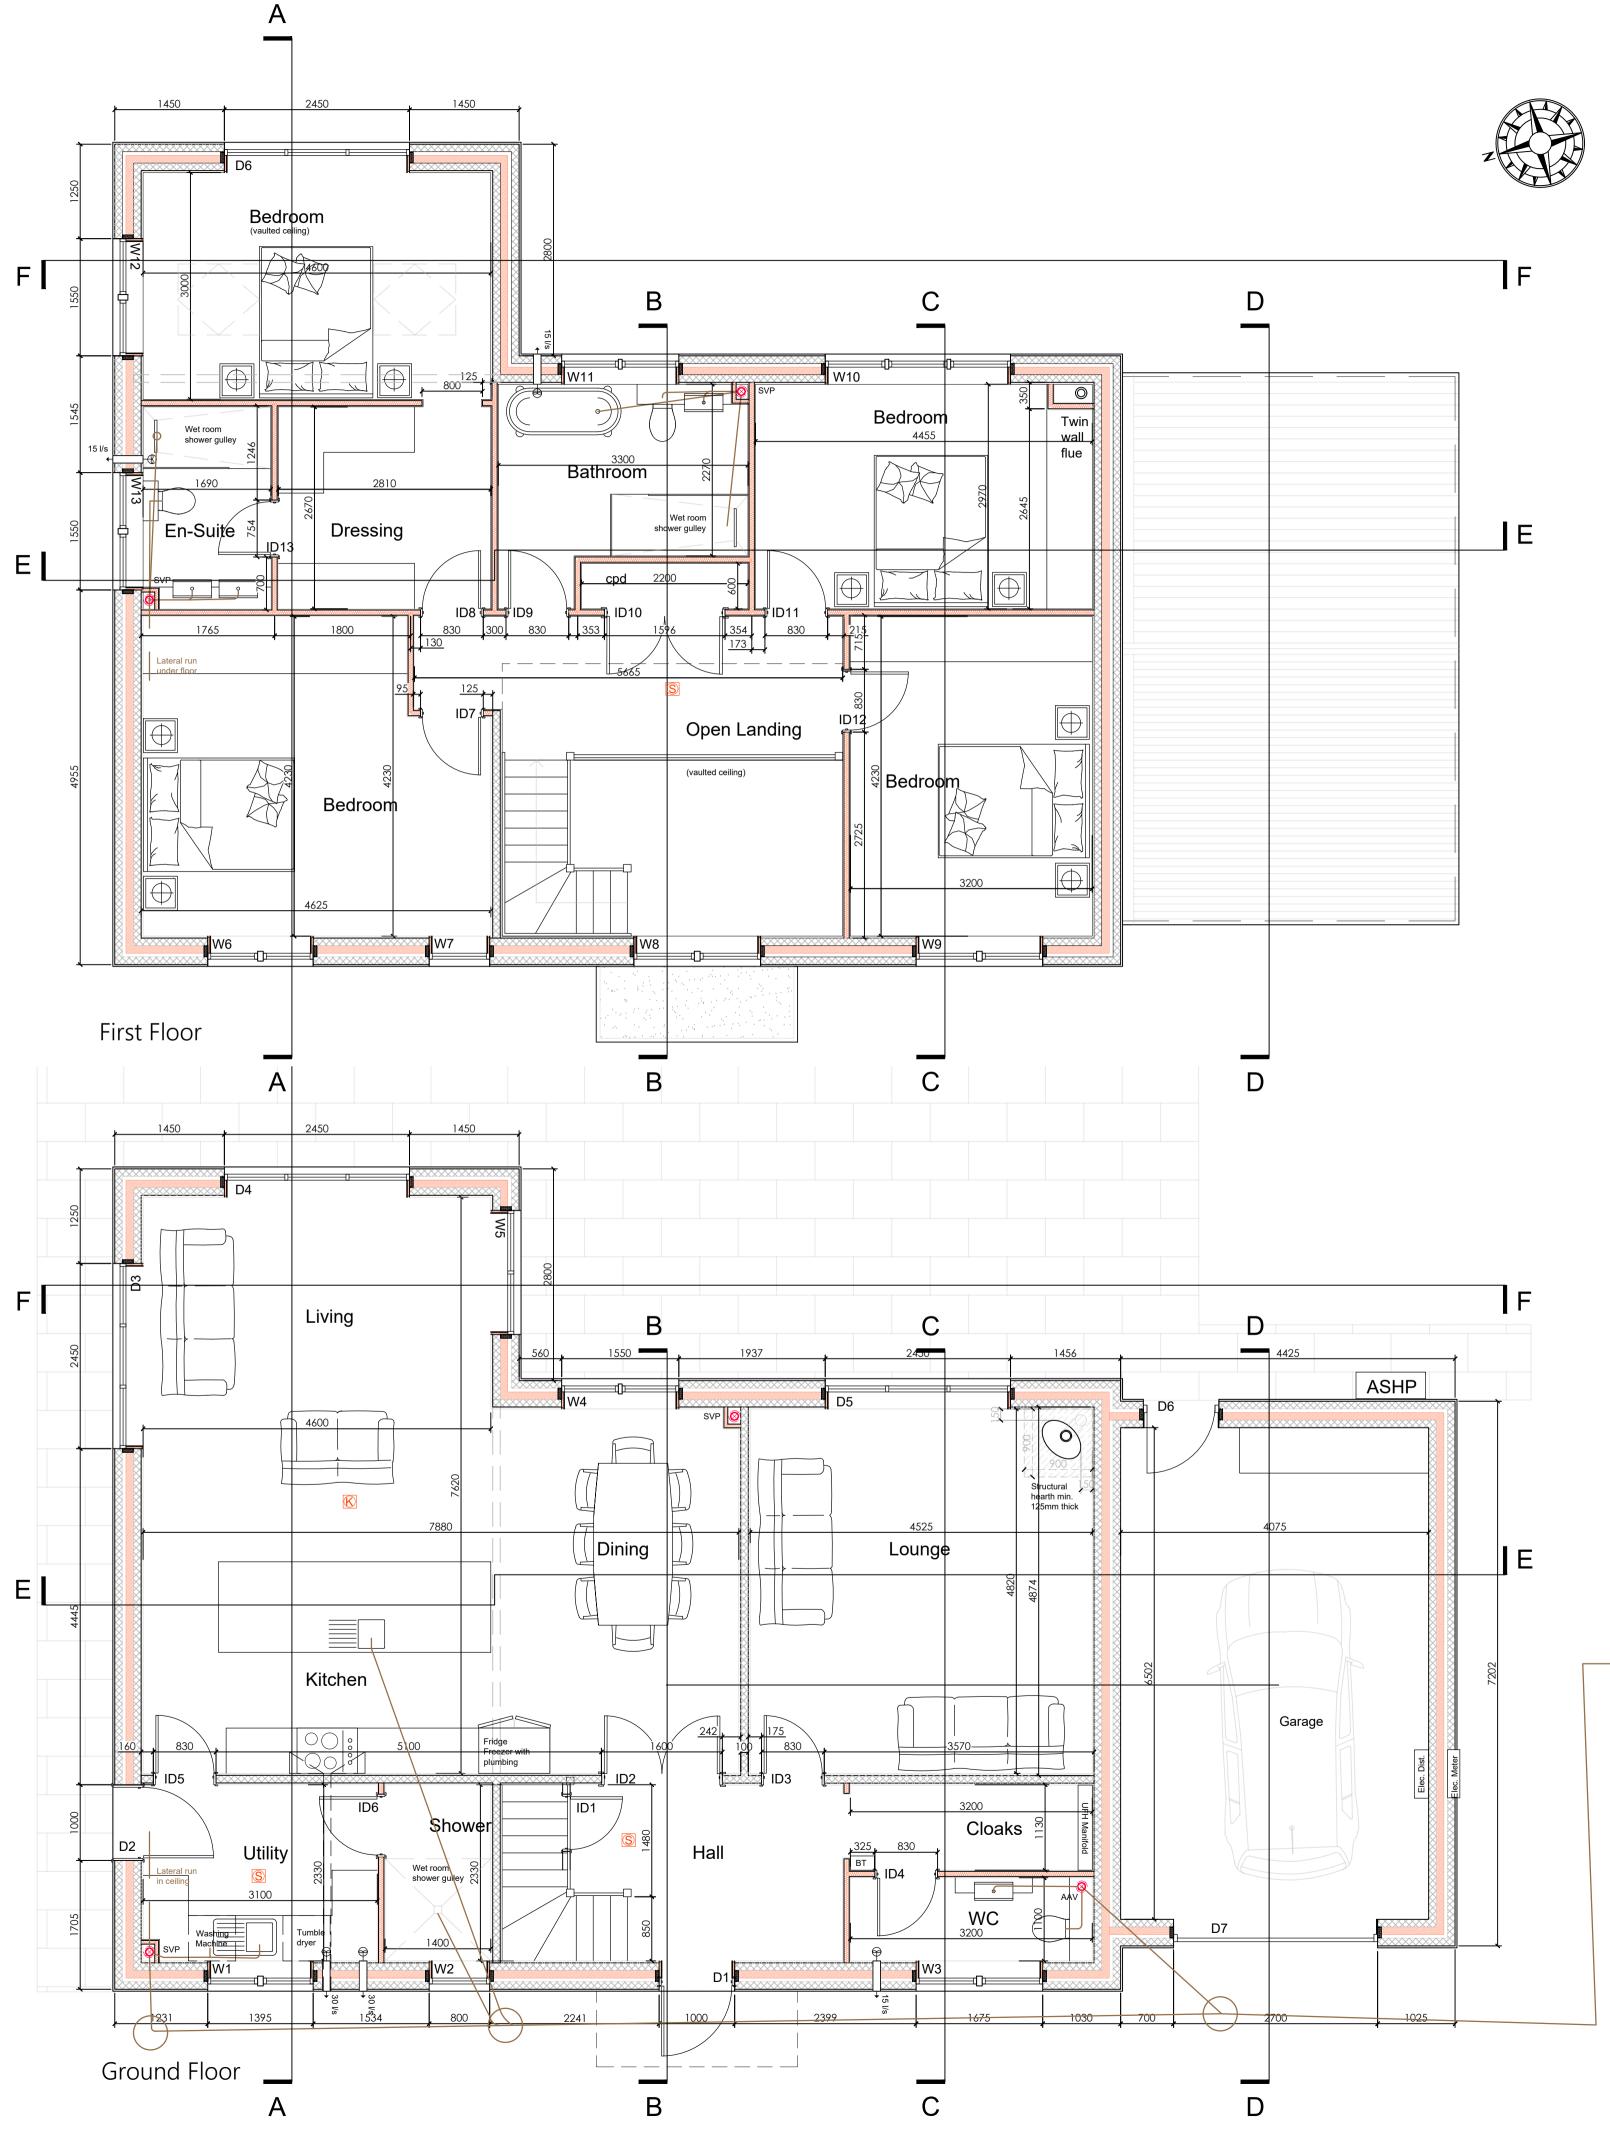

#### REVISIONS Rev Description

Drawn Date A Smoke / Heat detectors & Escape windows AJB 13/9/23