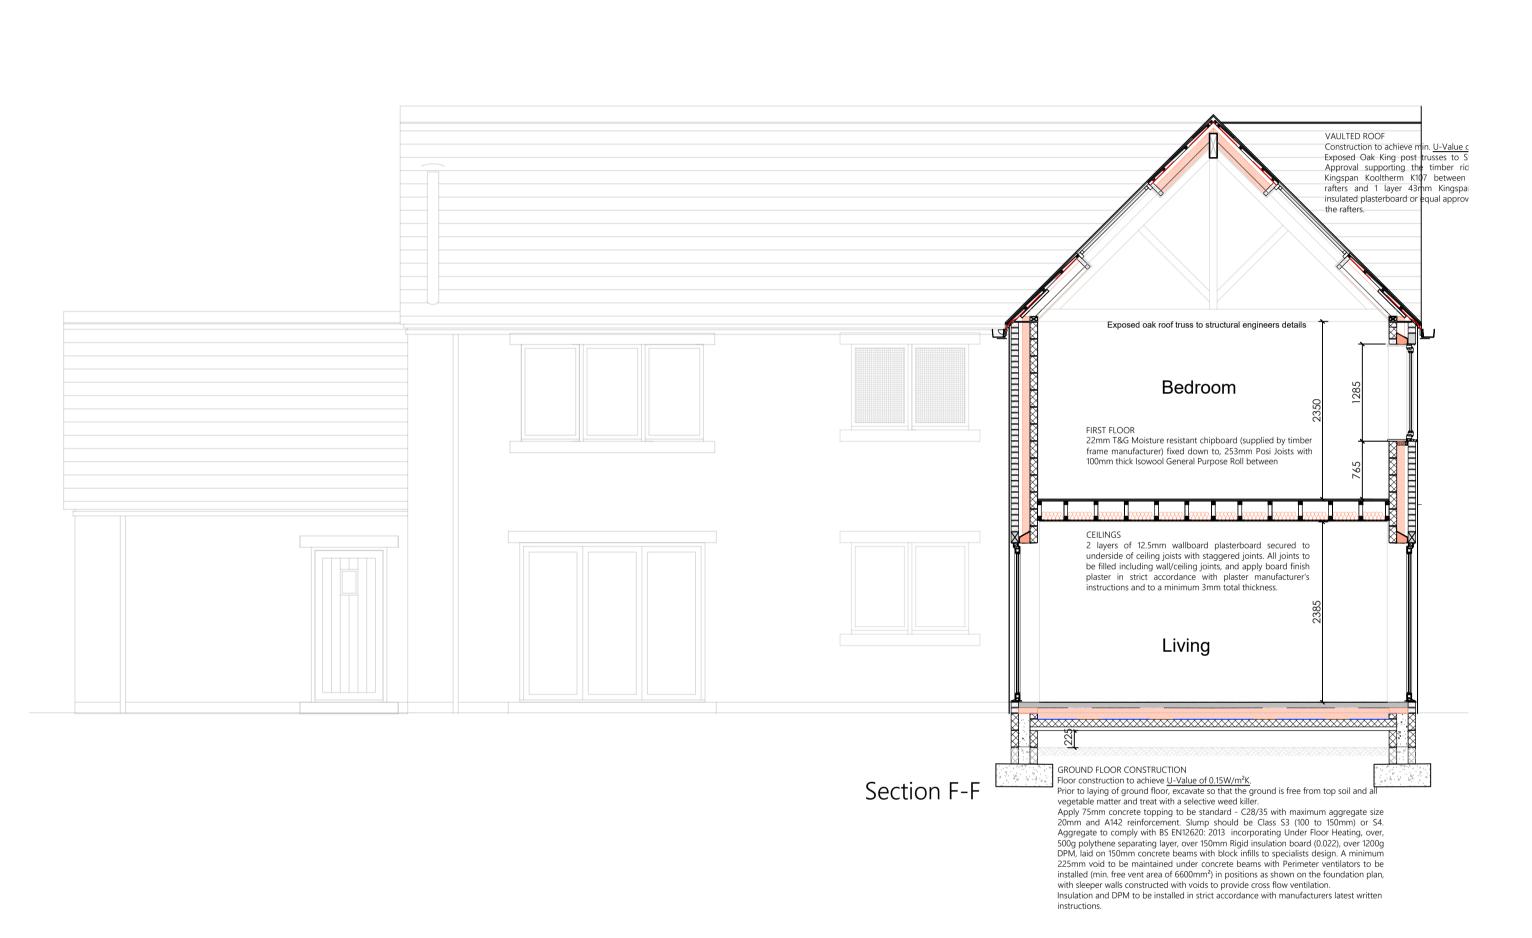

### NOTES AND AMENDMENTS

This drawing is copyright  $\mathbb{O}$ . Figured dimensions are to be followed in preference to scaled dimensions and particulars are to be taken from the actual work where possible. Any discrepancy must be reported to the architect immediately and before proceeding.

#### REVISIONS Rev Description

Drawn Date A Smoke / Heat detectors & Escape windows AJB 13/9/23

# ASHWOOD DESIGN ASSOCIATES LTD

Unit Gb, Clifford Court, Cooperway, Carlisle CA3 0JG Purpose:

t 01228 510616 e admin@ashwooddesign.co.uk w www.ashwooddesign.co.uk

## Proposed

Client: Mr & Mrs Brennan Project: St Bees Plot 1

## Plans As Proposed

| Scale:<br>1/50 | Sheet Size:<br>A1 | Drawn:<br>AJB | Date:<br>6/23 |
|----------------|-------------------|---------------|---------------|
| Project