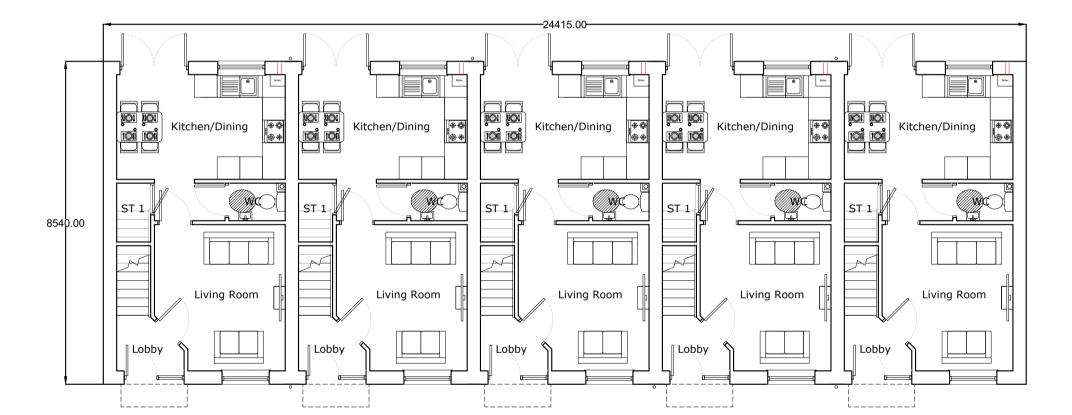

Plots 4-8 Front Elevation

Plots 4-8 Side Elevation

Plots 4-8 Rear Elevation

Plots 4-8 Side Elevation

Plots 4-8 Ground Floor

??? ??? ???

Plots 4-8 First Floor

| Kitchen Unit Len | gth: 5770 mm |
|------------------|--------------|
| Bedroom 1        | 11.6 m2      |
| Bedroom 2        | 10.8 m2      |
| WC               | 1.5 m2       |
| Bathroom         | 4.5 m2       |
| Store 1          | 1.4 m2       |
| Store 2          | 0.4 m2       |
| Store 3          | 0.6 m2       |
| Store 4          | 0.6 m2       |
|                  | GIA: 70 m2   |

Living Room Kitchen

Area (m2)

12.4 m2

**Revision Notes:** Legend:

Project: Jefferson Park

Drawn By:

LH

Drawing Title: HT01 Floor Plans and Elevations