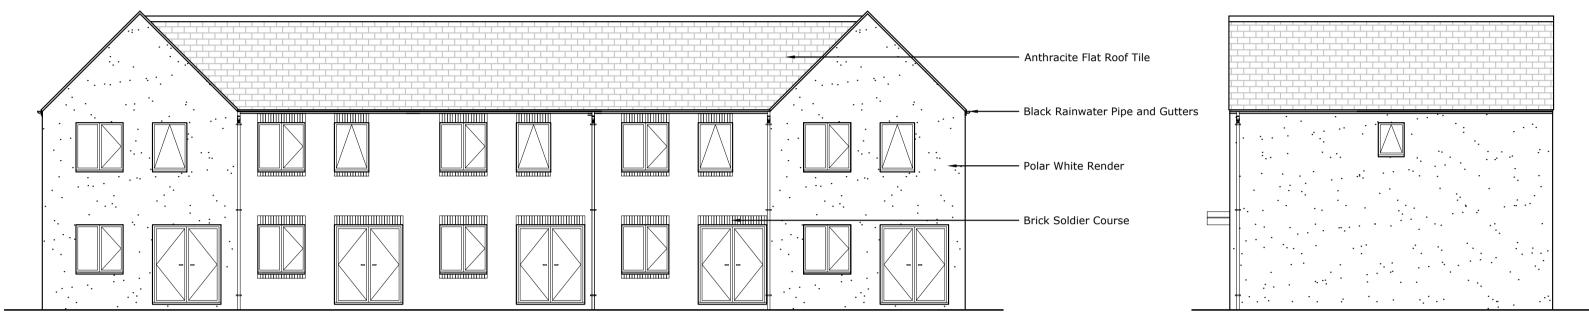

Plots 4-8 Front Elevation

Plots 4-8 Side Elevation

Plots 4-8 Rear Elevation

Plots 4-8 Side Elevation

Plots 4-8 Ground Floor

??? ??? ???

Plots 4-8 First Floor

| Kitchen Unit Len | gth: 5770 mm |
|------------------|--------------|
| Bedroom 1        | 11.6 m2      |
| Bedroom 2        | 10.8 m2      |
| WC               | 1.5 m2       |
| Bathroom         | 4.5 m2       |
| Store 1          | 1.4 m2       |
| Store 2          | 0.4 m2       |
| Store 3          | 0.6 m2       |
| Store 4          | 0.6 m2       |
|                  | GIA: 70 m2   |