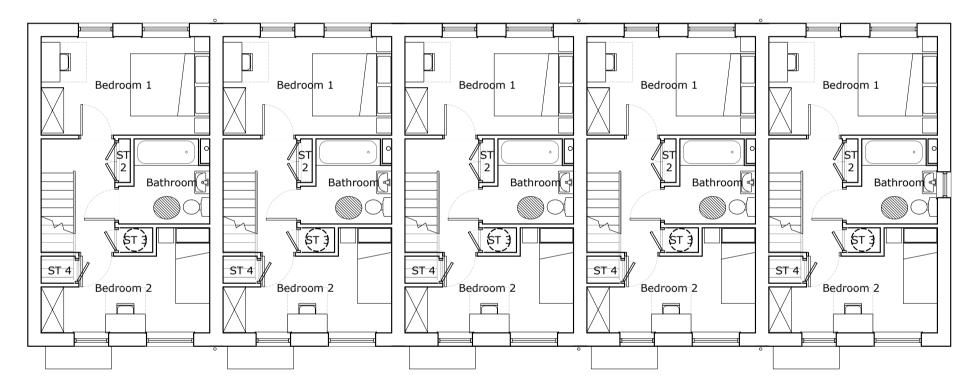

Plots 4-8 Front Elevation

Plots 4-8 Side Elevation

Plots 4-8 Rear Elevation

Plots 4-8 Side Elevation

Plots 4-8 Ground Floor

??? ??? ???

Plots 4-8 First Floor

| Kitchen Unit Len | gth: 5770 mm |
|------------------|--------------|
| Bedroom 1        | 11.6 m2      |
| Bedroom 2        | 10.8 m2      |
| WC               | 1.5 m2       |
| Bathroom         | 4.5 m2       |
| Store 1          | 1.4 m2       |
| Store 2          | 0.4 m2       |
| Store 3          | 0.6 m2       |
| Store 4          | 0.6 m2       |
|                  | GIA: 70 m2   |