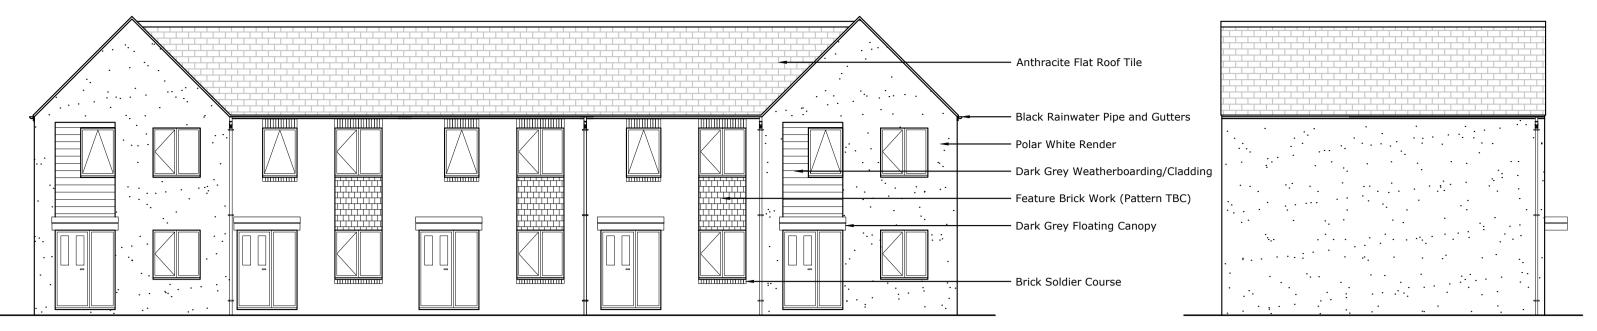

Plots 4-8 Front Elevation

Plots 4-8 Side Elevation

Plots 4-8 Rear Elevation

Plots 4-8 Side Elevation

Plots 4-8 Ground Floor

??? ??? ???

Plots 4-8 First Floor

| Kitchen Unit Len | gth: 5770 mm |
|------------------|--------------|
| Bedroom 1        | 11.6 m2      |
| Bedroom 2        | 10.8 m2      |
| WC               | 1.5 m2       |
| Bathroom         | 4.5 m2       |
| Store 1          | 1.4 m2       |
| Store 2          | 0.4 m2       |
| Store 3          | 0.6 m2       |
| Store 4          | 0.6 m2       |
|                  | GIA: 70 m2   |