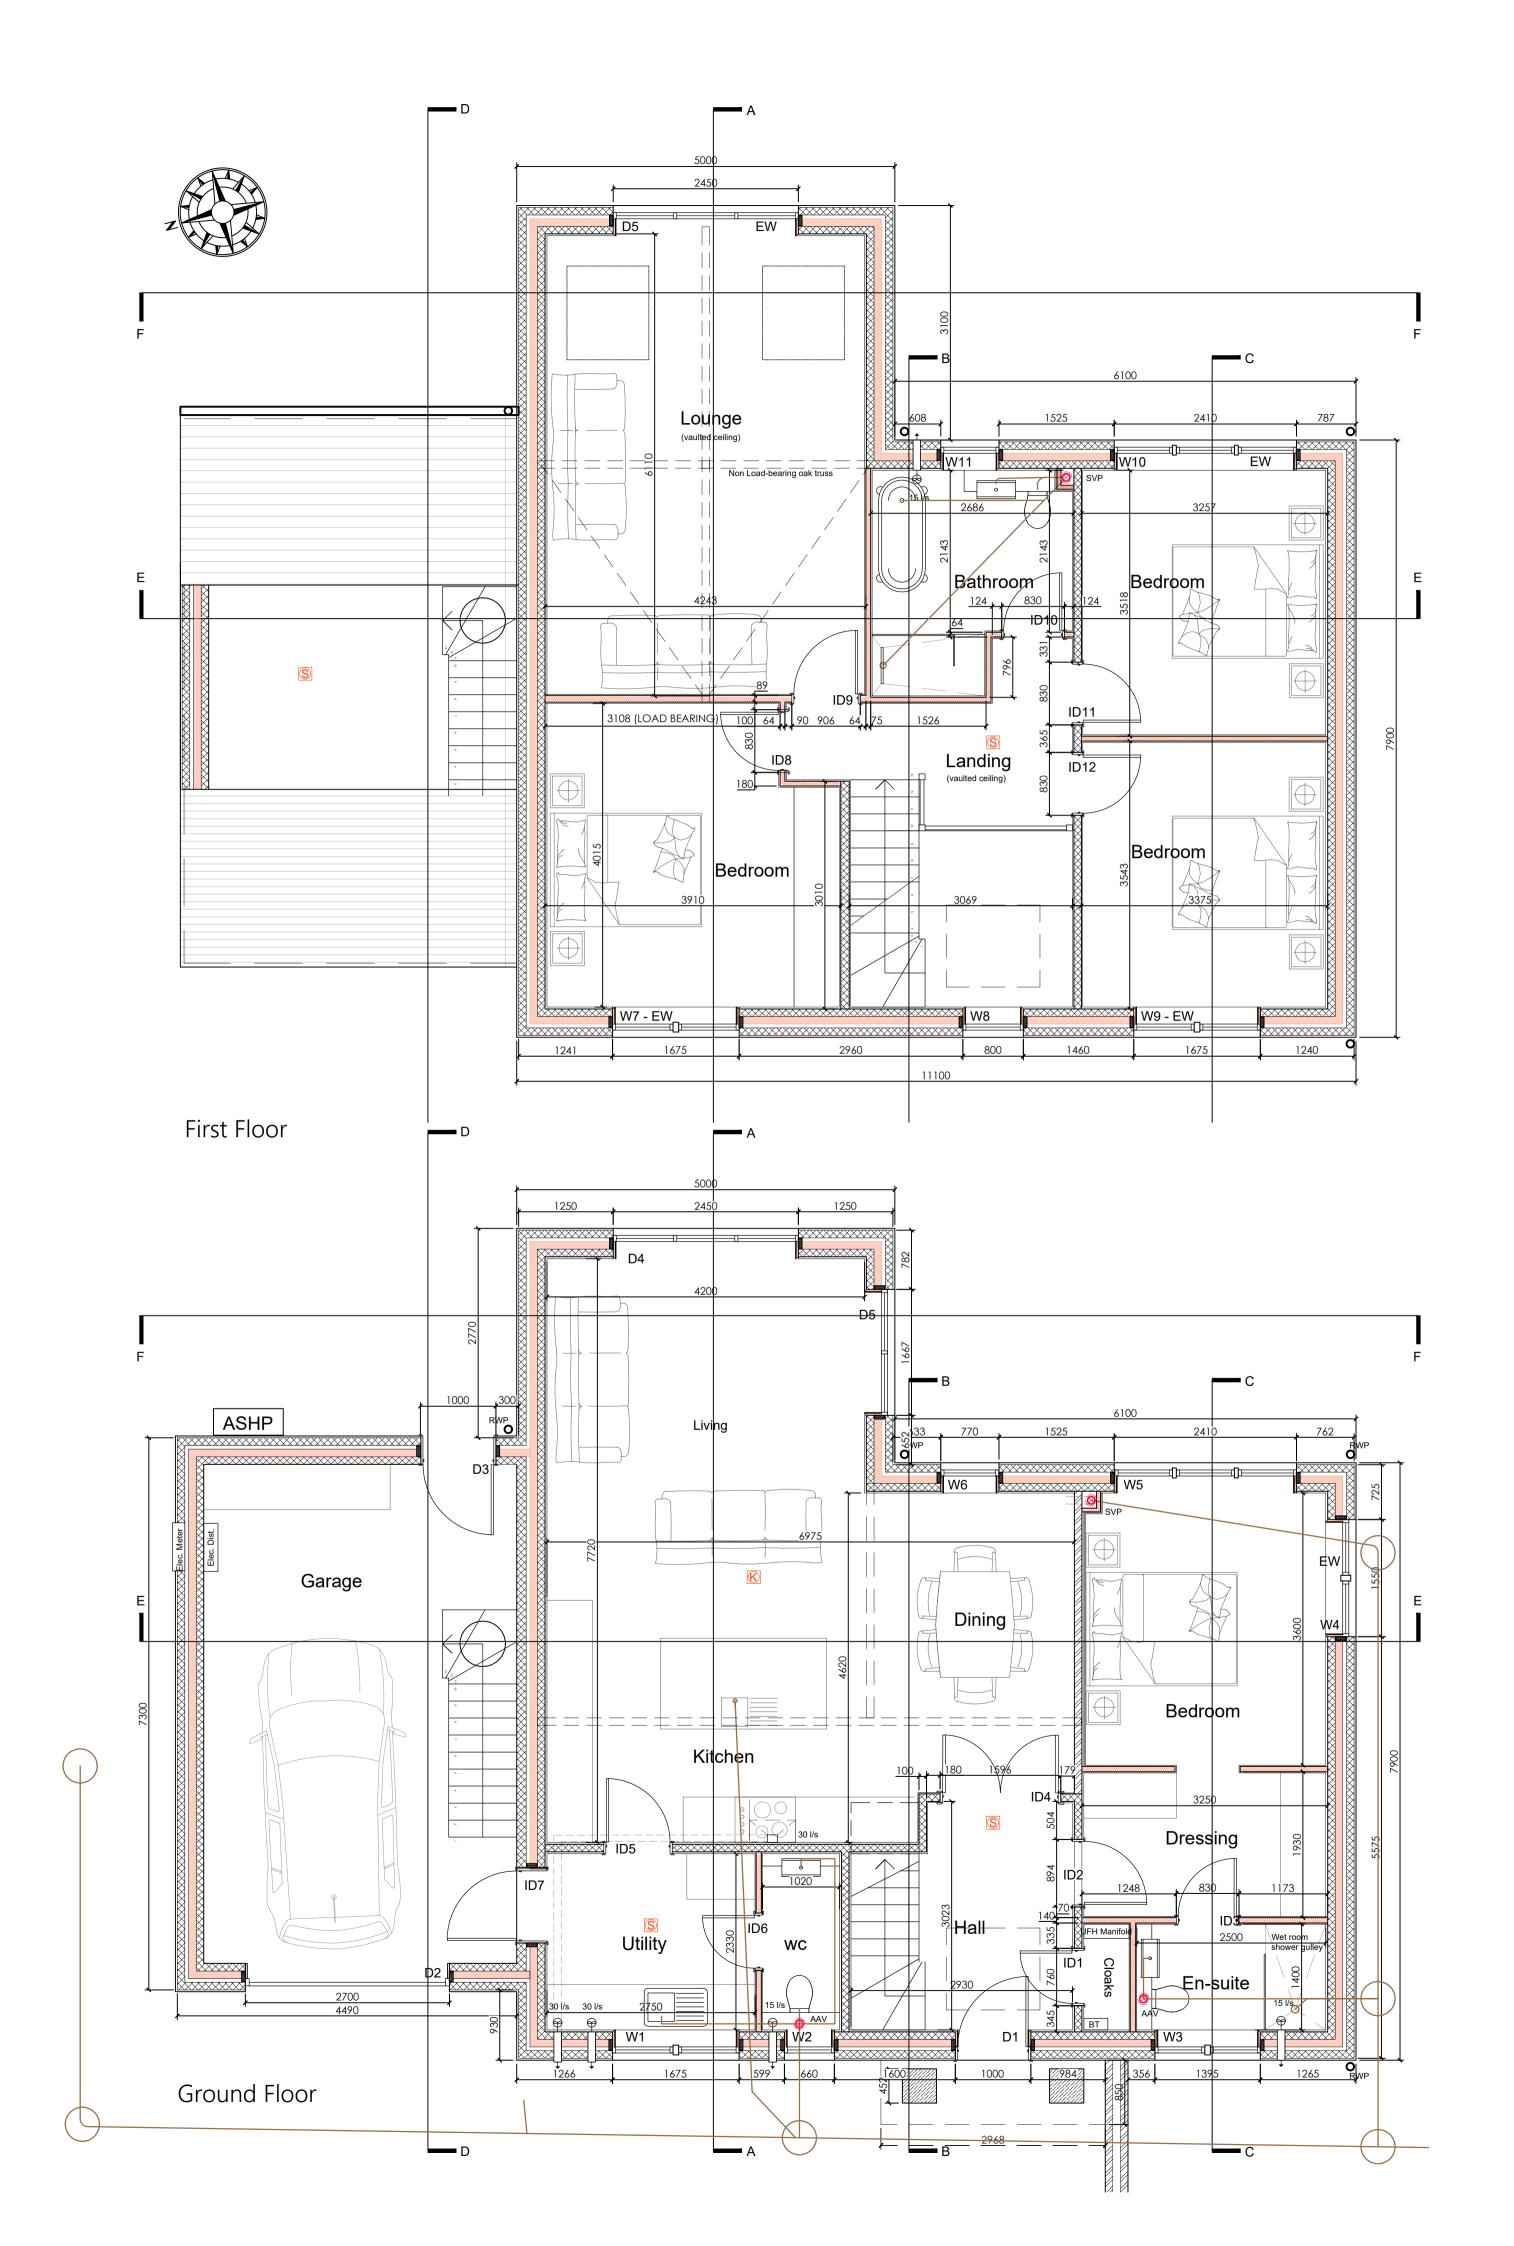

## REVISIONS

| Rev | Description                             | Drawn | Date     |
|-----|-----------------------------------------|-------|----------|
| А   | Smoke / Heat detectors & Escape windows | AJB   | 13/09/23 |
| В   | Coordination of roof / floors           | AJB   | 12/10/23 |