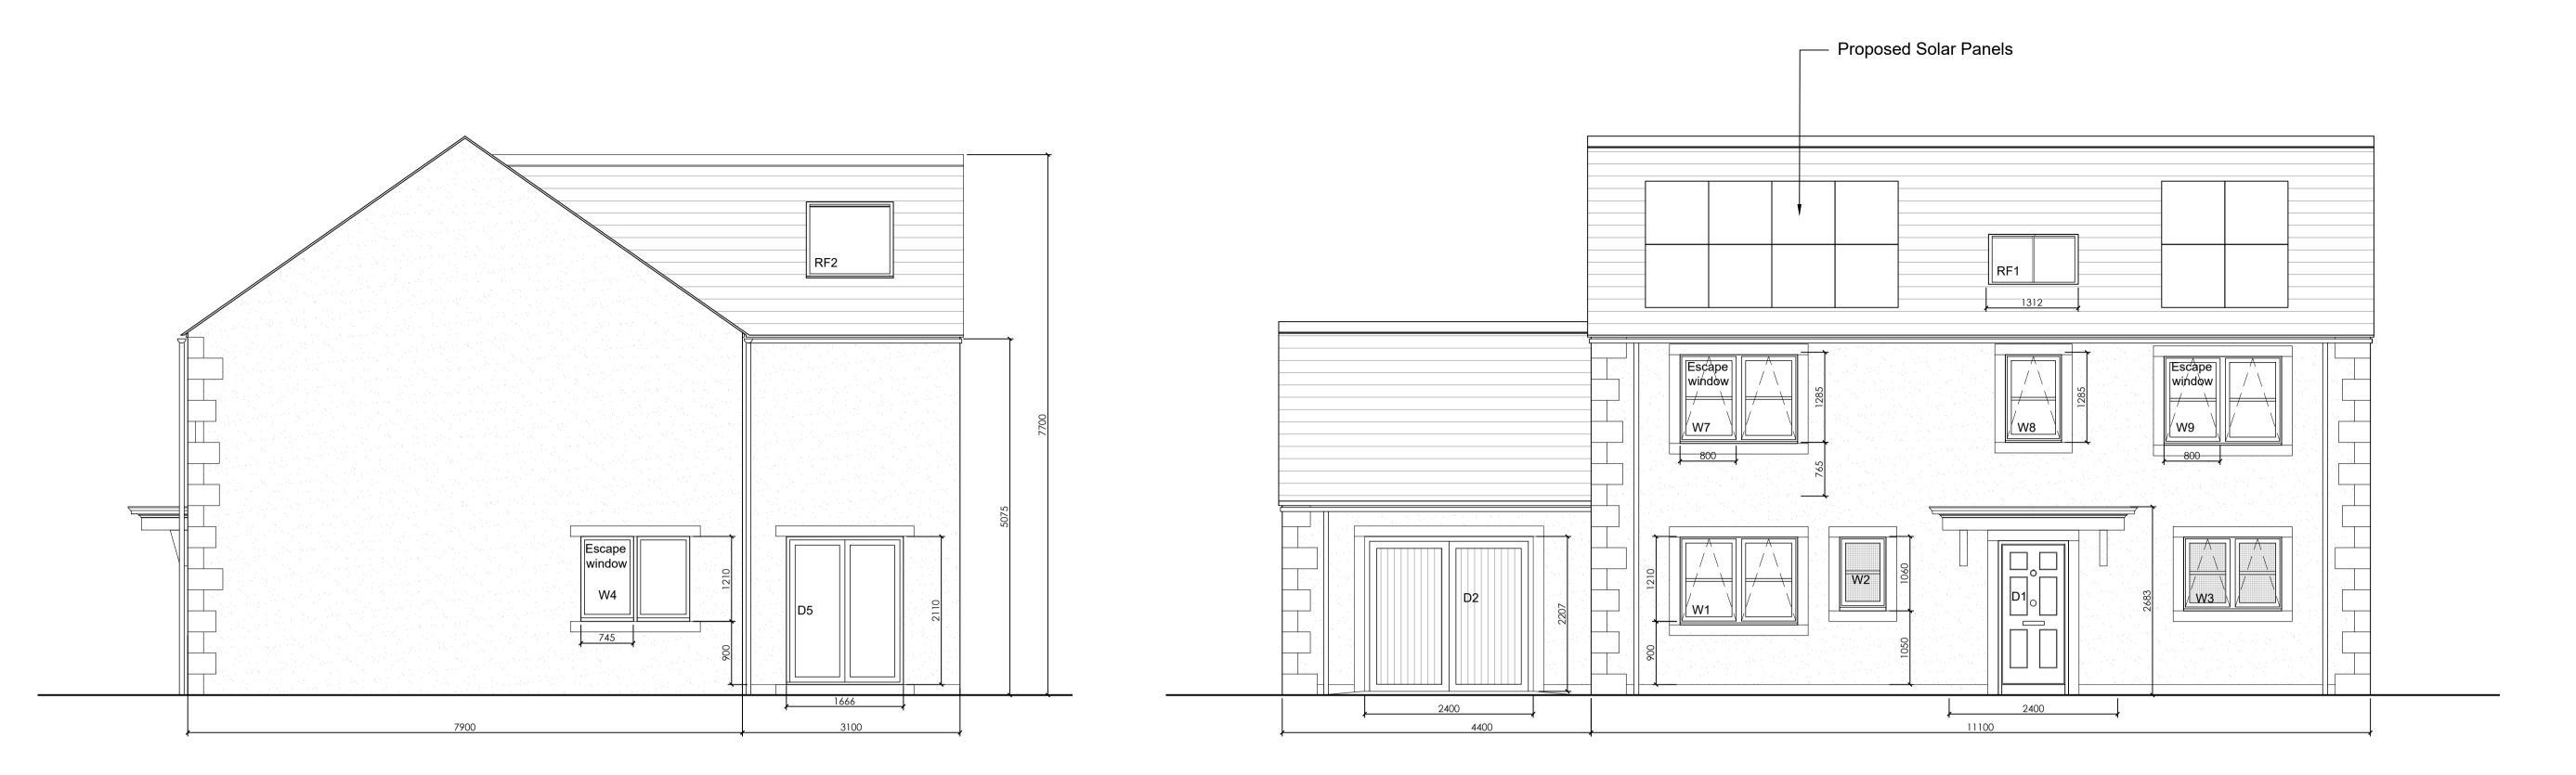

South Elevation West Elevation

East Elevation North Elevation

| B Solar Panels / fenestration AJB 23/9/2 C Windows AJB 25/9/2 D Chimneys removed AJB 26/9/2 E Windows AJB 22/10/2 | REV | REVISIONS                   |       |          |  |  |
|-------------------------------------------------------------------------------------------------------------------|-----|-----------------------------|-------|----------|--|--|
| B Solar Panels / fenestration AJB 23/9/2 C Windows AJB 25/9/2 D Chimneys removed AJB 26/9/2 E Windows AJB 22/10/2 | Rev | Description                 | Drawn | Date     |  |  |
| C Windows AJB 25/9/2 D Chimneys removed AJB 26/9/2 E Windows AJB 22/10/2                                          | Α   | Escape windows              | AJB   | 13/9/23  |  |  |
| D Chimneys removed AJB 26/9/2<br>E Windows AJB 22/10/2                                                            | В   | Solar Panels / fenestration | AJB   | 23/9/24  |  |  |
| E Windows AJB 22/10/2                                                                                             | C   | Windows                     | AJB   | 25/9/24  |  |  |
|                                                                                                                   | D   | Chimneys removed            | AJB   | 26/9/24  |  |  |
| F Windows AJB 14/03/2                                                                                             | Е   | Windows                     | AJB   | 22/10/24 |  |  |
|                                                                                                                   | F   | Windows                     | AJB   | 14/03/25 |  |  |