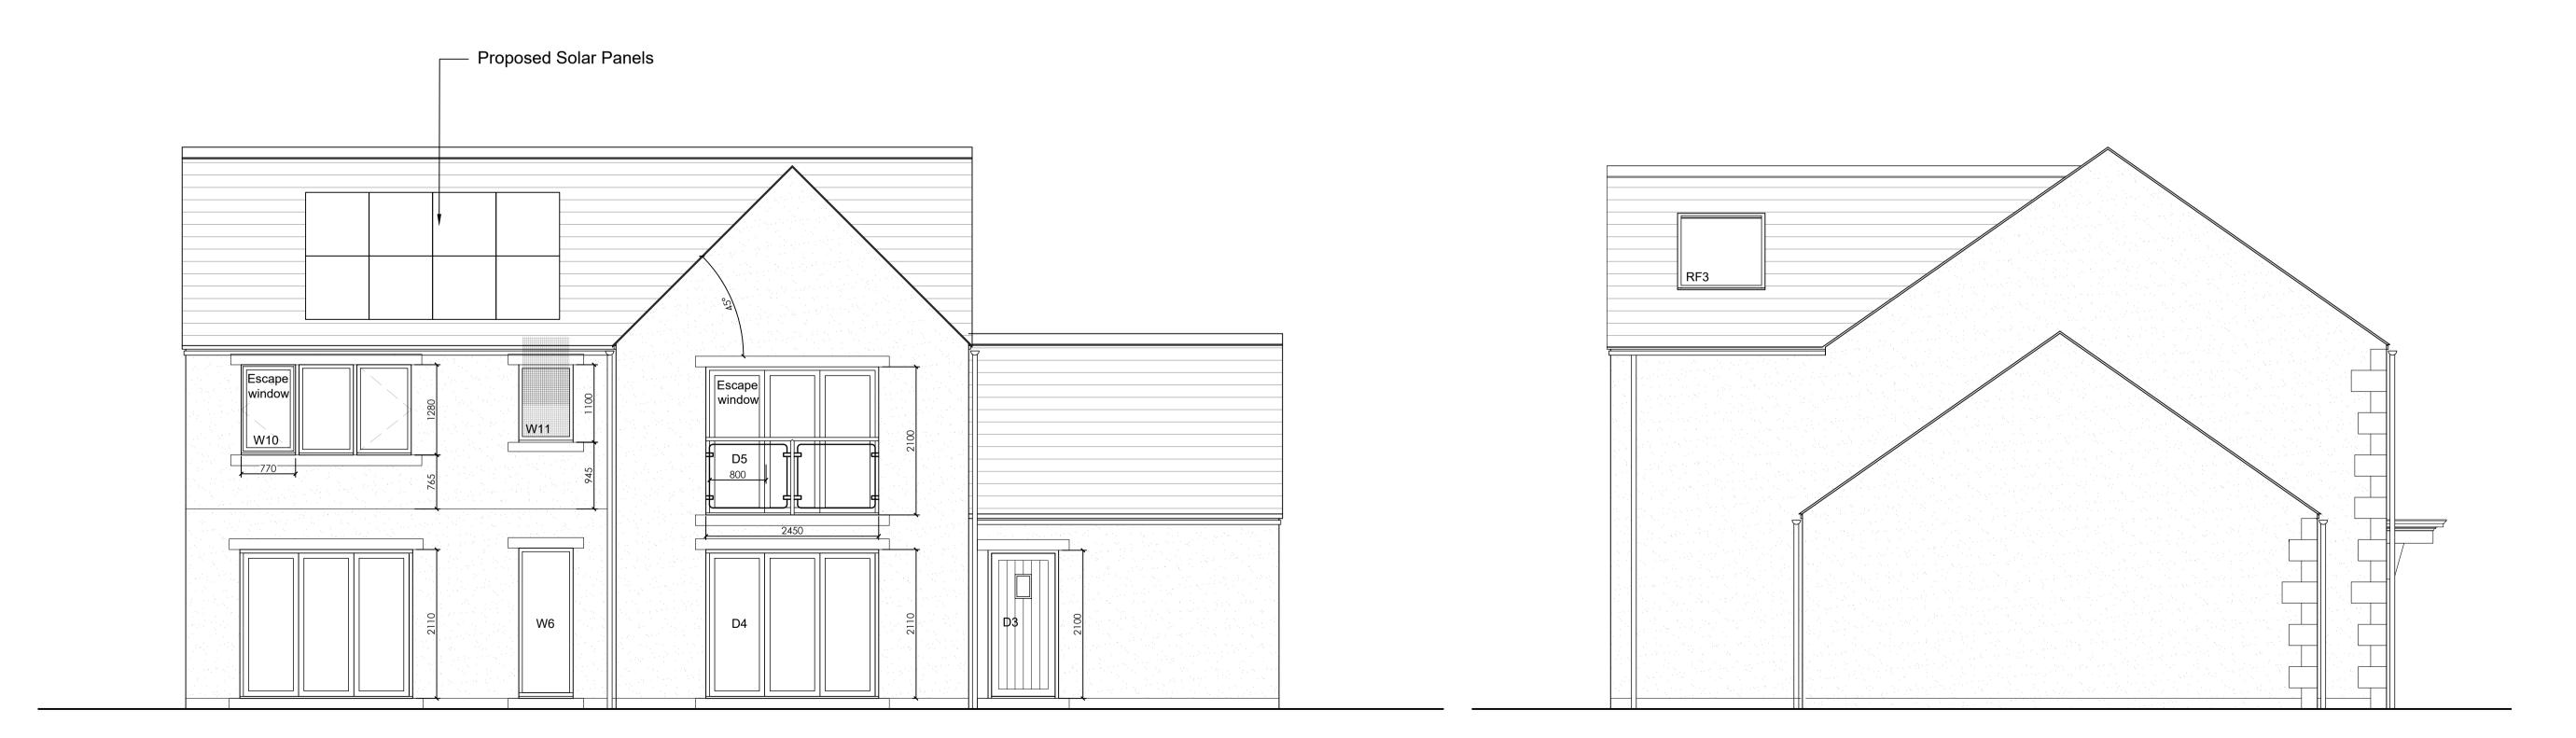

South Elevation West Elevation

East Elevation North Elevation

| B Solar Panels / fenestration AJB 23/9/2 C Windows AJB 25/9/2 D Chimneys removed AJB 26/9/2 E Windows AJB 22/10/2 | REV | REVISIONS                   |       |          |  |  |
|-------------------------------------------------------------------------------------------------------------------|-----|-----------------------------|-------|----------|--|--|
| B Solar Panels / fenestration AJB 23/9/2 C Windows AJB 25/9/2 D Chimneys removed AJB 26/9/2 E Windows AJB 22/10/2 | Rev | Description                 | Drawn | Date     |  |  |
| C Windows AJB 25/9/2 D Chimneys removed AJB 26/9/2 E Windows AJB 22/10/2                                          | Α   | Escape windows              | AJB   | 13/9/23  |  |  |
| D Chimneys removed AJB 26/9/2<br>E Windows AJB 22/10/2                                                            | В   | Solar Panels / fenestration | AJB   | 23/9/24  |  |  |
| E Windows AJB 22/10/2                                                                                             | C   | Windows                     | AJB   | 25/9/24  |  |  |
|                                                                                                                   | D   | Chimneys removed            | AJB   | 26/9/24  |  |  |
| F Windows AJB 14/03/2                                                                                             | Е   | Windows                     | AJB   | 22/10/24 |  |  |
|                                                                                                                   | F   | Windows                     | AJB   | 14/03/25 |  |  |