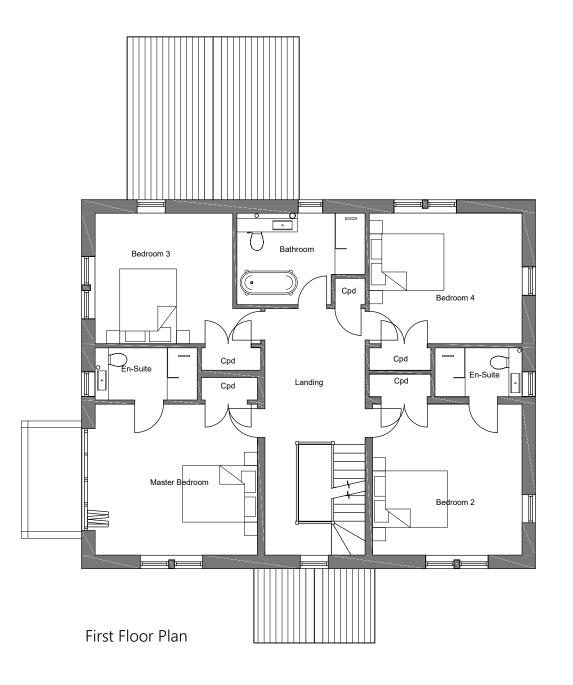

## Title: Proposed Floor Plans

Proposed Dwelling

Mr & Mrs Coan

| Scale:      | Sheet Size: | Drawn: | Date:     |
|-------------|-------------|--------|-----------|
| 1/100       | A3          | RK     | 01/22     |
| Project No: | Drawing No: |        | Revision: |
| 2034        | 006         |        | Α         |