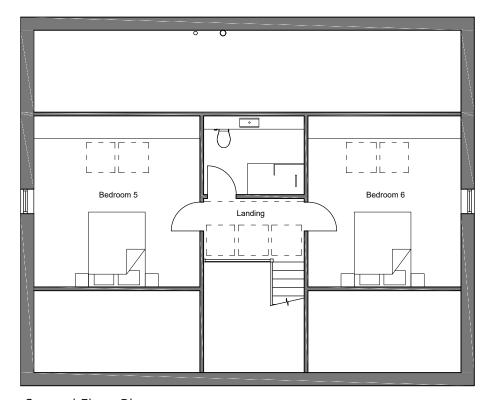

Second Floor Plan





## NOTES AND AMENDMENTS

This drawing is copyright ©. Figured dimensions are to be followed in preference to scaled dimensions and particulars are to be taken from the actual work where possible. Any discrepancy must be reported to the architect immediately and before proceeding.

| RE∖ | /ISIONS           |       |       |
|-----|-------------------|-------|-------|
| Rev | Description       | Drawn | Date  |
|     | Cardon room added | DV    | 00 02 |



## Title: Proposed Floor Plans

Proposed Dwelling

Mr & Mrs Coan

| Scale:      | Sheet Size: | Drawn: | Date:     |
|-------------|-------------|--------|-----------|
| 1/100       | A3          | RK     | 01/22     |
| Project No: | Drawing No: |        | Revision: |
| 2034        | 006         |        | Α