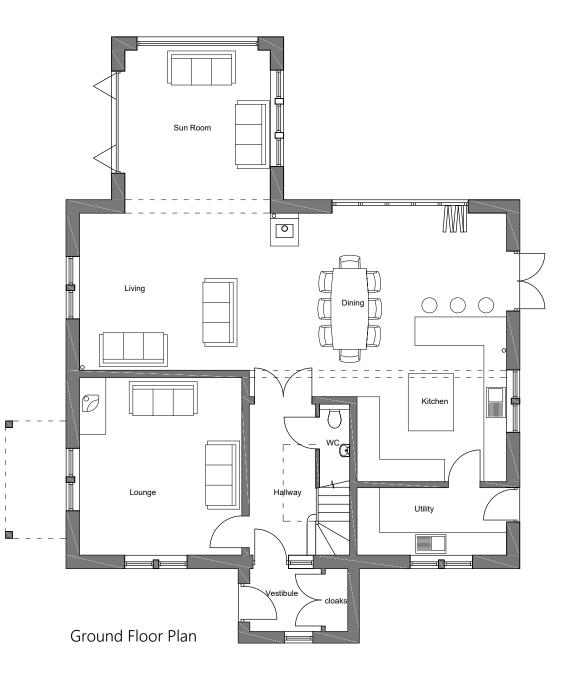

## Title: Proposed Floor Plans

Proposed Dwelling

Mr & Mrs Coan

| Scale:      | Sheet Size: | Drawn: | Date:     |
|-------------|-------------|--------|-----------|
| 1/100       | A3          | RK     | 01/22     |
| Project No: | Drawing No: |        | Revision: |
| 2034        | 006         |        | Α         |