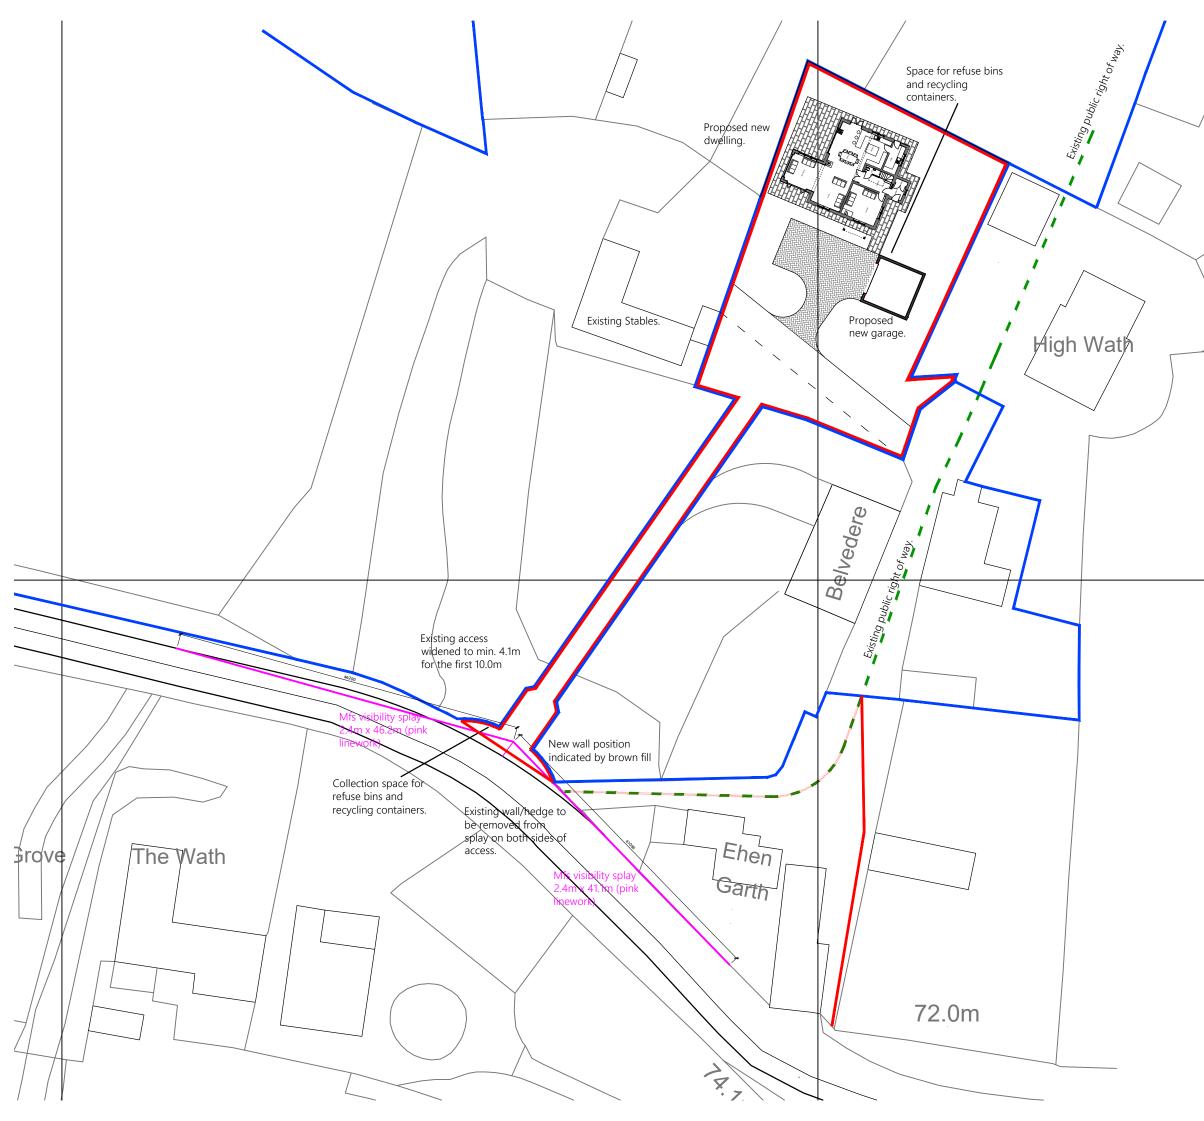

/

| REVISIONS   |                                                                                                 |                |                                  |  |
|-------------|-------------------------------------------------------------------------------------------------|----------------|----------------------------------|--|
| Rev         | Description                                                                                     | Drawn          | Date                             |  |
| A<br>B<br>C | Plot relocated<br>Updated<br>Garden room added                                                  | RK<br>RK<br>RK | 22.12.21<br>27.01.22<br>08.02.22 |  |
| D           | Detached garage identified<br>"Green" hatching removed<br>Visibility splay included in red line | RK             | 17.02.22                         |  |
| E           | Position of public footpath corrected.                                                          | RK             | 04.04.22                         |  |

Planning

Client:

Mr & Mrs Coan

Project: Proposed Dwelling on site adjacent to Belvedere, Wath Brow Cleator Moor, CA23 3AE

Block plan As Proposed

| Scale:      | Sheet Size: | Drawn: | Date:     |
|-------------|-------------|--------|-----------|
| 1/500       | A3          | RK     | 01-22     |
| Project No: | Drawing No: |        | Revision: |
| 2034        | 005         |        | Е         |