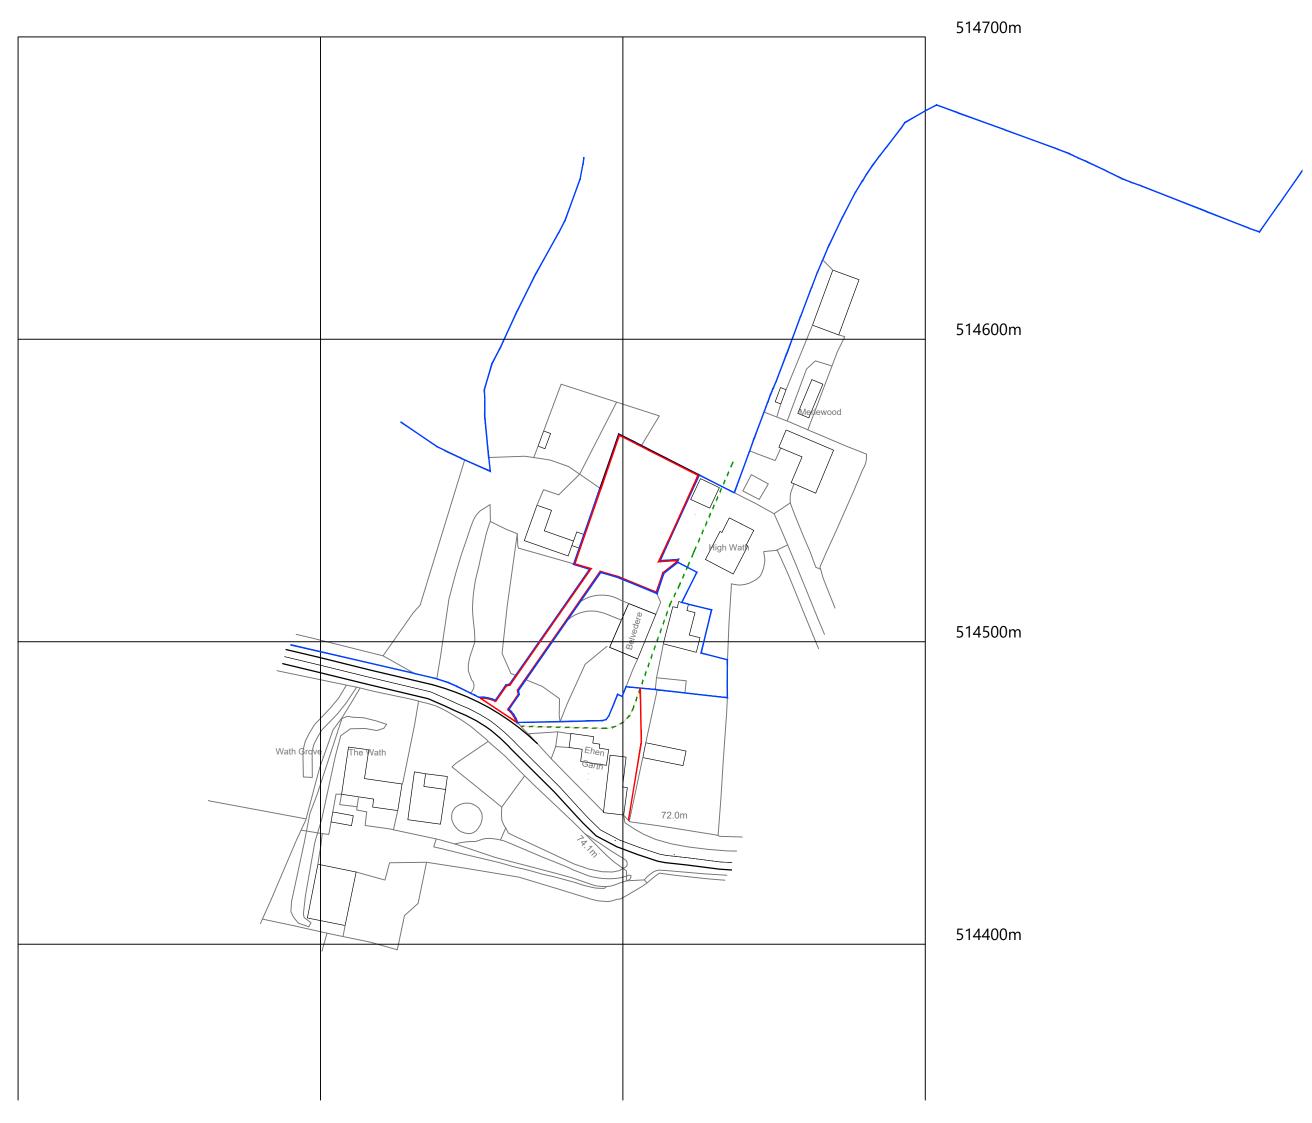

## Planning

Mr & Mrs Coan

Proposed Dwelling on site adjacent to Belvedere, Wath Brow Cleator Moor, CA23 3AE

Site plan As Existing

| Scale:      | Sheet Size: | Drawn: | Date:     |  |
|-------------|-------------|--------|-----------|--|
| 1/1250      | A3          | RK     | 12-21     |  |
| Project No: | Drawing No: |        | Revision: |  |
| 2034        | 001         |        | В         |  |