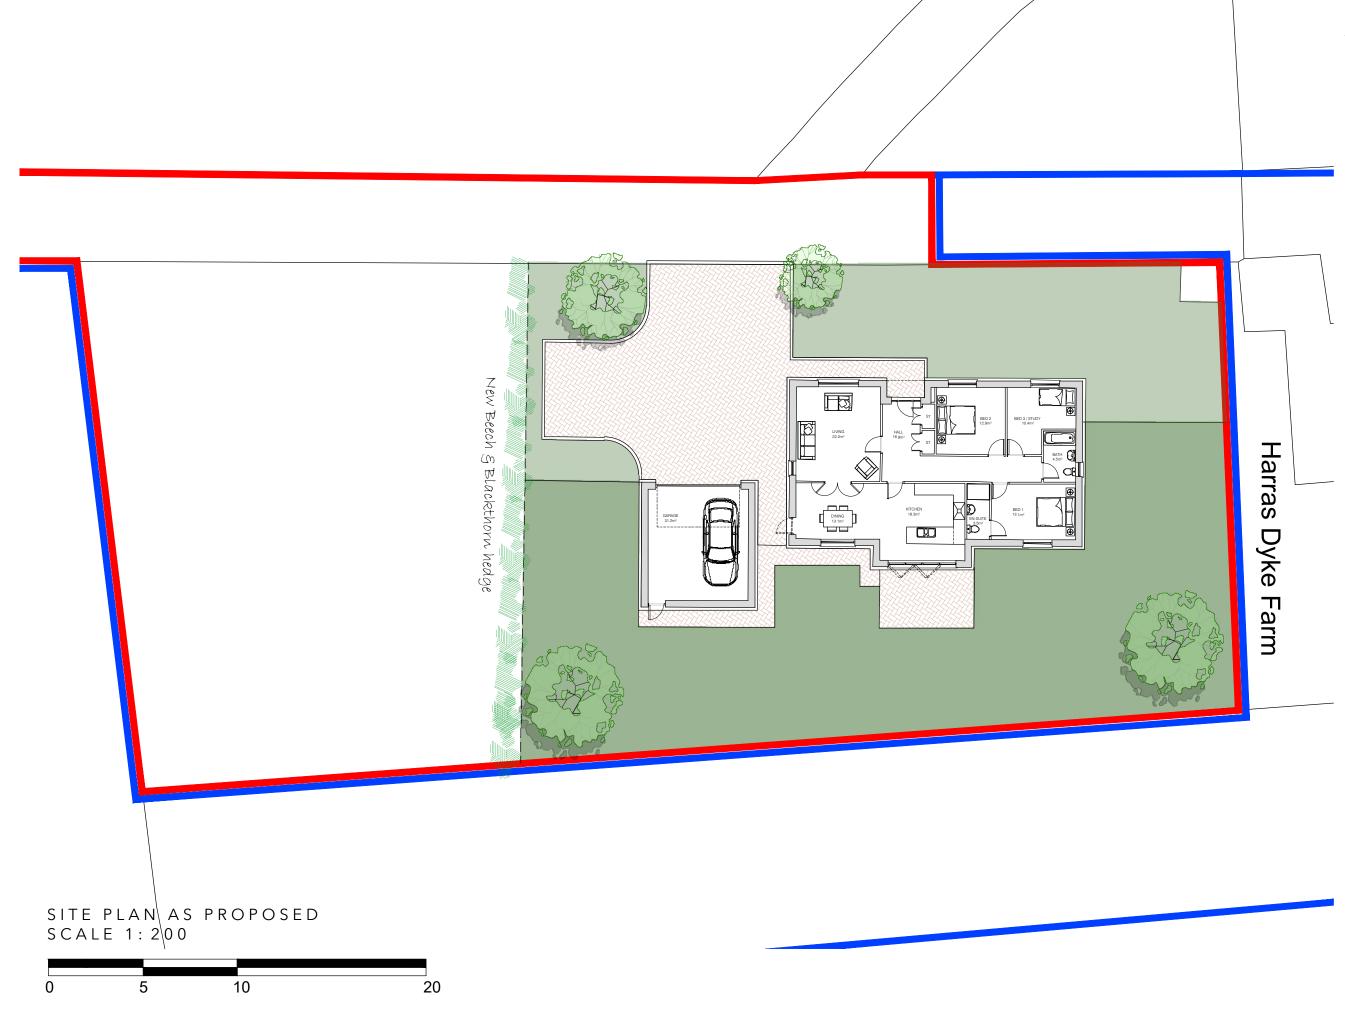

## Chartered Architects & Designers

Manelli House, Suite 1 Cowper Road, Penrith Cumbria CA11 9BN

t: 01768 868 800 e: post@manning-elliott.co.uk w: manning-elliott.co.uk

project title:

The Inner Paddock Harras Dyke Farm Whitehaven Cumbria

drawing title:

Site Block Plan as Proposed

issue stage: FEASIBILITY

date: SEP 20 CS/NB

drawn:

scale @ A3: 1:200

drawing number: 2025-F01A

revision: -