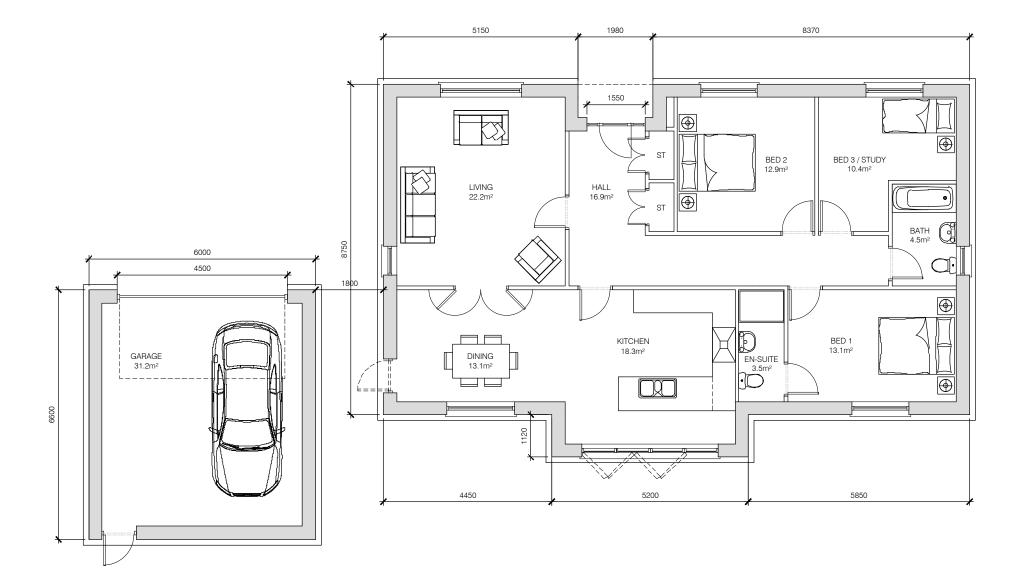

GROUND FLOOR PLAN AS PROPOSED SCALE 1:100

© COPYRIGHT MANNING ELLIOTT PARTNERSHIP 2020.

DO NOT SCALE OFF THIS DRAWING. ANY DISCREPANCIES TO BE REPORTED TO MANNING ELLIOTT PARTNERSHIP.

REVISIONS:

drawing title:

Ground Floor Plan as Proposed

| issue stage:<br>FEASIBILITY |                 |                      |
|-----------------------------|-----------------|----------------------|
| date:<br>SEP 20             | drawn:<br>CS/NB | scale @ A3:<br>SHOWN |
| drawing number:             |                 | revision:            |
| 2025-F01                    |                 | -                    |