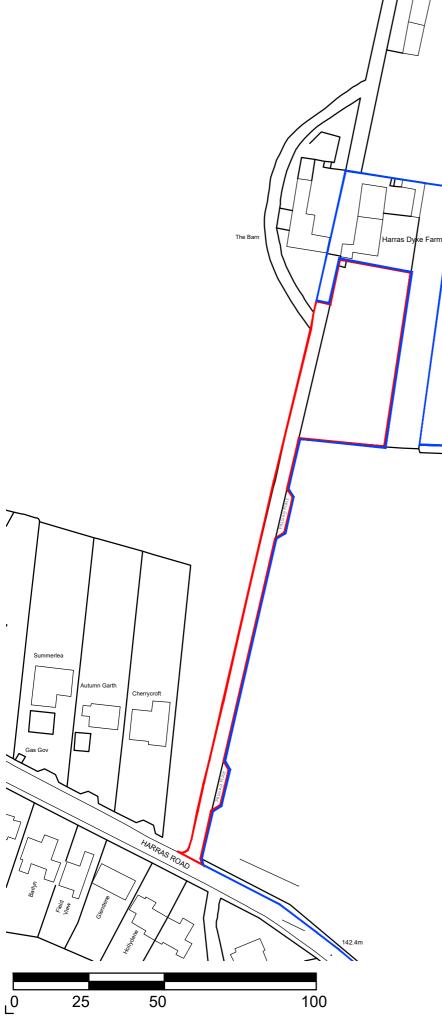

## project title:

The Paddock Harras Dyke Farm Whitehaven

## drawing title:

Location Plan

 issue stage:

 FEASIBILITY

 date:
 drawn:
 scale @ A4:

 SEP 20
 CS/NB
 1:1250

 drawing number:
 revision:

 2025-EX100
 A