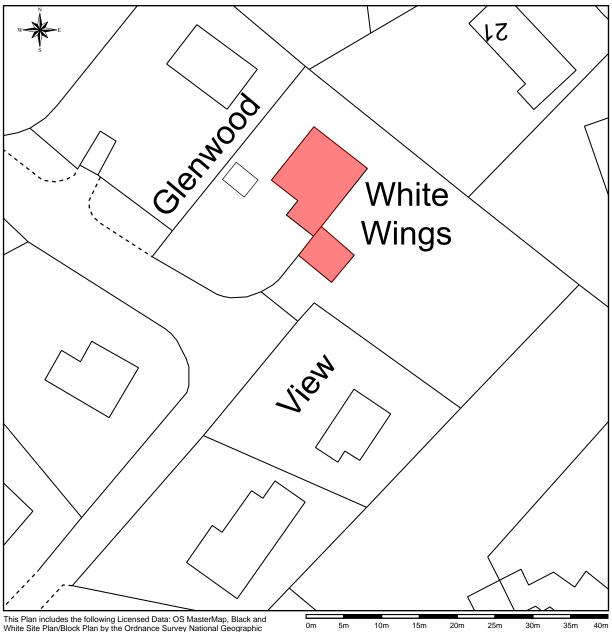

## WHITEWINGS, LINGMELL, SEASCALE CUMBRIA. CA20 IHG

This Plan includes the following Licensed Data: OS MasterMap, Black and White Site Plan/Block Plan by the Ordnance Survey National Geographic Database and incorporating surveyed revision available at the date of production. Reproduction in whole or in part is prohibited without the prior permission of Ordnance Survey. The representation of a road, track or path is no evidence of a right of way. The representation of features, as lines is no evidence of a property boundary. © Crown copyright and database rights, 2020. Ordnance Survey 0100031673

Scale: 1:500, paper size: A4