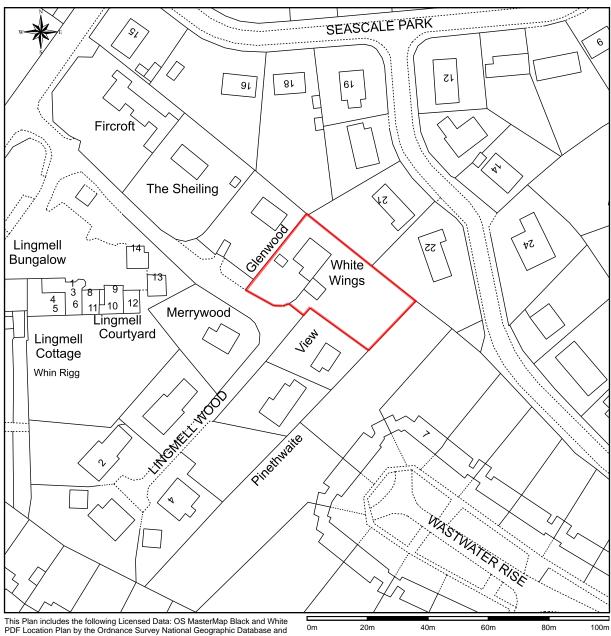

## WHITEWINGS, LINGMELL, SEASCALE CUMBRIA. CA20 I HG

This Plan includes the following Licensed Data: OS MasterMap Black and White PDF Location Plan by the Ordnance Survey National Geographic Database and incorporating surveyed revision available at the date of production. Reproduction in whole or in part is prohibited without the prior permission of Ordnance Survey. The representation of a road, track or path is no evidence of a right of way. The representation of features, as lines is no evidence of a property boundary. © Crown copyright and database rights, 2020. Ordnance Survey 0100031673

Scale: 1:1250, paper size: A4