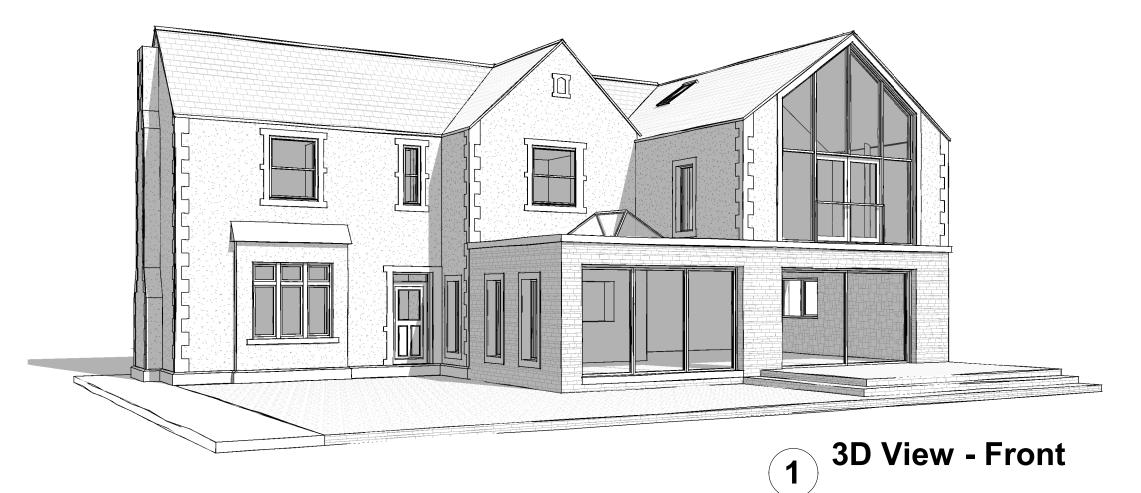

client:

Ms Murphy

project:

66 Dalzell Street, Moor Row, CA24 3JP

title

3D Image

| project no:  | scale: | drawn by: | date:    |      |
|--------------|--------|-----------|----------|------|
| 2021-016     | @A3    | DW        | 08/26/21 |      |
| drawing no:  |        |           |          | Rev: |
| 2021 -016-07 |        |           |          | В    |