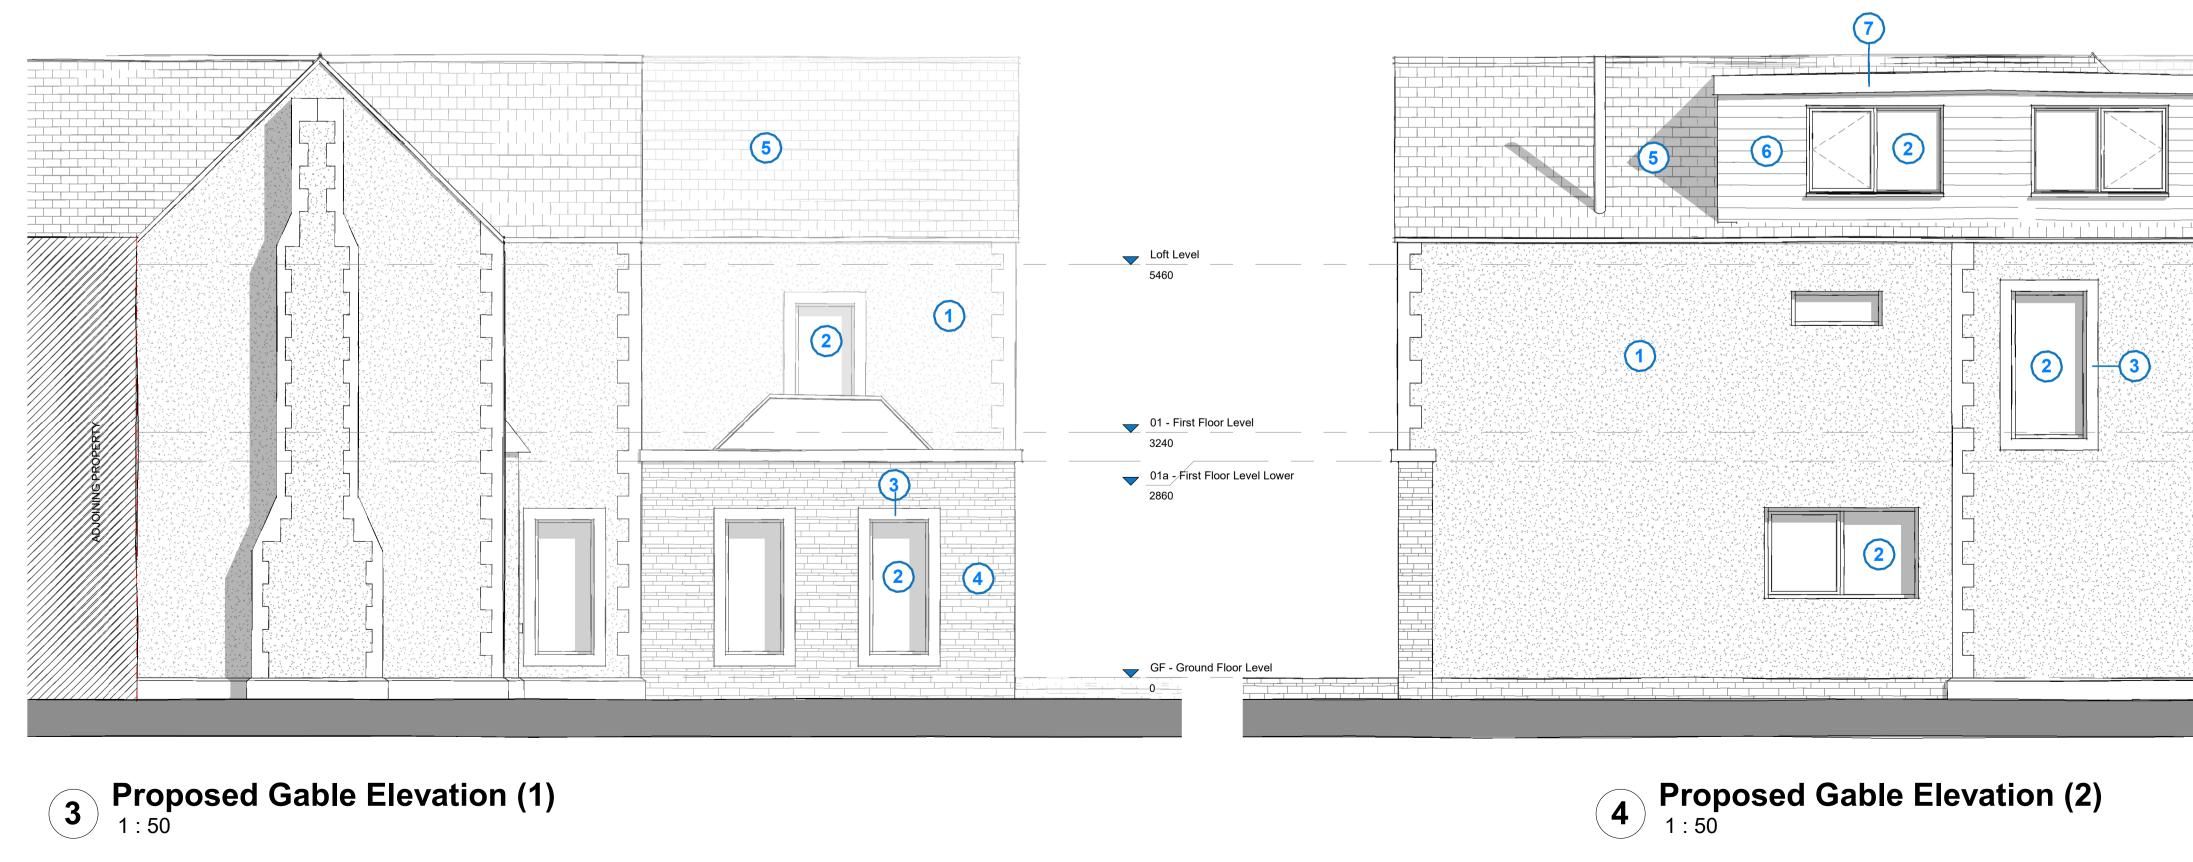

| 01101 00/122 11                               |                                                                                                                                                                                                                                                                                                                                                                                                                 |
|-----------------------------------------------|-----------------------------------------------------------------------------------------------------------------------------------------------------------------------------------------------------------------------------------------------------------------------------------------------------------------------------------------------------------------------------------------------------------------|
|                                               | sipline elements other than specified architectural elements, have been imported from the<br>s drawings and reference should be made to the individual consultant's drawings for their<br>work.                                                                                                                                                                                                                 |
|                                               | or ambiguities within this drawing, between it and information given elsewhere, must be<br>y to MC Architecture + Design Ltd for clarification before proceeding.                                                                                                                                                                                                                                               |
|                                               | carried out in accordance with the latest CDM Safety Standard, Building Regulations, British<br>stry Codes of Practice unless specifically directed otherwise.                                                                                                                                                                                                                                                  |
| ecipient to check the<br>aper or electronic i | e reproduction of this drawing in paper form, or if issued in electronic format, lies with the<br>tat all information has been replicated in full and is correct when compared to the original<br>mage. Graphical representations of equipment on this drawing have been co-ordinated, but<br>only. Please refer to the Specifications and / or Details for actual sizes and / or specific<br>tion information. |
| urther copies and                             | ent is issued for the purpose indicated below and contains information of confidential nature<br>circulation will be strictly in accordance with the confidentiality agreement under the contrac<br>e destroyed or returned to the contractor.                                                                                                                                                                  |
| Eleva                                         | tion Materials Legend                                                                                                                                                                                                                                                                                                                                                                                           |
| 1                                             | Off white render                                                                                                                                                                                                                                                                                                                                                                                                |
| 2                                             | Black framed windows and doors                                                                                                                                                                                                                                                                                                                                                                                  |
| 3                                             | Stone surrounds and copings                                                                                                                                                                                                                                                                                                                                                                                     |
| 4                                             | Random stone cladding                                                                                                                                                                                                                                                                                                                                                                                           |
| 5                                             | Slate roof tiles                                                                                                                                                                                                                                                                                                                                                                                                |
| 6                                             | Dark grey timber effect horizontal cladding                                                                                                                                                                                                                                                                                                                                                                     |
| 7                                             | Black single ply membrane flat roof                                                                                                                                                                                                                                                                                                                                                                             |
| 8                                             | Black UPVC gutters and rainwater pipes                                                                                                                                                                                                                                                                                                                                                                          |
| 9                                             | Glass balustrade                                                                                                                                                                                                                                                                                                                                                                                                |
|                                               |                                                                                                                                                                                                                                                                                                                                                                                                                 |