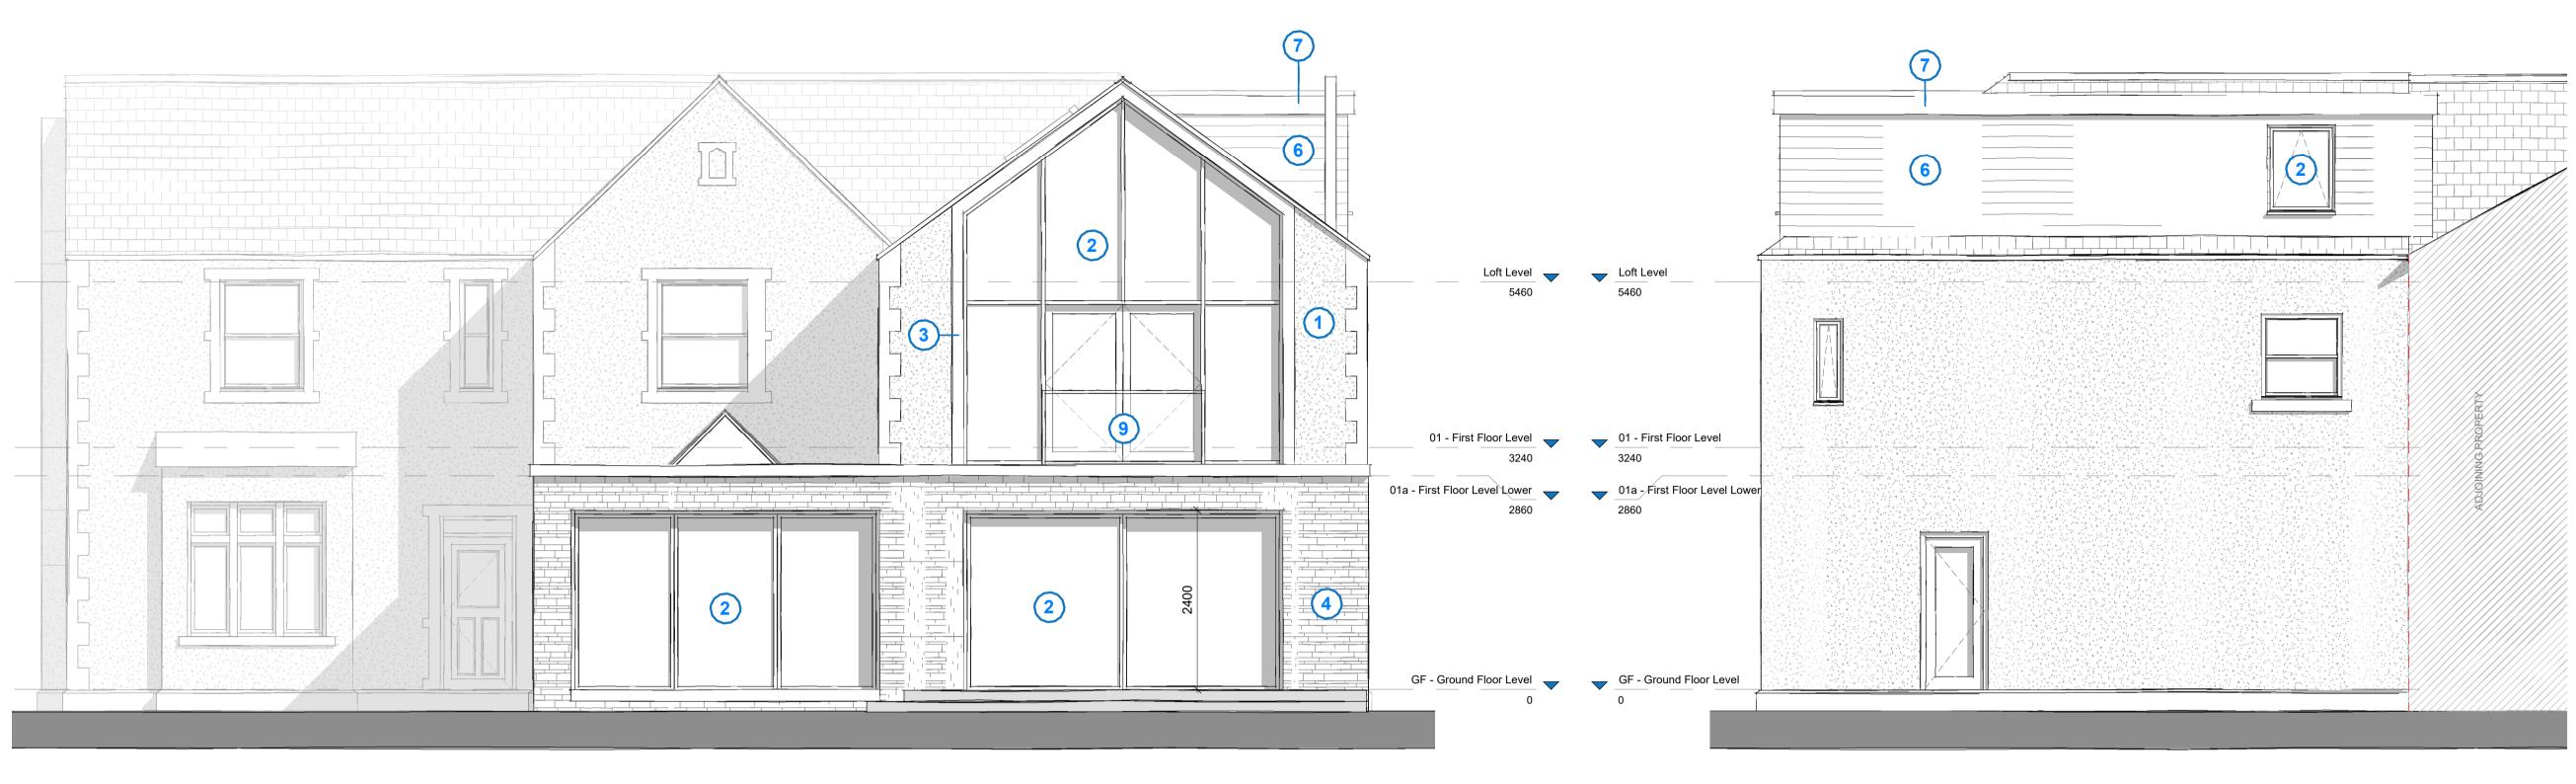

| 01101 00/122 11                               |                                                                                                                                                                                                                                                                                                                                                                                                                 |
|-----------------------------------------------|-----------------------------------------------------------------------------------------------------------------------------------------------------------------------------------------------------------------------------------------------------------------------------------------------------------------------------------------------------------------------------------------------------------------|
|                                               | sipline elements other than specified architectural elements, have been imported from the<br>s drawings and reference should be made to the individual consultant's drawings for their<br>work.                                                                                                                                                                                                                 |
|                                               | or ambiguities within this drawing, between it and information given elsewhere, must be<br>y to MC Architecture + Design Ltd for clarification before proceeding.                                                                                                                                                                                                                                               |
|                                               | carried out in accordance with the latest CDM Safety Standard, Building Regulations, British<br>stry Codes of Practice unless specifically directed otherwise.                                                                                                                                                                                                                                                  |
| ecipient to check the<br>aper or electronic i | e reproduction of this drawing in paper form, or if issued in electronic format, lies with the<br>tat all information has been replicated in full and is correct when compared to the original<br>mage. Graphical representations of equipment on this drawing have been co-ordinated, but<br>only. Please refer to the Specifications and / or Details for actual sizes and / or specific<br>tion information. |
| urther copies and                             | ent is issued for the purpose indicated below and contains information of confidential nature<br>circulation will be strictly in accordance with the confidentiality agreement under the contrac<br>e destroyed or returned to the contractor.                                                                                                                                                                  |
| Eleva                                         | tion Materials Legend                                                                                                                                                                                                                                                                                                                                                                                           |
| 1                                             | Off white render                                                                                                                                                                                                                                                                                                                                                                                                |
| 2                                             | Black framed windows and doors                                                                                                                                                                                                                                                                                                                                                                                  |
| 3                                             | Stone surrounds and copings                                                                                                                                                                                                                                                                                                                                                                                     |
| 4                                             | Random stone cladding                                                                                                                                                                                                                                                                                                                                                                                           |
| 5                                             | Slate roof tiles                                                                                                                                                                                                                                                                                                                                                                                                |
| 6                                             | Dark grey timber effect horizontal cladding                                                                                                                                                                                                                                                                                                                                                                     |
| 7                                             | Black single ply membrane flat roof                                                                                                                                                                                                                                                                                                                                                                             |
| 8                                             | Black UPVC gutters and rainwater pipes                                                                                                                                                                                                                                                                                                                                                                          |
| 9                                             | Glass balustrade                                                                                                                                                                                                                                                                                                                                                                                                |
|                                               |                                                                                                                                                                                                                                                                                                                                                                                                                 |