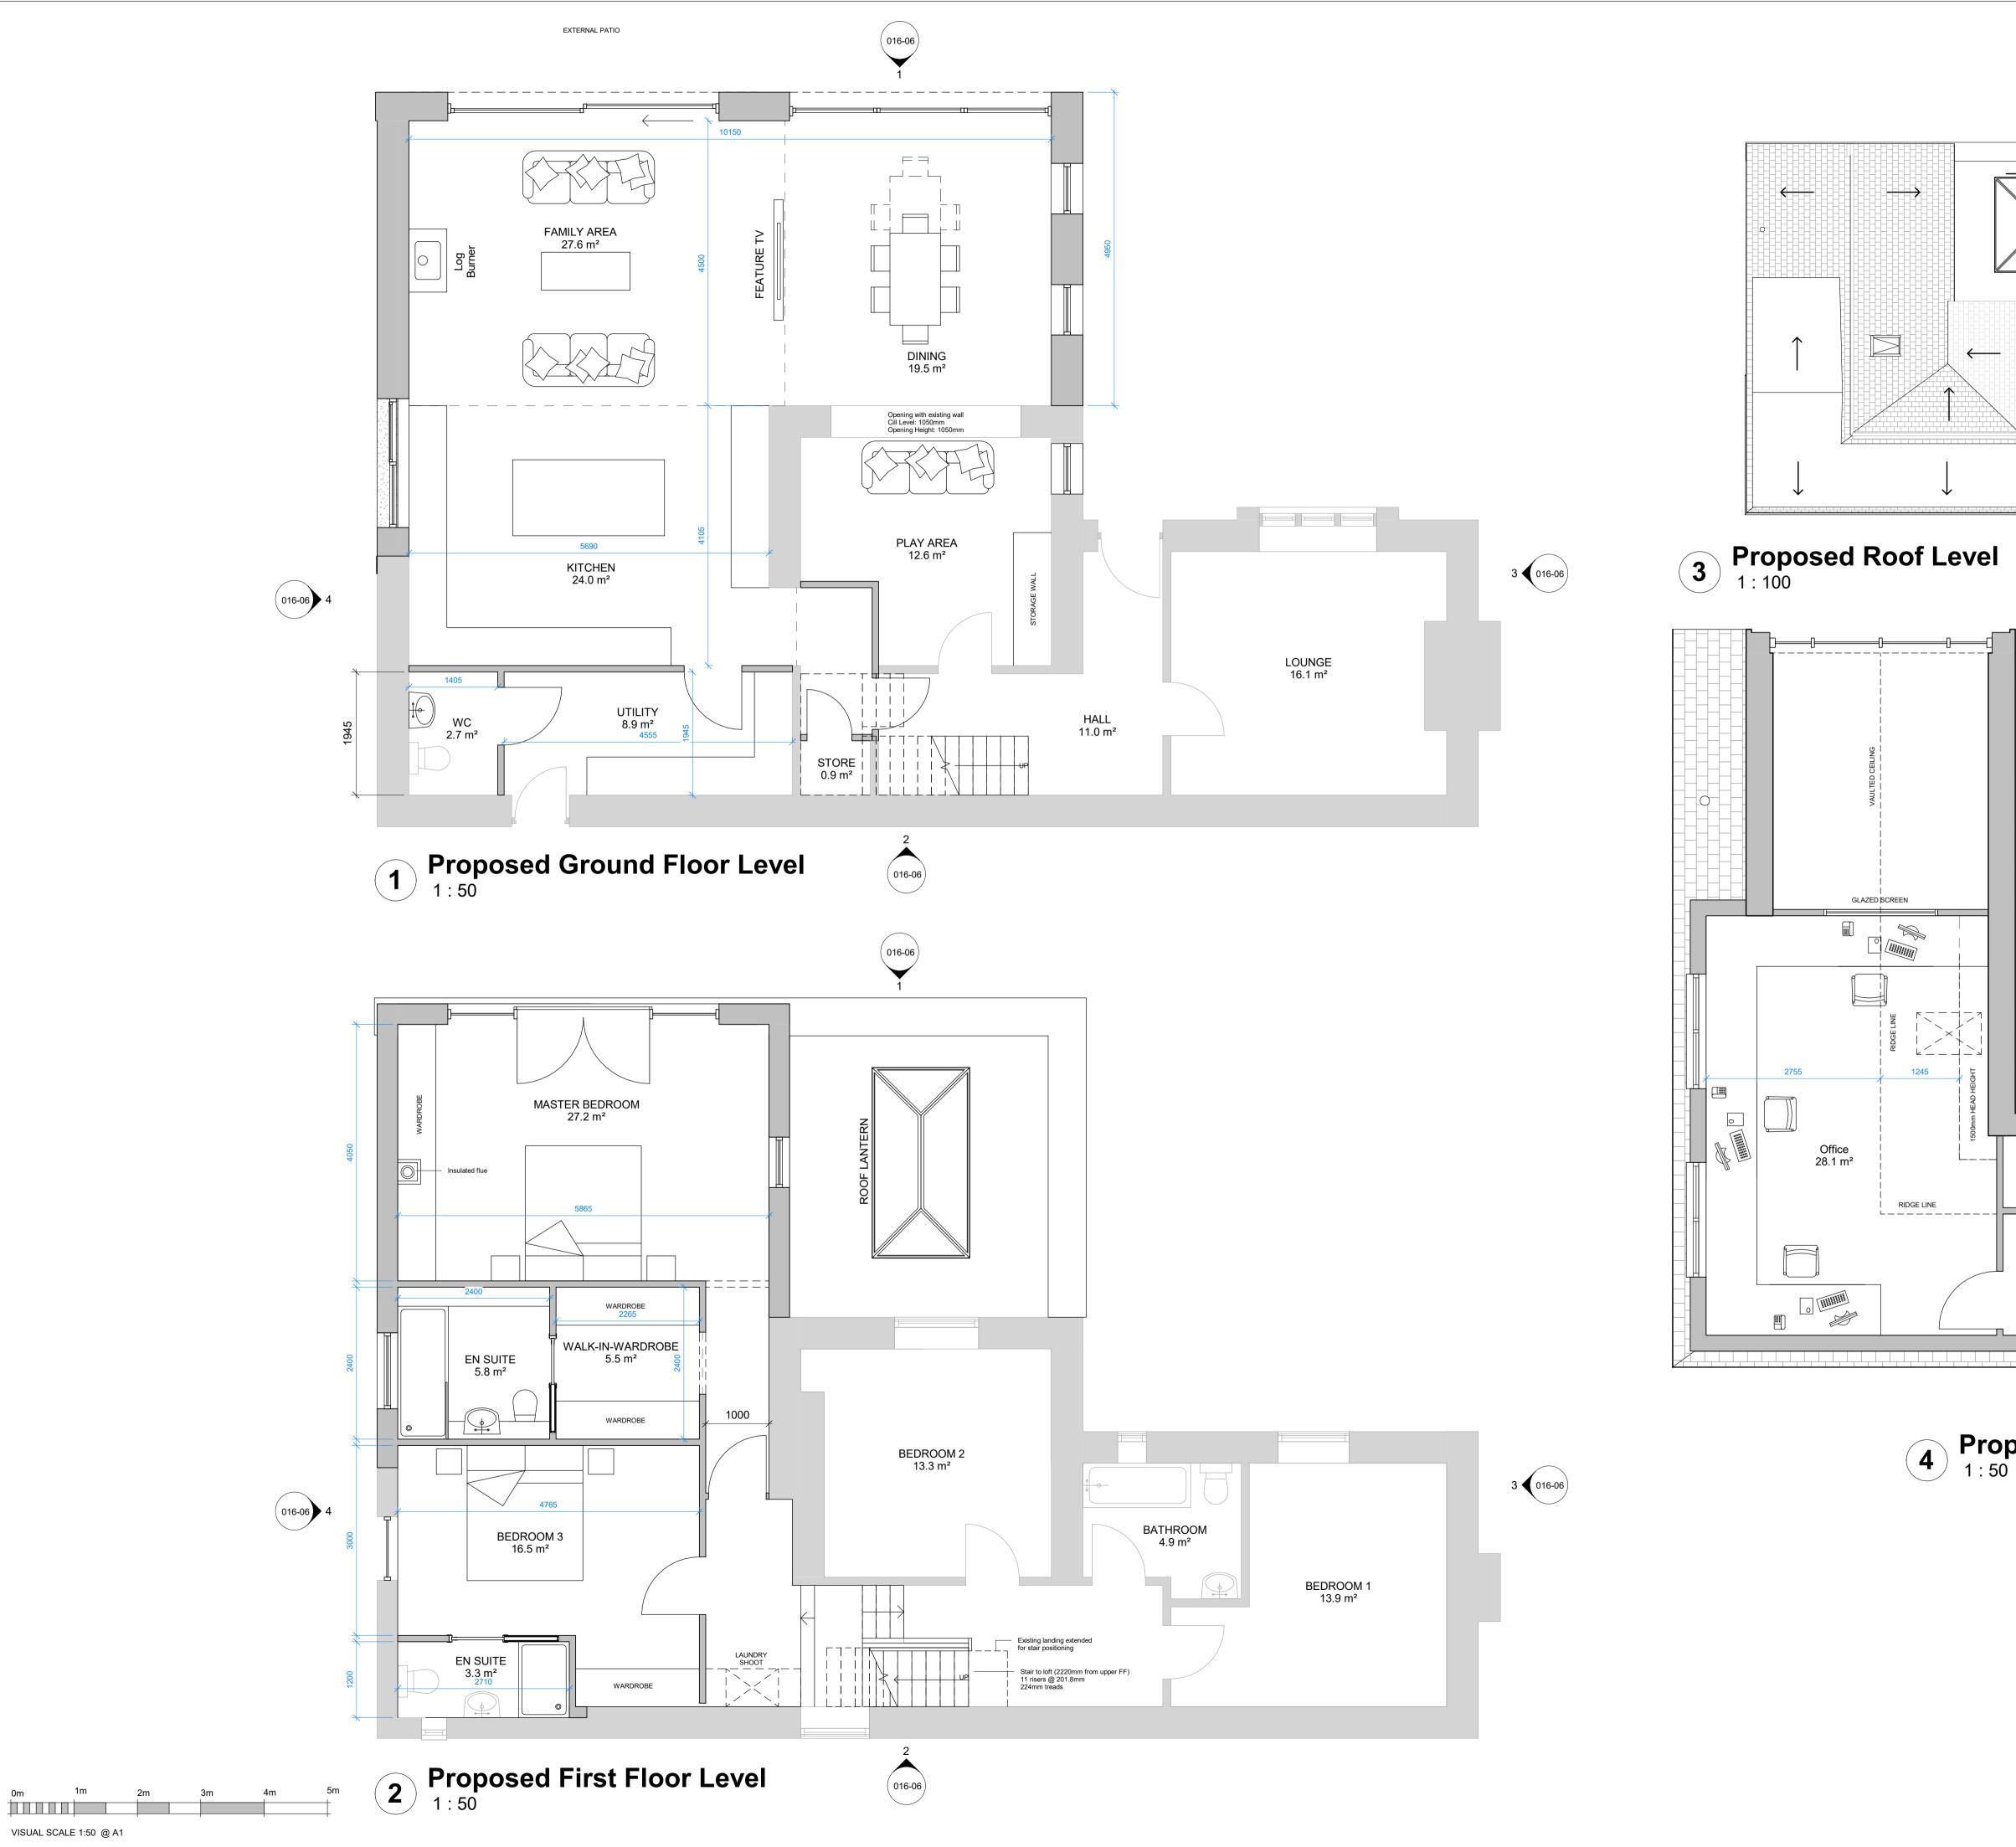

## $\longrightarrow$ $\longrightarrow$ <del>(----</del> ADJOINING PROPERTY

Drawing Numbering Key: 1. project identifier - 2. originator - 3. zone - 4. level - 5. drawing type -6. discpline ref - 7. series - 8. sheet number

## 4 Proposed Loft Level