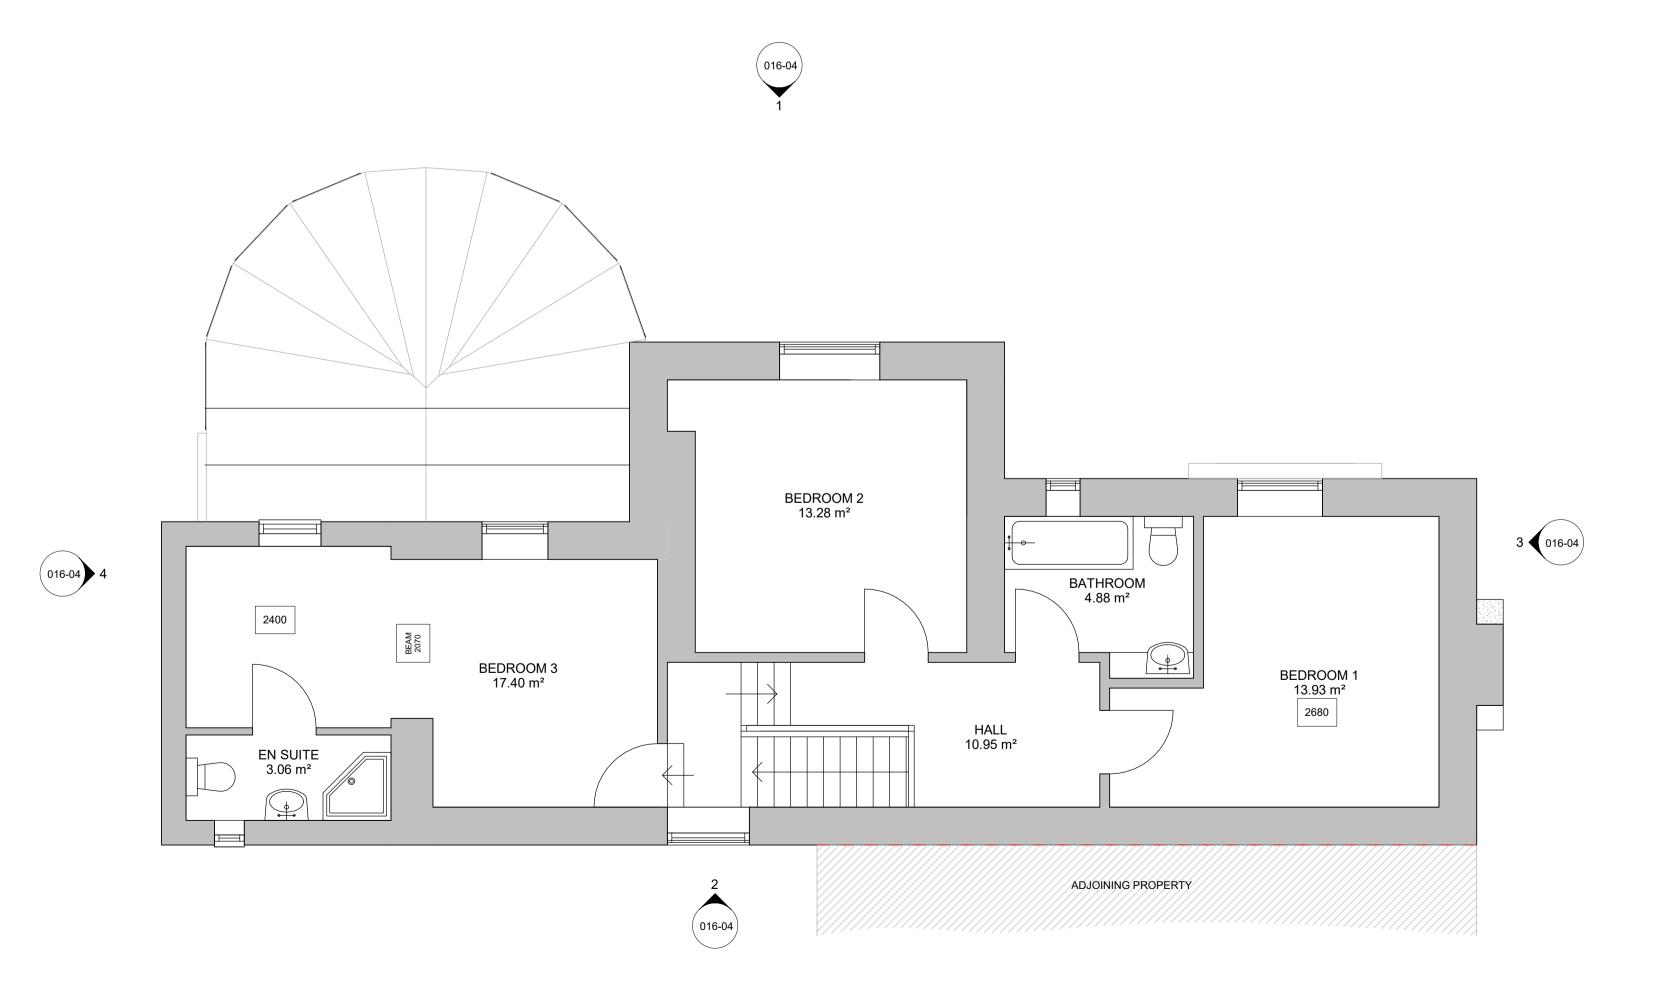

DHING 22.77 or CFICE COINING STORMS TO THE TOTAL TO THE T

2 Existing First Floor Level
1:50

Drawing Numbering Key:

This drawing is copyright and owned by MC Architecture + Design Ltd and may not be reproduced or used unless accepted in writing.