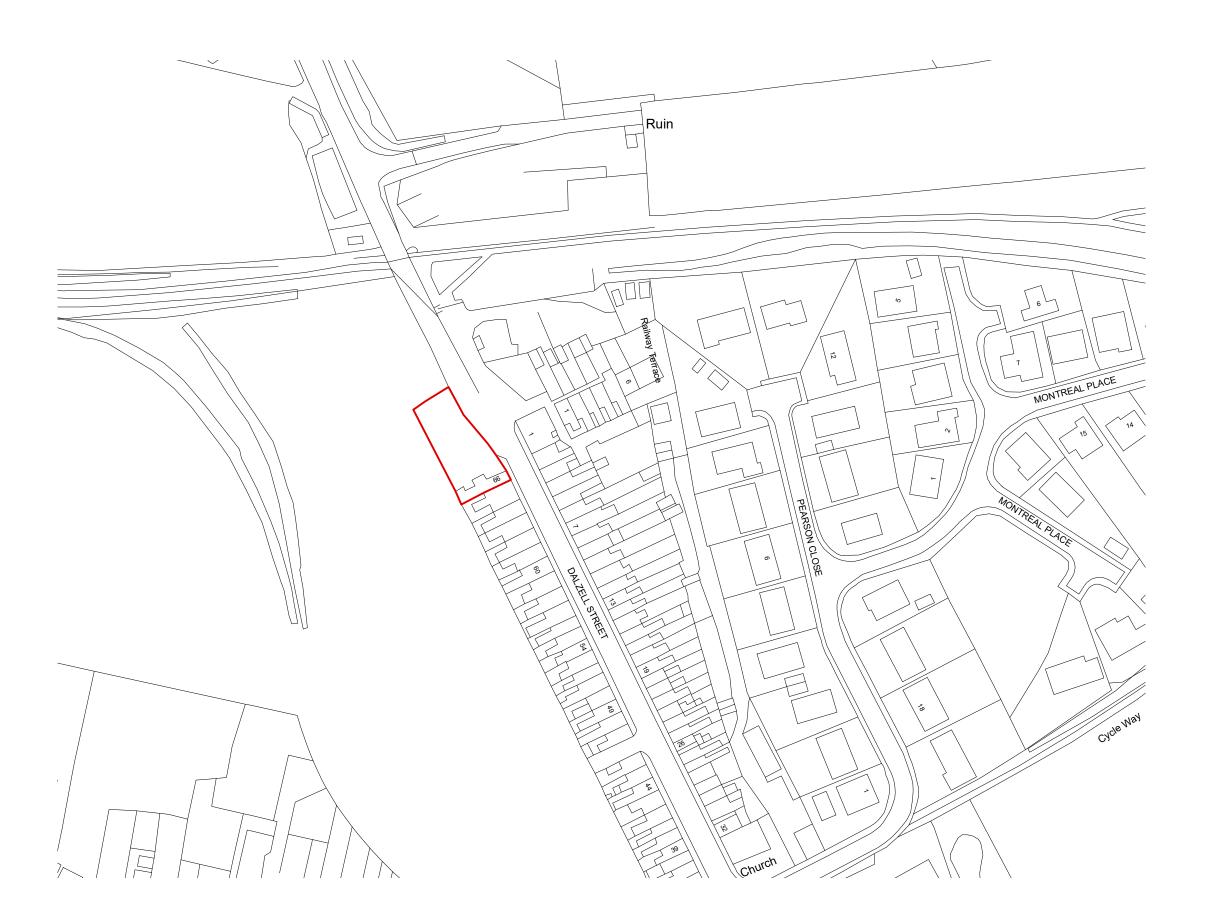

Site Location Plan Scale 1:1250 @ A3

| IVICA  MC Architecture + Design             |                                       |  |
|---------------------------------------------|---------------------------------------|--|
| ☐ Preliminary ☐ For Approval                | ☐ Tender ☐ Construction               |  |
| Client ><br>Ms Murphy                       |                                       |  |
| Project > 66 Dalzell Street, M<br>CA24 3JP. | 66 Dalzell Street, Moor Row, Cumbria, |  |
| Drawing Title ><br>Site Location Plan       |                                       |  |
| Scale ><br>1:1250 @ A3                      | Date ><br>Aug 2021                    |  |
| Drawing No. > 2021-016-01                   | Rev >                                 |  |