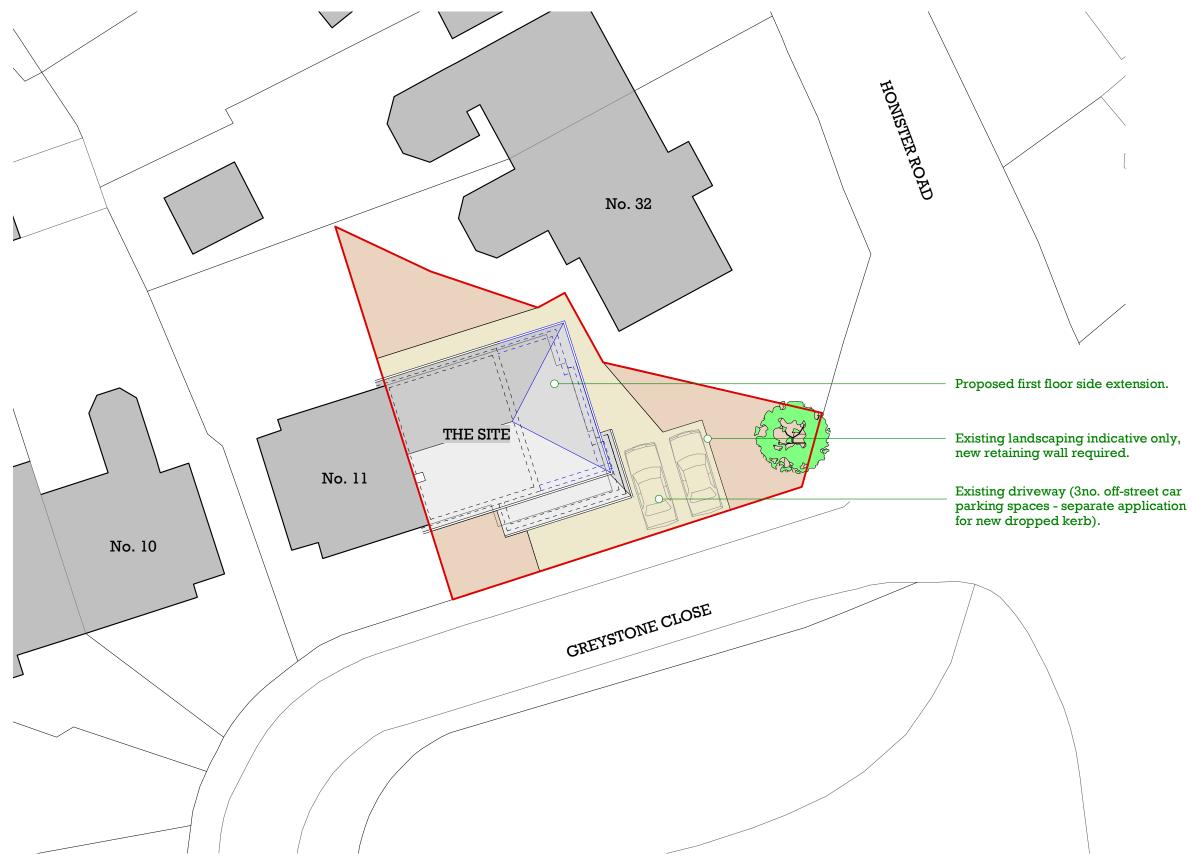

Proposed Site Plan Scale 1:200 @ A3 10 M Please Note:

Drawings subject to relevant statutory approvals. All dimensions to be checked on site. Do not scale from this drawing. Work to figured dimensions only.

C This drawing is copyright of MC Architecture + Design and may not be reproduced in any way without their specific permission.

| MC Architecture + Design                                           |                     |
|--------------------------------------------------------------------|---------------------|
| <ul> <li>Preliminary</li> <li>For Approval</li> </ul>              | Tender Construction |
| Client ><br>Mr & Mrs Sim.                                          |                     |
| Project ><br>12 Greystone Close, Whitehaven,<br>Cumbria, CA28 8HR. |                     |
| Drawing Title ><br>Proposed Site Plan.                             |                     |
| Scale ><br>1:200 @ A3                                              | Date ><br>Feb 2022  |
| Drawing No. ><br>2021-010-04                                       | Rev > B             |