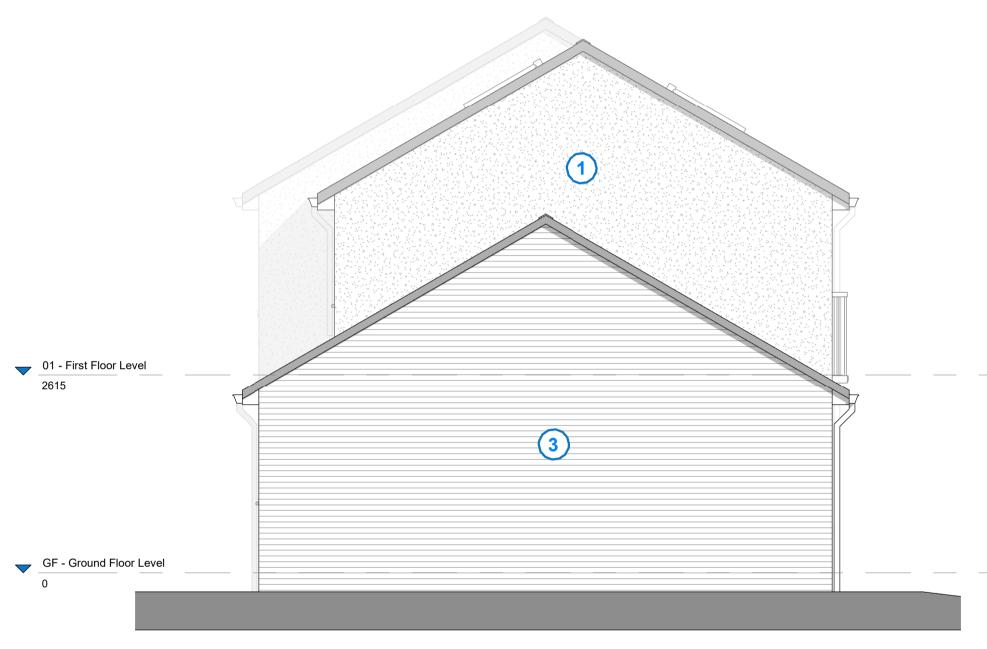

1 Proposed Front Elevation

Proposed Rear Elevation
1:50

VISUAL SCALE 1:50 @ A1

**3** Proposed Gable Elevation 1:50

Drawing Numbering Key:

This drawing is copyright and owned by MC Architecture + Design Ltd and may not be reproduced or used unless accepted in writing.

## Elevation Materials Legend

Render (cream)

White UPVC framed double glazed windows and doors (black entrance door)

3 Red masonry

White UPVC fascias and soffits with black UPVC gutters and rainwater pipes

5 Pantile roof

date drawn

Mr & Mrs Derbyshire

10 Calder View, Beckermet, Cumbria, CA21 2XY

Proposed Elevations

2021-009 DW

2021 -009-06

**Tel:** +44 785 2365 985 Email: mike@mcarchitecture.co.uk Web: mcarchitecture.co.uk