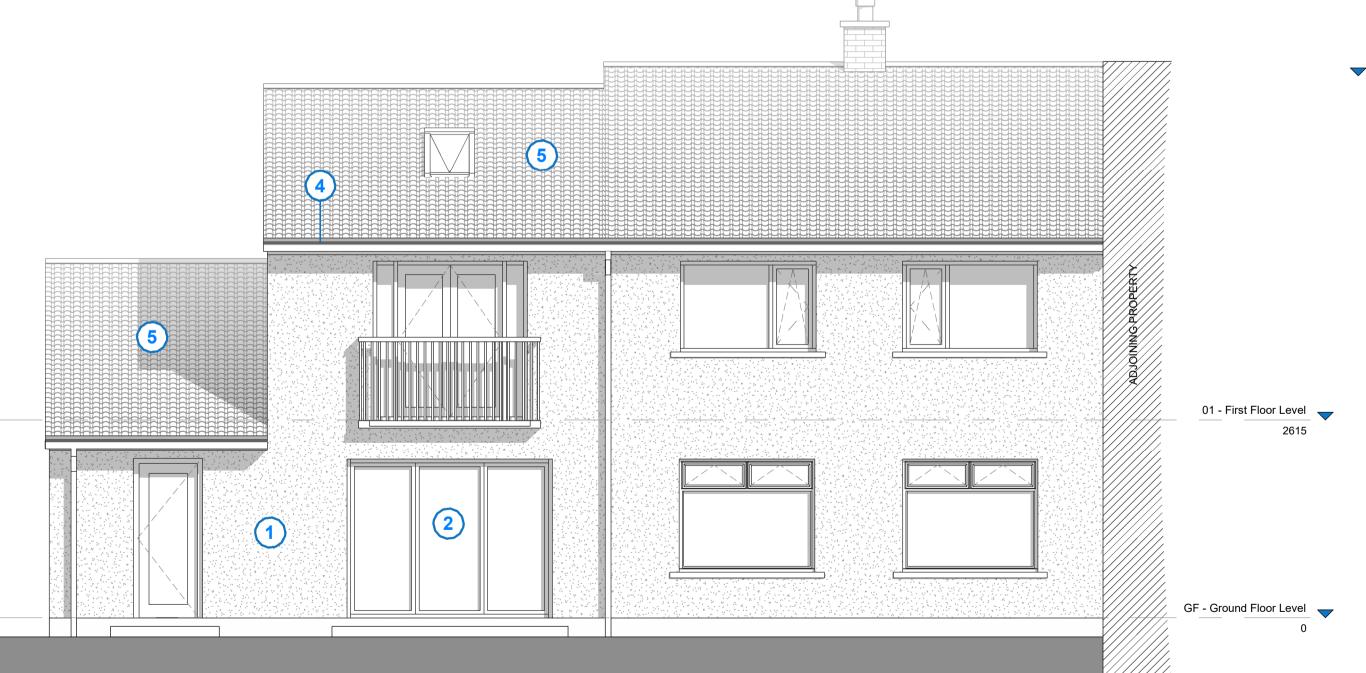

1 Proposed Front Elevation

Proposed Rear Elevation
1:50

VISUAL SCALE 1:50 @ A1

**3** Proposed Gable Elevation 1:50

Drawing Numbering Key:

This drawing is copyright and owned by MC Architecture + Design Ltd and may not be reproduced or used unless accepted in writing.

## Elevation Materials Legend

Render (cream)

White UPVC framed double glazed windows and doors (black entrance door)

3 Red masonry

White UPVC fascias and soffits with black UPVC gutters and rainwater pipes

5 Pantile roof

date drawn

Mr & Mrs Derbyshire

10 Calder View, Beckermet, Cumbria, CA21 2XY

Proposed Elevations

2021-009 DW

2021 -009-06

**Tel:** +44 785 2365 985 Email: mike@mcarchitecture.co.uk Web: mcarchitecture.co.uk