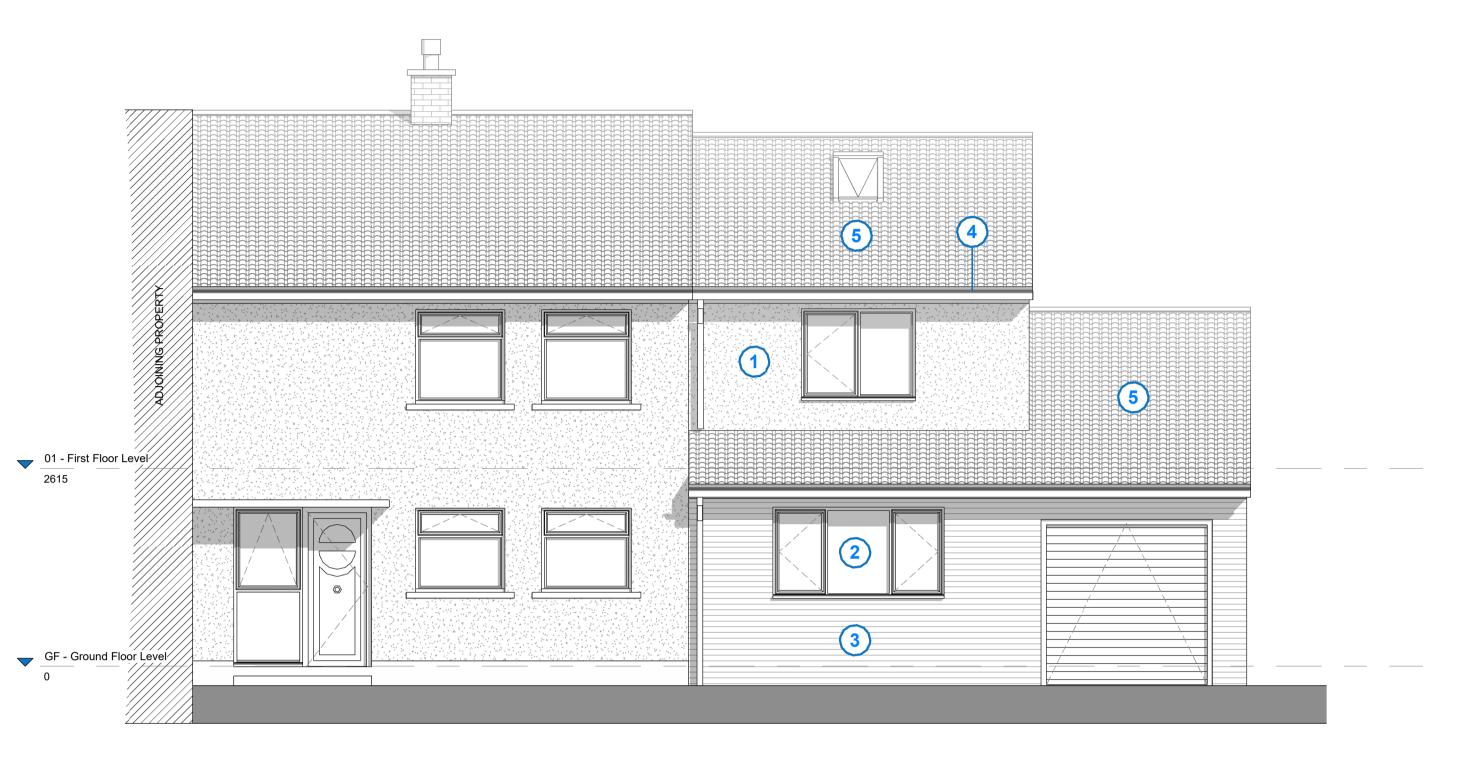

1 Proposed Front Elevation

Proposed Rear Elevation
1:50

VISUAL SCALE 1:50 @ A1

**3** Proposed Gable Elevation 1:50

Drawing Numbering Key:

This drawing is copyright and owned by MC Architecture + Design Ltd and may not be reproduced or used unless accepted in writing.

## Elevation Materials Legend

Render (cream)

White UPVC framed double glazed windows and doors (black entrance door)

3 Red masonry

White UPVC fascias and soffits with black UPVC gutters and rainwater pipes

5 Pantile roof

date drawn

Mr & Mrs Derbyshire

10 Calder View, Beckermet, Cumbria, CA21 2XY

Proposed Elevations

2021-009 DW

2021 -009-06

**Tel:** +44 785 2365 985 Email: mike@mcarchitecture.co.uk Web: mcarchitecture.co.uk