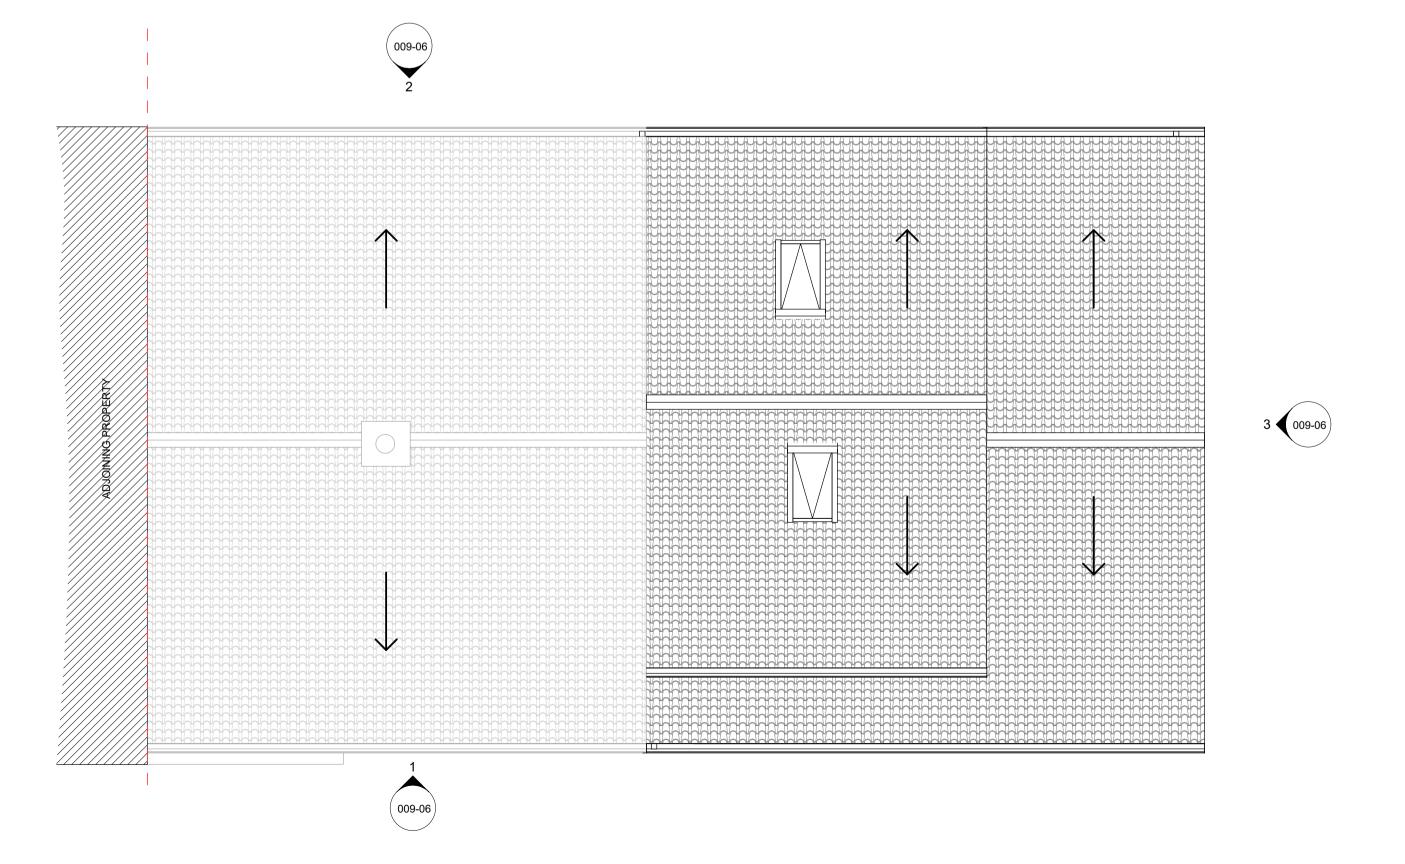

form, or if issued in electronic format, lies with the recipient to check that all information has been replicated in full and is correct when compared to the original paper or electronic image. Graphical representations of equipment on this drawing have been co-ordinated, but are approximations only. Please refer to the Specifications and / or Details for actual sizes and / or specific contractor construction information.

This original document is issued for the purpose indicated below and contains information of confidential nature. Further copies and circulation will be strictly in accordance with the confidentiality agreement under the contract. This original must be destroyed or returned to the contractor.



3 (009-0

1 Proposed Ground Floor Level

Proposed First Floor Level
1:50



rev description date drawn
Revision Schedule

client:

Mr & Mrs Derbyshire

project:

10 Calder View, Beckermet, Cumbria, CA21 2XY

title:

Proposed Plans

project no: scale: drawn by: date:
2021-009 @A1 DW 20/05/21

drawing no: Rev:
2021 -009-05

mc architecture + design

Tel: +44 785 2365 985

Email: mike@mcarchitecture.co.uk

Web: mcarchitecture.co.uk

0m 1m 2m 3m 4m

VISUAL SCALE 1:50 @ A1

Proposed Roof Level
1:50