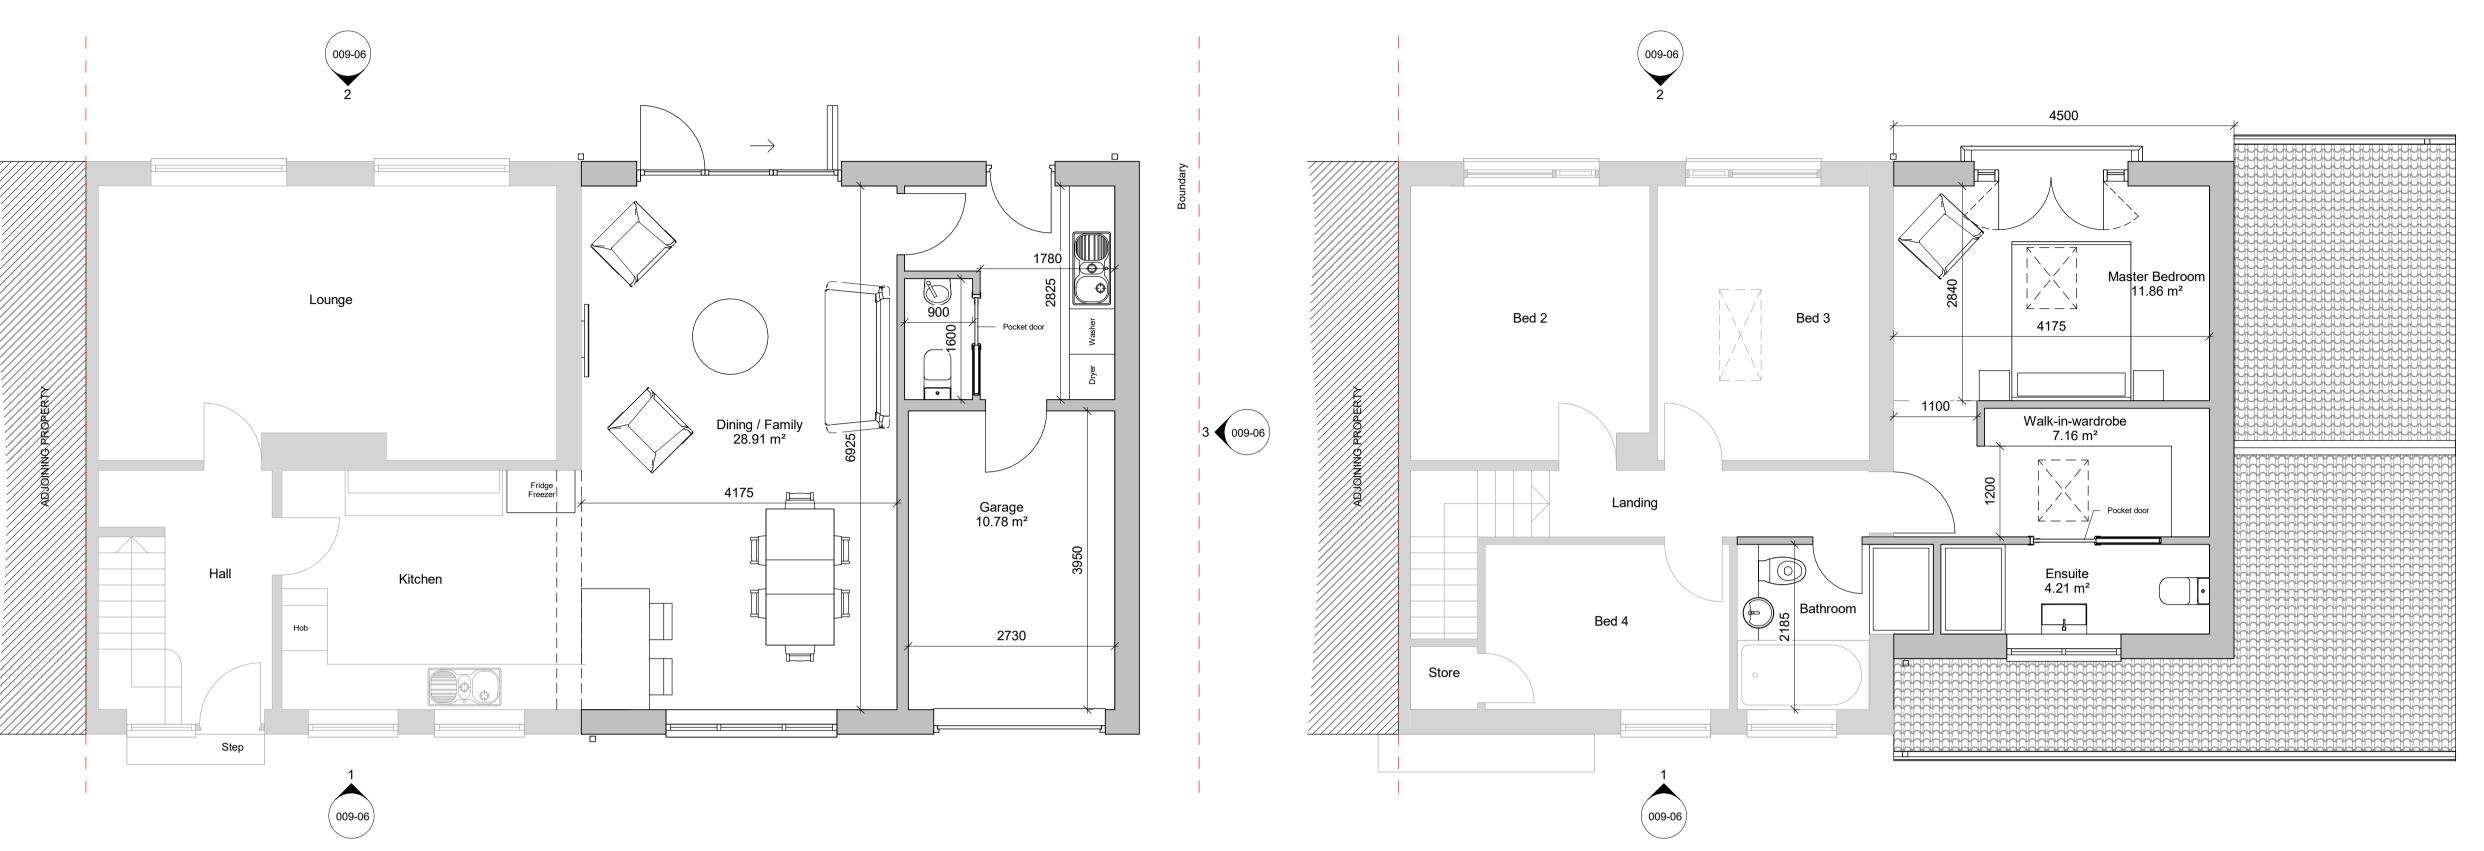

3 (009-0

1 Proposed Ground Floor Level

Proposed First Floor Level
1:50

rev description date drawn
Revision Schedule

client:

Mr & Mrs Derbyshire

project:

10 Calder View, Beckermet, Cumbria, CA21 2XY

title:

Proposed Plans

project no: scale: drawn by: date:
2021-009 @A1 DW 20/05/21

drawing no: Rev:
2021 -009-05

mc architecture + design

Tel: +44 785 2365 985

Email: mike@mcarchitecture.co.uk

Web: mcarchitecture.co.uk