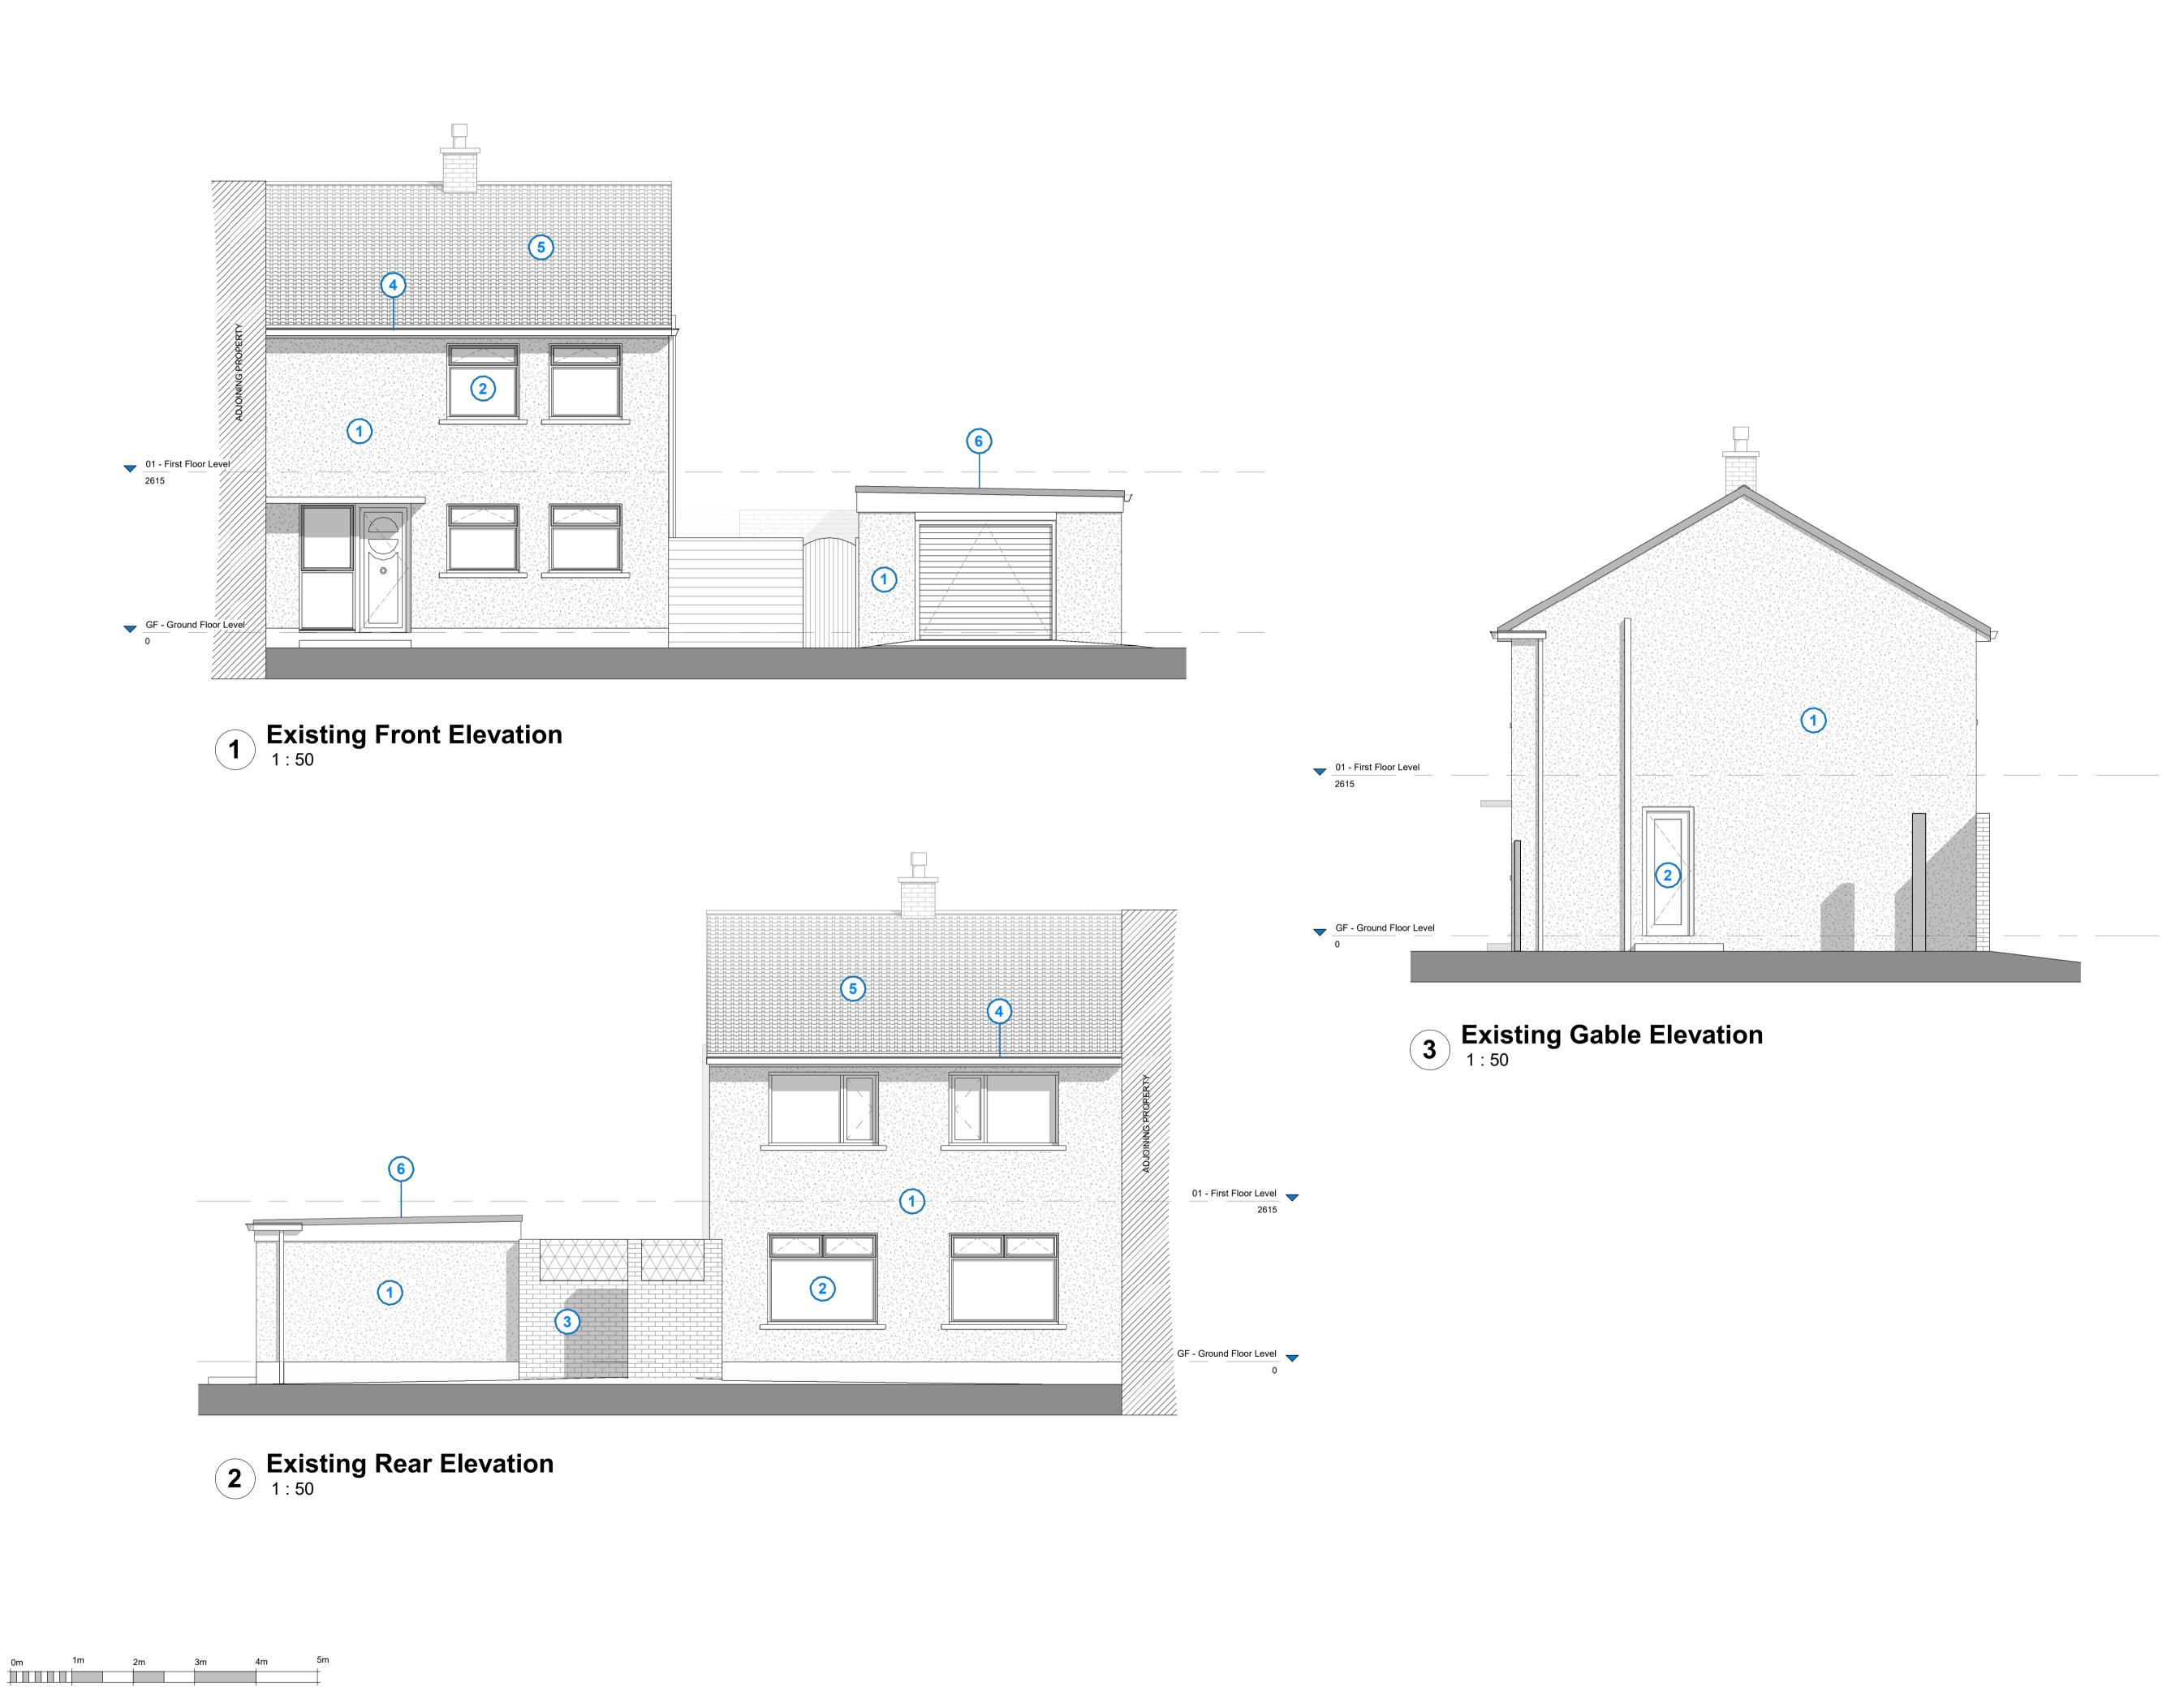

## Elevation Materials Legend

| $\frown$ |                |
|----------|----------------|
| (1)      | Render (cream) |
|          |                |

- 2 White UPVC framed double glazed windows and doors (black entrance door)
- 3 Painted (cream) brickwork
- 4 White UPVC fascias and soffits with black UPVC gutters and rainwater pipes
- 5 Pantile roof
- 6 Felt roof

| ev descriptio     | on            |                 | date     | drawn |
|-------------------|---------------|-----------------|----------|-------|
| Revision Schedule |               |                 |          |       |
| client:           |               |                 |          |       |
|                   | Mr &          | Mrs Derbyshire  |          |       |
|                   |               |                 |          |       |
| project:          |               |                 |          |       |
| 10 Calder Vi      | ew, Beckermet | t, Cumbria, CA2 | 21 2XY   |       |
|                   |               |                 |          |       |
| title:            |               |                 |          |       |
| Existing Elev     | vations       |                 |          |       |
|                   |               |                 |          |       |
| project no:       | scale:        | drawn by:       | date:    |       |
| 2021-009          | 1 : 50<br>@A1 | DW              | 20/05/21 |       |
| drawing no:       |               |                 |          | Rev:  |
| 2021 -009-04      |               |                 |          |       |
|                   |               |                 |          |       |
|                   |               |                 |          |       |
| •                 |               |                 |          |       |
|                   |               |                 |          |       |
| -                 | ╺┛╺┛╺         |                 |          |       |
|                   | nc archited   | cture + desi    | gn +d    |       |
|                   |               |                 | 5        |       |