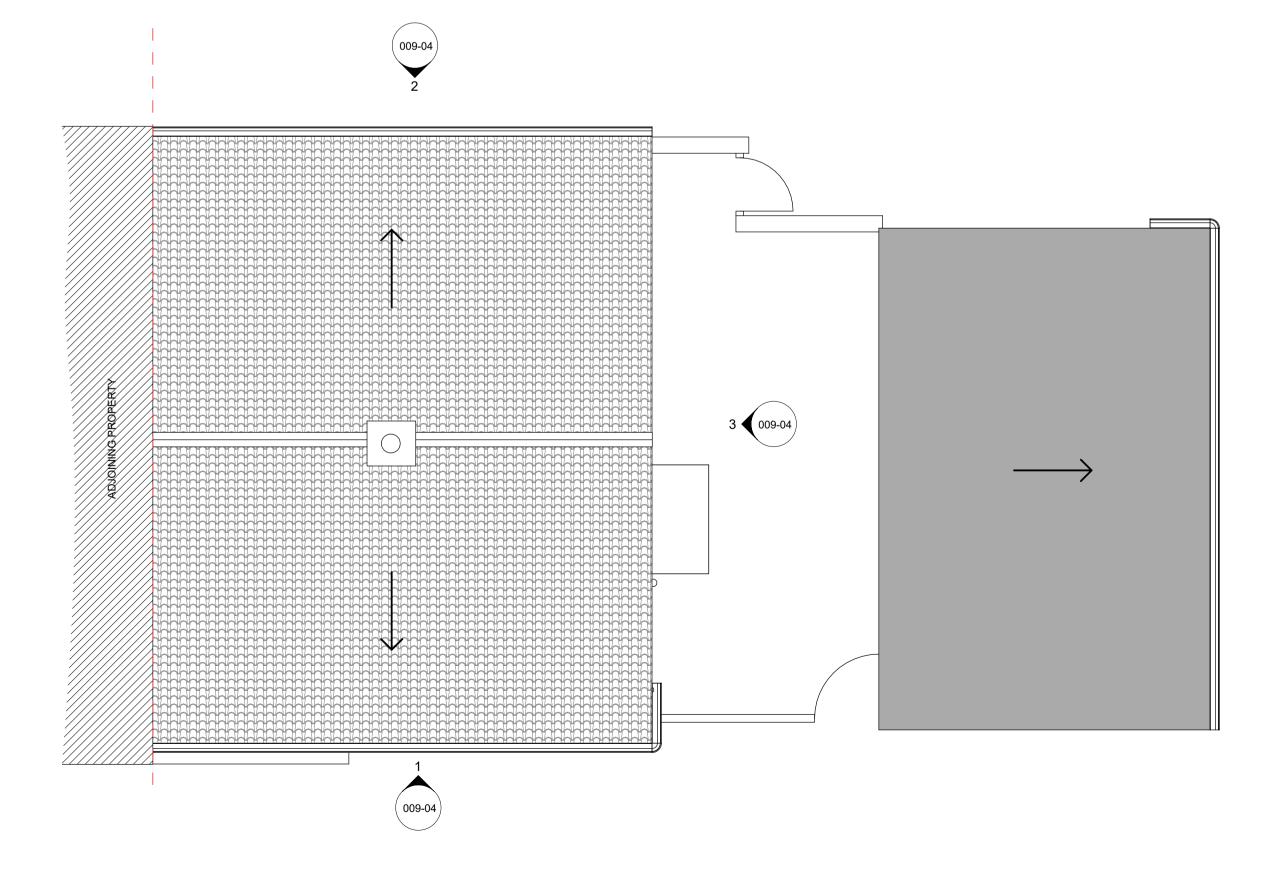

2 Existing First Floor Level
1:50

3 Existing Roof Level
1:50

0m 1m 2m 3m 4m 5r

Drawing Numbering Key:

This drawing is copyright an unless accepted in writing.

DO NOT SCALE this drawin

All other design discipline el