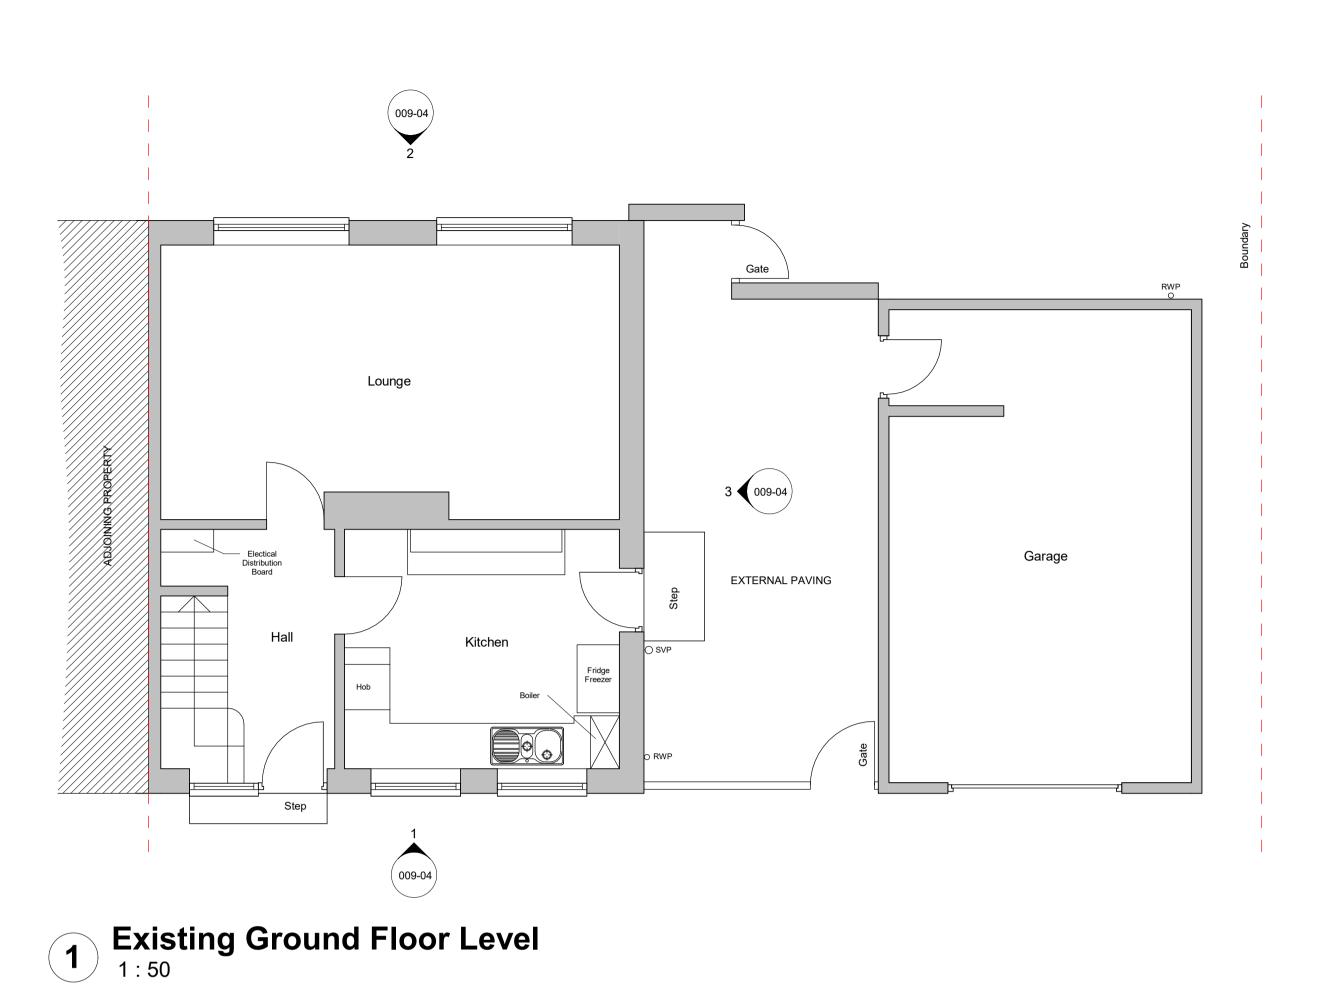

2 Existing First Floor Level
1:50

3 Existing Roof Level
1:50

0m 1m 2m 3m 4m 5r

Drawing Numbering Key:

This drawing is copyright an unless accepted in writing.

DO NOT SCALE this drawin

All other design discipline el