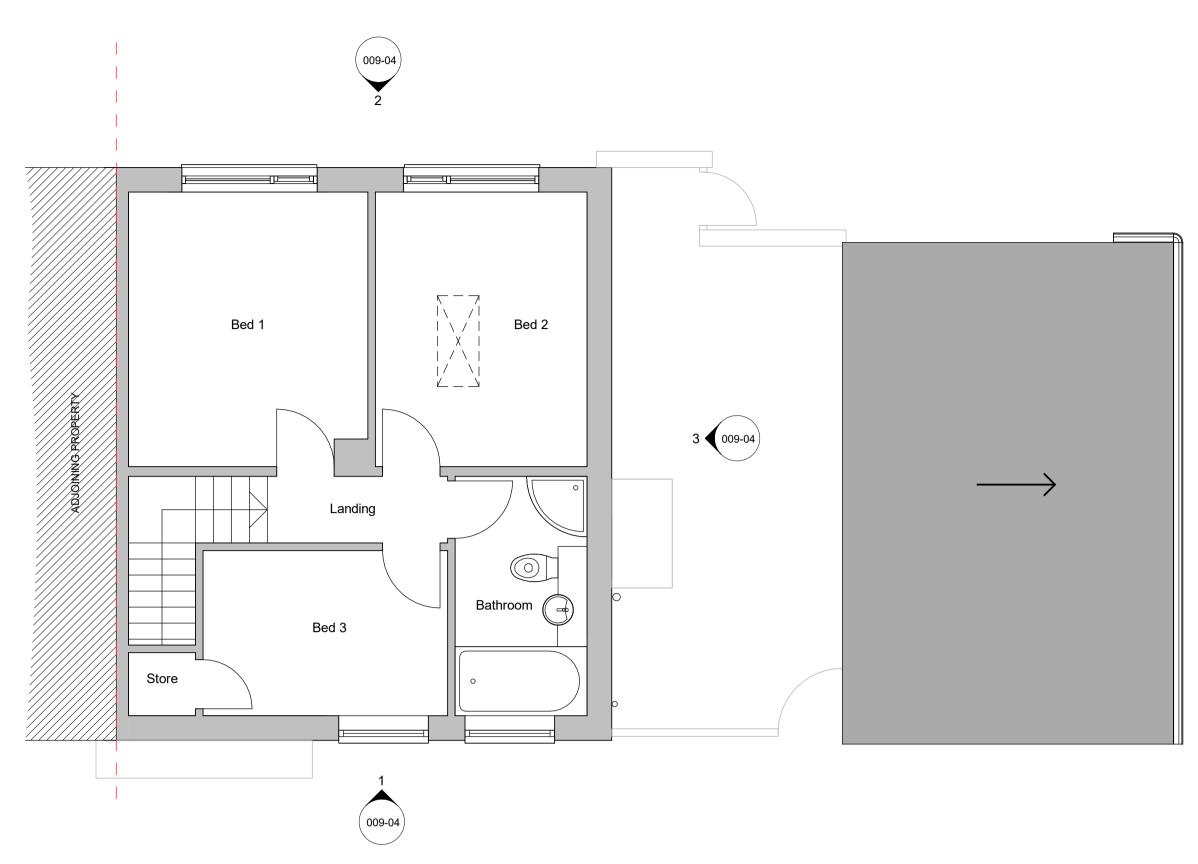

2 Existing First Floor Level
1:50

3 Existing Roof Level
1:50

0m 1m 2m 3m 4m 5r

Drawing Numbering Key:

This drawing is copyright an unless accepted in writing.

DO NOT SCALE this drawin

All other design discipline el